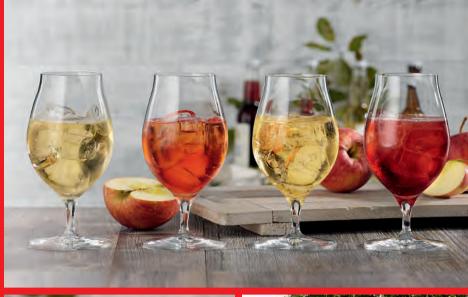

...in our eyes the perfect glass"

High performance at every occasion.

|              | BURGUNDY                            | GLASS S     | ET/4      | BORDEAUX                         | GLASS S     | ET/4      | RED WINE/V<br>SET/4                 | /ATER G     | LASS                      | WHITE WINE                       | GLASS S     | SET/4                 |
|--------------|-------------------------------------|-------------|-----------|----------------------------------|-------------|-----------|-------------------------------------|-------------|---------------------------|----------------------------------|-------------|-----------------------|
| ITEM         | <b>440 01 80</b> (440               | )/00)       |           | <b>440 01 77</b> (440            | /35)        |           | <b>440 01 81</b> (440/01)           |             | <b>440 01 82</b> (440/02) |                                  |             |                       |
|              | Height:                             | 226 mm      | 8 8/9"    | Height:                          | 232 mm      | 9 1/7"    | Height:                             | 218 mm      | 8 4/7"                    | Height:                          | 210 mm      | 8 2/7"                |
|              | Largest Ø:                          | 106 mm      | 4 1/6"    | Largest Ø:                       | 96 mm       | 3 7/9"    | Largest Ø:                          | 89 mm       | 3 1/2"                    | Largest Ø:                       | 85 mm       | 3 1/3"                |
|              | Capacity:                           | 700 ml      | 24 5/7 oz | Capacity:                        | 650 ml      | 22 8/9 oz | Capacity:                           | 480 ml      | 16 8/9 oz                 | Capacity:                        | 420 ml      | 14 4/5 oz             |
| PACKAGING    | Pieces/Bill unit:                   | 4           |           | Pieces/Bill unit:                | 4           |           | Pieces/Bill unit:                   | 4           |                           | Pieces/Bill unit:                | 4           |                       |
|              | Bill units/MP:                      | 3           |           | Bill units/MP:                   | 3           |           | Bill units/MP:                      | 3           |                           | Bill units/MP:                   | 3           |                       |
| BILL UNIT    | Length:                             | 222 mm      | 8 3/4"    | Length:                          | 202 mm      | 8"        | Length:                             | 188 mm      | 7 2/5"                    | Length:                          | 180 mm      | 7 1/9"                |
| DIMENSIONS   | Width:                              | 222 mm      | 8 3/4"    | Width:                           | 202 mm      | 8"        | Width:                              | 188 mm      | 7 2/5"                    | Width:                           | 180 mm      | 7 1/9"                |
|              | Height:                             | 239 mm      | 9 2/5"    | Height:                          | 245 mm      | 9 2/3"    | Height:                             | 231 mm      | 9 1/9"                    | Height:                          | 223 mm      | 8 7/9"                |
|              | Weight:                             | 1057 gr.    | 2,33 lb   | Weight:                          | 1013 gr.    | 2,24 lb   | Weight:                             | 883 gr.     | 1,95 lb                   | Weight:                          | 819 gr.     | 1,81 lb               |
| MASTER PACK  | Length:                             | 680 mm      | 26 7/9"   | Length:                          | 620 mm      | 24 2/5"   | Length:                             | 580 mm      | 22 5/6"                   | Length:                          | 545 mm      | 21 4/9"               |
| DIMENSIONS   | Width:                              | 235 mm      | 9 1/4"    | Width:                           | 215 mm      | 8 4/9"    | Width:                              | 200 mm      | 7 7/8"                    | Width:                           | 192 mm      | 7 5/9"                |
|              | Height:                             | 255 mm      | 10 "      | Height:                          | 260 mm      | 10 2/9"   | Height:                             | 250 mm      | 9 5/6"                    | Height:                          | 240 mm      | 9 4/9"                |
|              | Weight:                             | 3573 gr.    | 7,89 lb   | Weight:                          | 3399 gr.    | 7,50 lb   | Weight:                             | 2964 gr.    | 6,54 lb                   | Weight:                          | 2747 gr.    | 6,06 lb               |
|              | 3                                   | ,           |           | J                                |             |           |                                     | J           |                           | J                                | 3           |                       |
| EURO PALLET  | Bill units/Pallet:                  | 105         |           | Bill units/Pallet:               | 105         |           | Bill units/Pallet:                  | 168         |                           | Bill units/Pallet:               | 192         |                       |
| L 80 X W 120 | Bill units/Layer:<br>Layers/Pallet: | 15<br>7     |           | Bill units/Layer:                | 15<br>7     |           | Bill units/Layer:<br>Layers/Pallet: | 24<br>7     |                           | Bill units/Layer:                | 24<br>8     |                       |
|              | Pallet height:                      | 7<br>194 cm | 76 3/8"   | Layers/Pallet:<br>Pallet height: | 7<br>198 cm | 78"       | Pallet height:                      | 7<br>190 cm | 74 4/5"                   | Layers/Pallet:<br>Pallet height: | 8<br>207 cm | 81 1/2"               |
|              |                                     |             | . 2 3/0   |                                  |             | , 0       |                                     |             |                           |                                  |             |                       |
| EAN          | 4 003322                            | 2369        | 55        | 4 003322                         | 2369        | 48        | 4 003322                            | 2369        | )62                       | 4 003322                         | 2369        | <b>   </b>    <br> 79 |