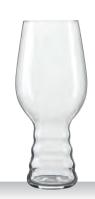

#### IPA GLASS SET/4

STOUT GLASS SET/4

AMERICAN WHEAT BEER/

|                             |                                                                             |                          |           |                                                                             |                          |         |                                                                             |                          |           | WITBIER SET                                                                 | /4                       |           |
|-----------------------------|-----------------------------------------------------------------------------|--------------------------|-----------|-----------------------------------------------------------------------------|--------------------------|---------|-----------------------------------------------------------------------------|--------------------------|-----------|-----------------------------------------------------------------------------|--------------------------|-----------|
| ITEM                        | <b>499 13 85</b> (499                                                       | /43)                     |           | <b>499 13 82</b> (499                                                       | /52)                     |         | <b>499 13 81</b> (499                                                       | )/51)                    |           | <b>499 13 83</b> (499                                                       | /53)                     |           |
|                             | Height:                                                                     | 205 mm                   | 8 1/9"    | Height:                                                                     | 186 mm                   | 7 1/3"  | Height:                                                                     | 180 mm                   | 7 1/9"    | Height:                                                                     | 170 mm                   | 6 5/7"    |
|                             | Largest Ø:                                                                  | 65 mm                    | 2 5/9"    | Largest Ø:                                                                  | 82 mm                    | 3 2/9"  | Largest Ø:                                                                  | 86 mm                    | 3 3/8"    | Largest Ø:                                                                  | 95 mm                    | 3 3/4"    |
|                             | Capacity:                                                                   | 380 ml                   | 13 2/5 oz | Capacity:                                                                   | 540 ml                   | 19 oz   | Capacity:                                                                   | 600 ml                   | 21 1/6 oz | Capacity:                                                                   | 750 ml                   | 26 4/9 oz |
|                             |                                                                             |                          |           |                                                                             |                          |         |                                                                             |                          |           |                                                                             |                          |           |
| PACKAGING                   |                                                                             | 4                        |           | Pieces/Bill unit:                                                           | 4                        |         | Pieces/Bill unit:                                                           | 4                        |           | Pieces/Bill unit:                                                           |                          |           |
|                             | Bill units/MP:                                                              | 3                        |           | Bill units/MP:                                                              | 3                        |         | Bill units/MP:                                                              | 3                        |           | Bill units/MP:                                                              | 3                        |           |
| BILL UNIT                   | Length:                                                                     | 138 mm                   | 5 3/7"    | Length:                                                                     | 172 mm                   | 6 7/9"  | Length:                                                                     | 181 mm                   | 7 1/8"    | Length:                                                                     | 198 mm                   | 7 4/5"    |
| DIMENSIONS                  | Width:                                                                      | 138 mm                   | 5 3/7"    | Width:                                                                      | 172 mm                   | 6 7/9"  | Width:                                                                      | 181 mm                   | 7 1/8"    | Width:                                                                      | 198 mm                   | 7 4/5"    |
|                             | Height:                                                                     | 214 mm                   | 8 3/7"    | Height:                                                                     | 196 mm                   | 7 5/7"  | Height:                                                                     | 190 mm                   | 7 1/2"    | Height:                                                                     | 180 mm                   | 7 1/9"    |
|                             | Weight:                                                                     | 683 gr.                  | 1,51 lb   | Weight:                                                                     | 808 gr.                  | 1,78 lb | Weight:                                                                     | 709 gr.                  | 1,57 lb   | Weight:                                                                     | 888 gr.                  | 1,96 lb   |
| MASTER PACK                 | Length:                                                                     | 425 mm                   | 16 5/7"   | Length:                                                                     | 530 mm                   | 20 6/7" | Length:                                                                     | 560 mm                   | 22"       | Length:                                                                     | 610 mm                   | 24"       |
| DIMENSIONS                  | Width:                                                                      | 150 mm                   | 5 8/9"    | Width:                                                                      | 190 mm                   | 7 1/2"  | Width:                                                                      | 195 mm                   | 7 2/3"    | Width:                                                                      | 210 mm                   | 8 2/7"    |
|                             | Height:                                                                     | 235 mm                   | 9 1/4"    | Height:                                                                     | 210 mm                   | 8 2/7"  | Height:                                                                     | 210 mm                   | 8 2/7"    | Height:                                                                     | 200 mm                   | 7 7/8"    |
|                             | Weight:                                                                     | 2236 gr.                 | 4,94 lb   | Weight:                                                                     | 2697 gr.                 | 5,95 lb | Weight:                                                                     | 2408 gr.                 | 5,32 lb   | Weight:                                                                     | 2977 gr.                 | 6,57 lb   |
| EURO PALLET<br>L 80 X W 120 | Bill units/Pallet:<br>Bill units/Layer:<br>Layers/Pallet:<br>Pallet height: | 288<br>36<br>8<br>203 cm | 79 8/9"   | Bill units/Pallet:<br>Bill units/Layer:<br>Layers/Pallet:<br>Pallet height: | 216<br>24<br>9<br>204 cm | 80 1/3" | Bill units/Pallet:<br>Bill units/Layer:<br>Layers/Pallet:<br>Pallet height: | 216<br>24<br>9<br>204 cm | 80 1/3"   | Bill units/Pallet:<br>Bill units/Layer:<br>Layers/Pallet:<br>Pallet height: | 135<br>15<br>9<br>195 cm | 76 7/9"   |
|                             |                                                                             |                          |           |                                                                             |                          |         |                                                                             |                          |           | . 3                                                                         |                          |           |