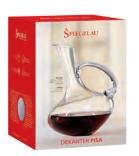

------------------------------------|
|   | Pieces/Bill unit:<br>Bill units/MP:                                         | 1                                                                               |                                                                                    |
| , | Length: Width: Height: Weight: Length: Width: Height: Weight:               | 205 mm<br>205 mm<br>270 mm<br>820 gr.<br>215 mm<br>215 mm<br>285 mm<br>1000 gr. | 8 1/9"<br>8 1/9"<br>10 5/8"<br>1 4/5 lb<br>8 4/9"<br>8 4/9"<br>11 2/9"<br>2 1/5 lb |
| , | Bill units/Pallet:<br>Bill units/Layer:<br>Layers/Pallet:<br>Pallet height: | 6                                                                               | 73 2/9"                                                                            |















### DECANTER 1,0L SET/2 RED & WHITE

### DECANTER 1,0L SOIREE

| ITEM                        | <b>892 01 88</b> (892                                     | /58)          |           | <b>710 00 57</b> (710                                     | /57)           |           |
|-----------------------------|-----------------------------------------------------------|---------------|-----------|-----------------------------------------------------------|----------------|-----------|
|                             | Height:                                                   | 227 mm        | 8 8/9"    | Height:                                                   | 245 mm         | 9 2/3"    |
|                             | Largest Ø:                                                | 215 mm