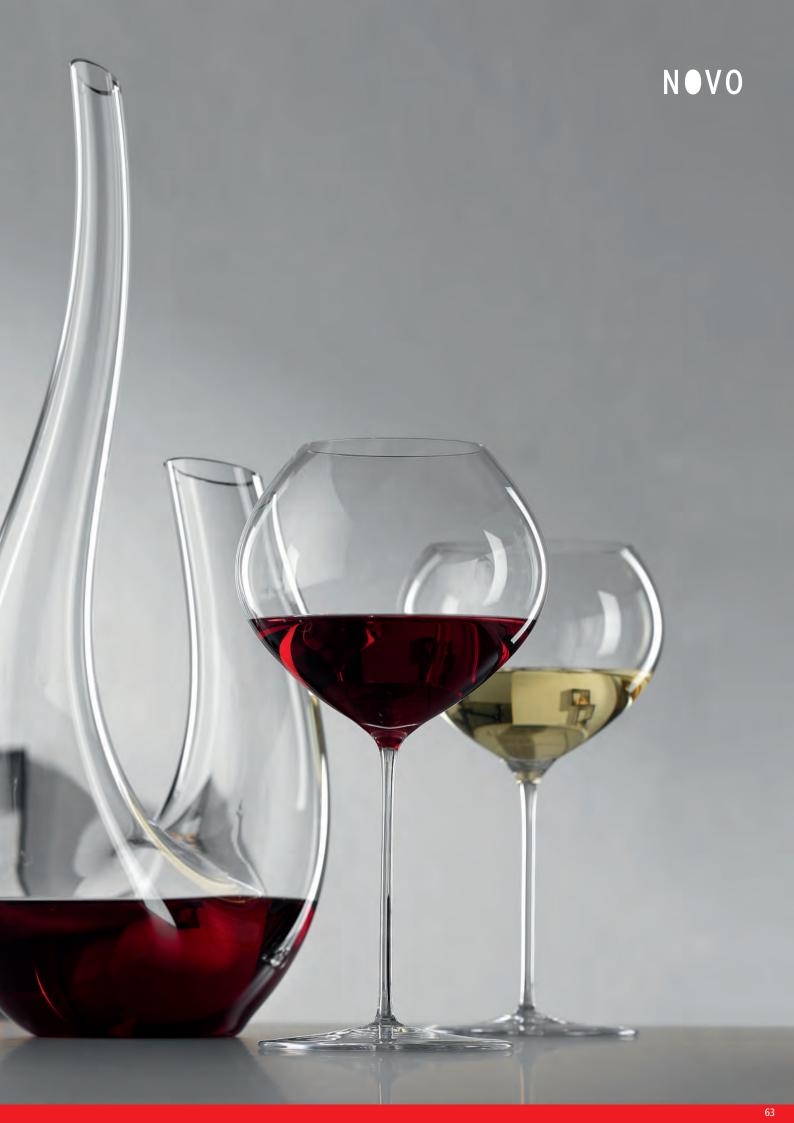

| 11 8/9 lb            |
| EURO PALLET               | Bill units/Pallet:    | 165              |                      |
| L 80 X W 120              | Bill units/Layer:     | 15               |                      |
|                           | Layers/Pallet:        | 11               |                      |
|                           | Pallet height:        | 185 cm           | 72 5/6"              |
| EAN                       |                       |                  | 11 11 11 11          |
| L/ 1/11                   |                       |                  |                      |
|                           | 4 00332               | 2 2920<br>2 2920 | <b>  </b>   <br>  74 |
|                           |                       |                  |                      |





# **NOVO**



**BORDEAUX GLASS PCS/6** 

**RED WINE GLASS PCS/6** 

CHARDONNAY GLASS PCS/6 BURGUNDY GLASS PCS/6

| ITEM                        | <b>130 00 36</b> (130                                                       | )/36)    |           | <b>130 00 00</b> (130                                                       | )/00)                    |           | <b>130 00 35</b> (130                                                       | /35)                     |           | <b>130 00 01</b> (130                                                       | )/01)                    |           |
|-----------------------------|-----------------------------------------------------------------------------|----------|-----------|---------------------------------------------------------------------