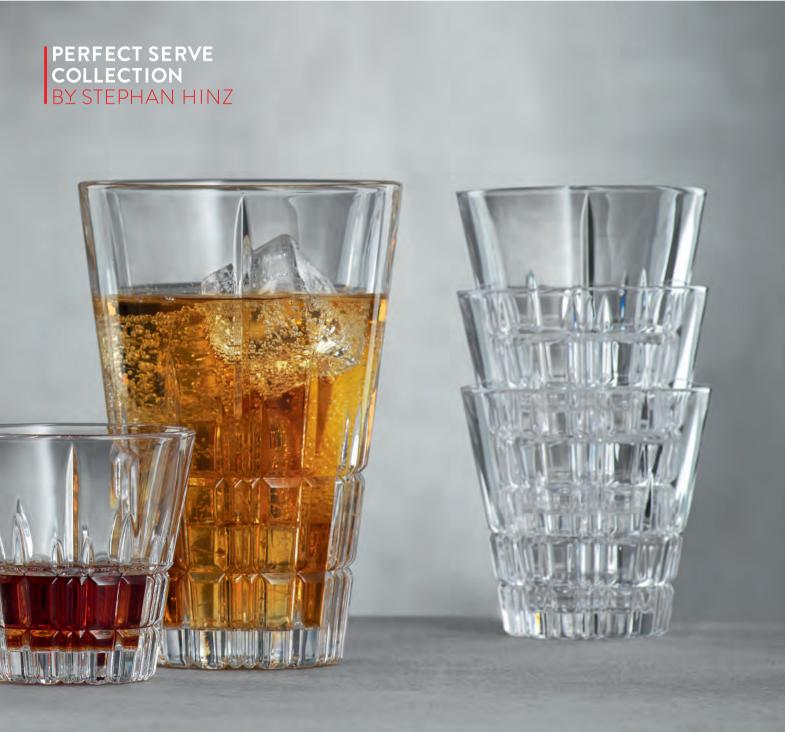

### WINE GLASS UNIVERSAL SET/4

WHITE WINE GLASS SET/4

193 mm

7 3/5"

**402 02 74** (402/31)

Height:

Weight:

Bill units/Pallet: 216

Bill units/Layer: 27

Layers/Pallet: 8

**CHAMPAGNE FLUTE SET/4** 

**402 02 75** (402/07)

Height:

| ITEM                        | <b>402 02 77</b> (402                                                       | 2/35)    |           |
|-----------------------------|-----------------------------------------------------------------------------|----------|-----------|
|                             | Height:                                                                     | 214 mm   | 8 3/7"    |
|                             | Largest Ø:                                                                  | 88 mm    | 3 4/9"    |
|                             | Capacity:                                                                   | 500 ml   | 17 5/8 oz |
| PACKAGING                   | Pieces/Bill unit:<br>Bill units/MP:                                         | 4        |           |
| BILL UNIT                   | Length:                                                                     | 184 mm   | 7 1/4"    |
| DIMENSIONS                  | Width:                                                                      | 184 mm   | 7 1/4"    |
|                             | Height:                                                                     | 224 mm   | 8 5/6"    |
|                             | Weight:                                                                     | 1044 gr. | 2,31 lb   |
| MASTER PACK                 | Length:                                                                     | 565 mm   | 22 1/4"   |
| DIMENSIONS                  | Width:                                                                      | 195 mm   | 7 2/3"    |
|                             | Height:                                                                     | 242 mm   | 9 5/9"    |
|                             | Weight:                                                                     | 3294 gr. | 7,27 lb   |
| EURO PALLET<br>L 80 X W 120 | Bill units/Pallet:<br>Bill units/Layer:<br>Layers/Pallet:<br>Pallet height: | 24       | 72 4/9"   |
|                             | i allet height.                                                             | 107 (111 | 12413     |