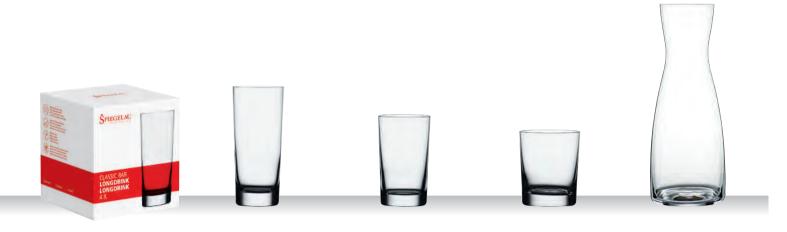

### BOWL:

Slender, bowed shape amplifies hops aroma

### THIN WALLS:

Maintains proper beer temperature longer