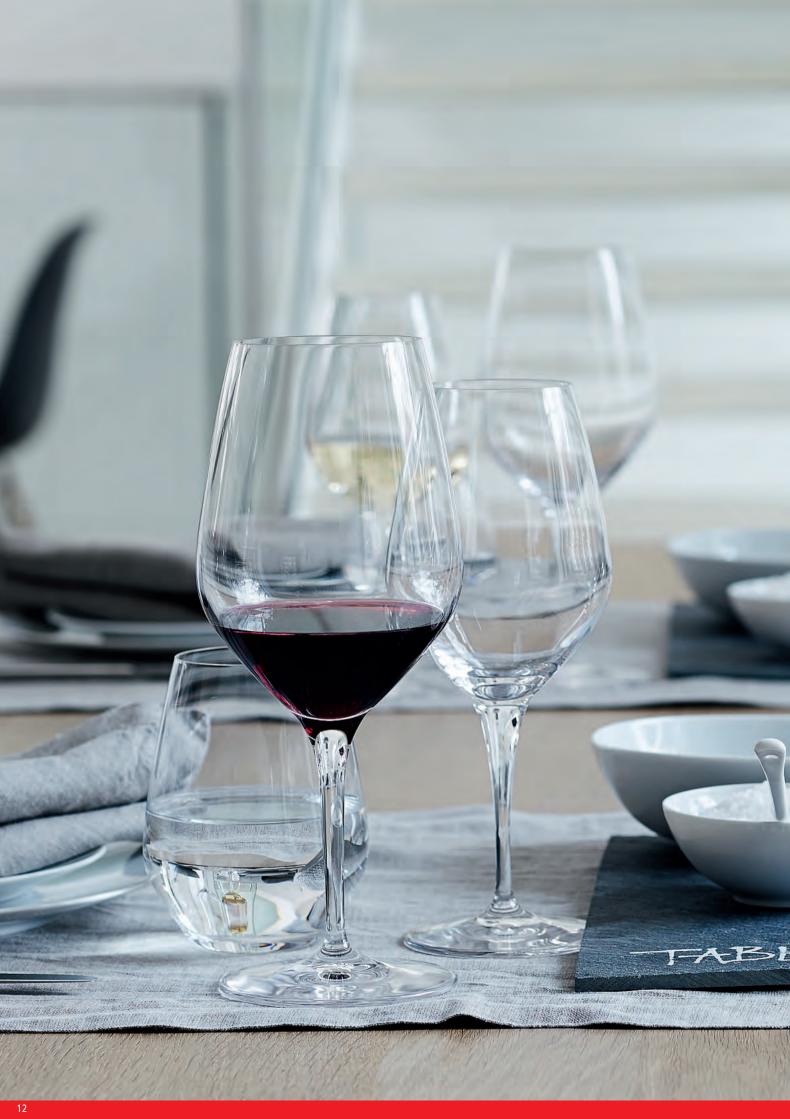

**Authentis 02** The most versatile of all

anufactured by Spiegelau, this crystal glass has great brilliance and is highly shock resistant due to its flexibility.

Slightly heavy to hold, it remain non-the-less, an ideal choice professionals and private consum especially due to its guarantee of 1500 dishwasher cycles without breakage.

This model is the big brother of the slightly smaller Expert Tasting glass, also from Spiegelau.

At tastings, this glass performs well with virtually all wines; though some sparkling wines lose some finesse of the bubbles. As for the whites; it was with a Burgundian Chardonnay where the glass won many votes, as it presented the wine with great cleanness, both on the nose and the palate. Its size is an asset for reds such as the North Rhone, placing fruit in the front not the alcohol. the alcohol.

Lead free crystal or crystalline 420 ml

Weight, grip and aesthetics: 8/10

The glass from the wines perspective: 9/10

White Wines: \*\* Red Wines : ★★★

Daily use (durability, dishwasher safety) : 8/10

" The most versatile of all,