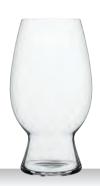

# CRAFT BEER GLASSES TASTING APPROVED!

The Spiegelau Craft Beer Glasses have been approved by an expert tasting panel of master brewers and industry professionals. Focusing on beer enjoyment, members of the tasting workshop tested multiple glass shapes to find the best glass for the styles IPA (India Pale Ale), Stout, American Wheat Beer, Barrel Aged Beer and Pils. In the experts' opinion, the custom-shaped glasses successfully deliver the complexity of aromas on the nose while demonstrating the optimum beer texture, balance and flavor intensity on the palate.

Staying faithful to the spirit of Bavarian artisan craftsmanship, we have created these unique, functional glasses to bring out the best in complex craft beers. Like our expert tasting panel, we believe that craft beers deserve crafted glasses. Cheers! For their functional and innovative product design the Spiegelau Craft Beer Glasses have been awarded the renowned Red Dot Award in 2015.

# BENEFITS OF THE RIGHT SHAPE AND PREMIUM MATERIAL

Crisp, clean delivery in every sip

### MOUTH OPENING:

Wide mouth allows drinker to "nose" the beer comfortably for hightened aroma and delivers beer evenly across palate to enhance mouthfeel and harmony of sweetness and acidity

### BOWL:

Slender, bowed shape amplifies hops aroma

### THIN WALLS:

Maintains proper beer temperature longer

#### REFRESHER:

Wave-like ridges aerate beer into and out of the glass to balance flavors as you drink

| C | KΑ | ΗI | Ы | LS : | SE | 1/4 |
|---|----|----|---|------|----|-----|
|   |    |    |   |      |    |     |