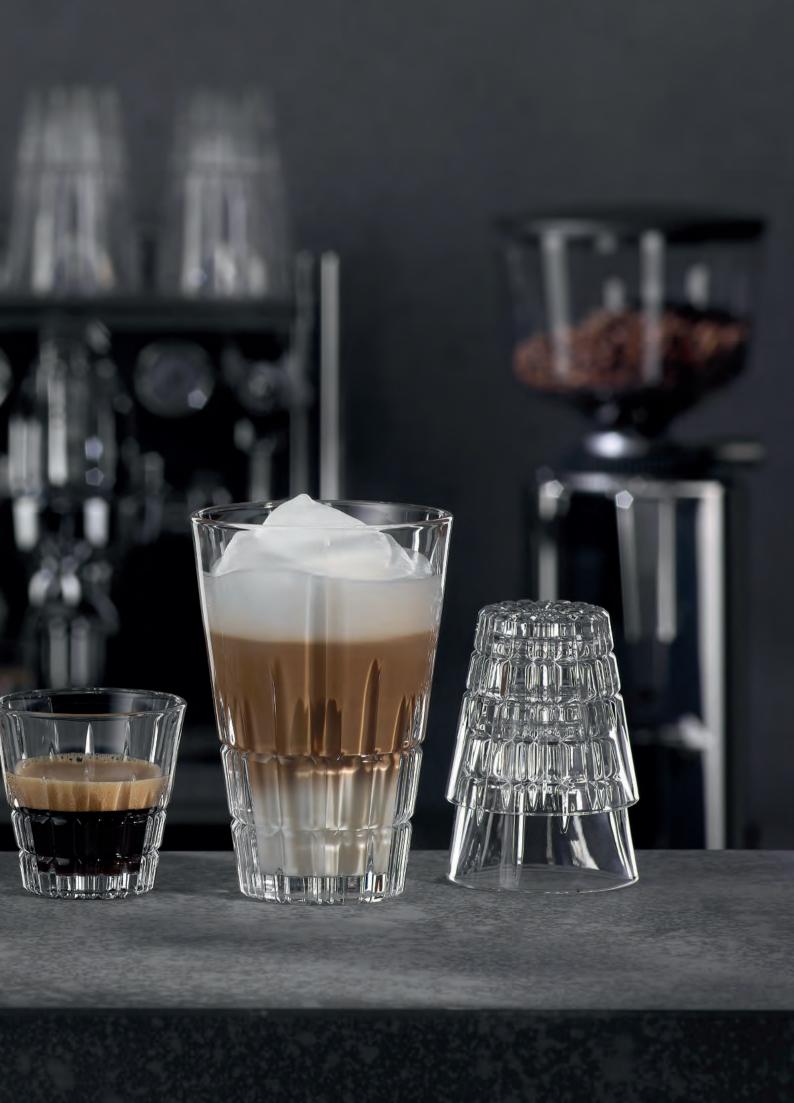

| 2816     | <b>    </b><br>72         | 4 003322           | 2816      | <b>  </b>    <br>  <sub>58</sub> |              |             |           |











### **PERFECT SERVE COLLECTION**





### PERFECT ESPRESSO / SHOT GLASS SET/4

| ITEM                        | <b>450 01 91</b> (450               | /41)     |          |
|-----------------------------|-------------------------------------|----------|----------|
|                             | Height:                             | 63 mm    | 2 1/2"   |
|                             | Largest Ø:                          | 63 mm    | 2 1/2"   |
|                             | Capacity:                           | 80 ml    | 2 5/6 oz |
|                             |                                     |          |          |
| BA GVA GUAG                 | D: (D:II ')                         |          |          |
| PACKAGING                   | Pieces/Bill unit:<br>Bill units/MP  | 4