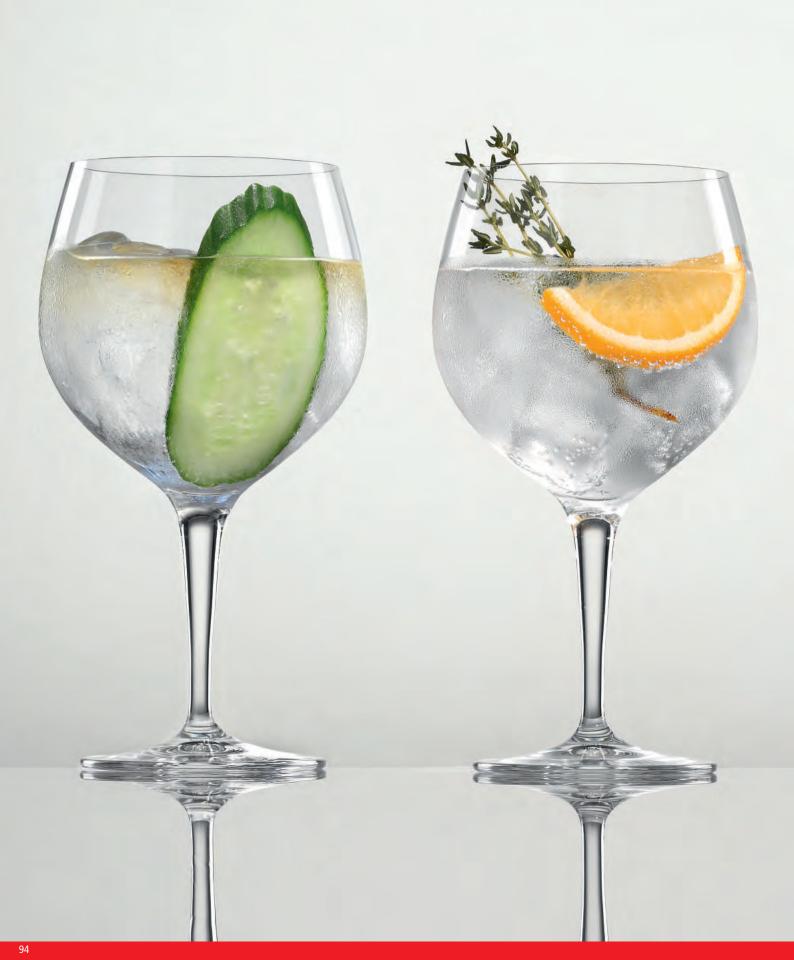

|                      | 11.11.        |                       |          |                      |                       |          |                       |
| w u v                     |                       |                      |               |                       |          |                      |                       |          |                       |
|                           | 4 003322              | <b>         </b><br> | <b>  </b><br> | 4 003322              |          | <b>   </b>   <br> 82 | 4 003322              |          | <b>        </b><br>99 |
|                           | 1                     |                      |               |                       |          |                      |                       |          |                       |





#### GIN & TONIC GLASS SET/4

| ITEM                        | <b>439 01 79</b> (439                                                       | /39)     |           |
|-----------------------------|-----------------------------------------------------------------------------|----------|-----------|
|                             | Height:                                                                     | 195 mm   | 7 2/3"    |
|                             | Largest Ø:                                                                  | 106 mm   | 4 1/6"    |
|                             | Capacity:                                                                   | 630 ml   | 22 2/9 oz |
| DA GVA GINIG                | D: (D:III )