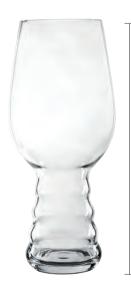

# CRAFT BEER GLASSES TASTING APPROVED!

The Spiegelau Craft Beer Glasses have been approved by an expert tasting panel of master brewers and industry professionals. Focusing on beer enjoyment, members of the tasting workshop tested multiple glass shapes to find the best glass for the styles IPA (India Pale Ale), Stout, American Wheat Beer, Barrel Aged Beer and Pils. In the experts' opinion, the custom-shaped glasses successfully deliver the complexity of aromas on the nose while demonstrating the optimum beer texture, balance and flavor intensity on the palate.

Staying faithful to the spirit of Bavarian artisan craftsmanship, we have created these unique, functional glasses to bring out the best in complex craft beers. Like our expert tasting panel, we believe that craft beers deserve crafted glasses. Cheers! For their functional and innovative product design the Spiegelau Craft Beer Glasses have been awarded the renowned Red Dot Award in 2015.

### MOUTH OPENING:

Wide mouth allows drinker to "nose" the beer comfortably for hightened aroma and delivers beer evenly across palate to enhance mouthfeel and harmony of sweetness and acidity

### BOWL:

Slender, bowed shape amplifies hops aroma

### THIN WALLS:

Maintains proper beer temperature longer

#### REFRESHER:

Wave-like ridges aerate beer into and out of the glass to balance flavors as you drink

| C | KΑ | ΗI | Ы | LS : | SE | 1/4 |
|---|----|----|---|------|----|-----|
|   |    |    |   |      |    |     |