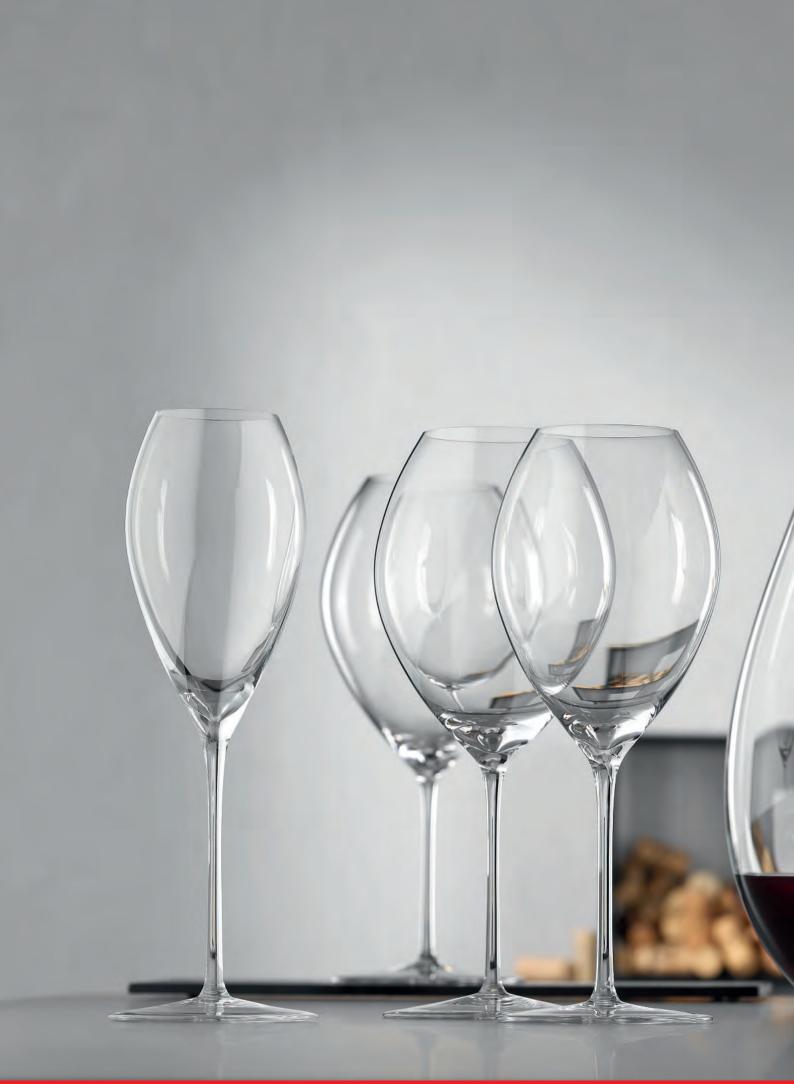

**Authentis 02** The most versatile of all

anufactured by Spiegelau, this crystal glass has great brilliance and is highly shock resistant due to its flexibility.

Slightly heavy to hold, it remain non-the-less, an ideal choice professionals and private consum especially due to its guarantee of 1500 dishwasher cycles without breakage.

This model is the big brother of the slightly smaller Expert Tasting glass, also from Spiegelau.

At tastings, this glass performs well with virtually all wines; though some sparkling wines lose some finesse of the bubbles. As for the whites; it was with a Burgundian Chardonnay where the glass won many votes, as it presented the wine with great cleanness, both on the nose and the palate. Its size is an asset for reds such as the North Rhone, placing fruit in the front not the alcohol. the alcohol.

Lead free crystal or crystalline 420 ml

Weight, grip and aesthetics: 8/10

The glass from the wines perspective: 9/10

White Wines: \*\* Red Wines : ★★★

Daily use (durability, dishwasher safety) : 8/10

" The most versatile of all,

...in our eyes the perfect glass"

High performance at every occasion.

|              | BURGUNDY                            | GLASS S     | ET/4      | BORDEAUX                         | GLASS S     | ET/4      | RED WINE/V<br>SET/4                 | /ATER G     | LASS                      | WHITE WINE                       | GLASS S     | SET/4                 |
|--------------|-------------------------------------|-------------|-----------|----------------------------------|-------------|-----------|-------------------------------------|-------------|---------------------------|----------------------------------|-------------|-----------------------|
| ITEM         | <b>440 01 80</b> (440               | )/00)       |           | <b>440 01 77</b> (440            | /35)        |           | <b>440 01 81</b> (440/01)           |             | <b>440 01 82</b> (440/02) |                                  |             |                       |
|              | Height:                             | 226 mm      | 8 8/9"    | Height:                          | 232 mm      | 9 1/7"    | Height:                             | 218 mm      | 8 4/7"                    | Height:                          | 210 mm      | 8 2/7"                |
|              | Largest Ø:                          | 106 mm      | 4 1/6"    | Largest Ø:                       | 96 mm       | 3 7/9"    | Largest Ø:                          | 89 mm       | 3 1/2"                    | Largest Ø:                       | 85 mm       | 3 1/3"                |
|              | Capacity:                           | 700 ml      | 24 5/7 oz | Capacity:                        | 650 ml      | 22 8/9 oz | Capacity:                           | 480 ml      | 16 8/9 oz                 | Capacity:                        | 420 ml      | 14 4/5 oz             |
| PACKAGING    | Pieces/Bill unit:                   | 4           |           | Pieces/Bill unit:                | 4           |           | Pieces/Bill unit:                   | 4           |                           | Pieces/Bill unit:                | 4           |                       |
|              | Bill units/MP:                      | 3           |           | Bill units/MP:                   | 3           |           | Bill units/MP:                      | 3           |                           | Bill units/MP:                   | 3           |                       |
| BILL UNIT    | Length:                             | 222 mm      | 8 3/4"    | Length:                          | 202 mm      | 8"        | Length:                             | 188 mm      | 7 2/5"                    | Length:                          | 180 mm      | 7 1/9"                |
| DIMENSIONS   | Width:                              | 222 mm      | 8 3/4"    | Width:                           | 202 mm      | 8"        | Width:                              | 188 mm      | 7 2/5"                    | Width:                           | 180 mm      | 7 1/9"                |
|              | Height:                             | 239 mm      | 9 2/5"    | Height:                          | 245 mm      | 9 2/3"    | Height:                             | 231 mm      | 9 1/9"                    | Height:                          | 223 mm      | 8 7/9"                |
|              | Weight:                             | 1057 gr.    | 2,33 lb   | Weight:                          | 1013 gr.    | 2,24 lb   | Weight:                             | 883 gr.     | 1,95 lb                   | Weight:                          | 819 gr.     | 1,81 lb               |
| MASTER PACK  | Length:                             | 680 mm      | 26 7/9"   | Length:                          | 620 mm      | 24 2/5"   | Length:                             | 580 mm      | 22 5/6"                   | Length:                          | 545 mm      | 21 4/9"               |
| DIMENSIONS   | Width:                              | 235 mm      | 9 1/4"    | Width:                           | 215 mm      | 8 4/9"    | Width:                              | 200 mm      | 7 7/8"                    | Width:                           | 192 mm      | 7 5/9"                |
|              | Height:                             | 255 mm      | 10 "      | Height:                          | 260 mm      | 10 2/9"   | Height:                             | 250 mm      | 9 5/6"                    | Height:                          | 240 mm      | 9 4/9"                |
|              | Weight:                             | 3573 gr.    | 7,89 lb   | Weight:                          | 3399 gr.    | 7,50 lb   | Weight:                             | 2964 gr.    | 6,54 lb                   | Weight:                          | 2747 gr.    | 6,06 lb               |
|              | 3                                   | ,           |           | J                                |             |           |                                     | J           |                           | J                                | 3           |                       |
| EURO PALLET  | Bill units/Pallet:                  | 105         |           | Bill units/Pallet:               | 105         |           | Bill units/Pallet:                  | 168         |                           | Bill units/Pallet:               | 192         |                       |
| L 80 X W 120 | Bill units/Layer:<br>Layers/Pallet: | 15<br>7     |           | Bill units/Layer:                | 15<br>7     |           | Bill units/Layer:<br>Layers/Pallet: | 24<br>7     |                           | Bill units/Layer:                | 24<br>8     |                       |
|              | Pallet height:                      | 7<br>194 cm | 76 3/8"   | Layers/Pallet:<br>Pallet height: | 7<br>198 cm | 78"       | Pallet height:                      | 7<br>190 cm | 74 4/5"                   | Layers/Pallet:<br>Pallet height: | 8<br>207 cm | 81 1/2"               |
|              |                                     |             | . 2 3/0   |                                  |             | , 0       |                                     |             |                           |                                  |             |                       |
| EAN          | 4 003322                            | 2369        | 55        | 4 003322                         | 2369        | 48        | 4 003322                            | 2369        | )62                       | 4 003322                         | 2369        | <b>   </b>    <br> 79 |