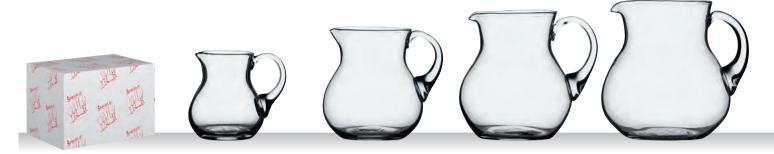

| 65 3/8"                                 |
| EAN                                          | 4 00332                                                                     | 2 0435                                               |                                        | 4 003322                                                                    | 04359                                                | <b>    </b><br>                         | 4 003322                                                                    | 0387                                                       | 33                                      | 4 003322                                                                    | 0387                                                  | <b>  </b>                               |



|                             | PITCHER 0,5<br>BODEGA                                                       | L                                      |                                     | PITCHER 1,0<br>BODEGA                                                       | L                                      |                                        | PITCHER 1,5<br>BODEGA                                                       | L                                      |                                        | PITCHER 2,0<br>BODEGA                                                       | L                                      |                                        |
|-----------------------------|-----------------------------------------------------------------------------|--------------------