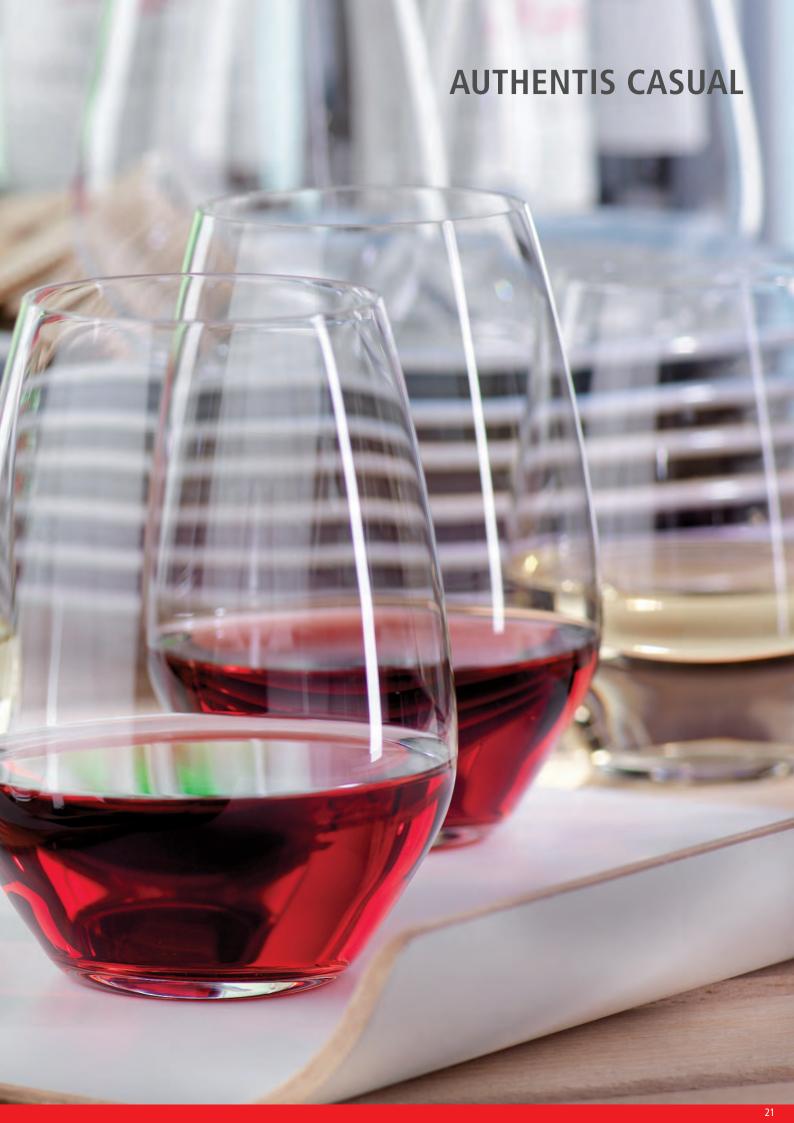

| 22 8/9 oz |  |  |  |  |  |  |
| 2) 4X WHITE W        | 2) 4X WHITE WINE GLASS    |           |  |  |  |  |  |  |
| Height:              | 210 mm                    | 8 2/7"    |  |  |  |  |  |  |
| Largest Ø:           | 85 mm                     | 3 1/3"    |  |  |  |  |  |  |
| Capacity:            | 420 ml                    | 14 4/5 oz |  |  |  |  |  |  |
| 3) 4X CHAMPA         | AGNE GLASS                |           |  |  |  |  |  |  |
| Height:              | 220 mm                    | 8 2/3"    |  |  |  |  |  |  |
| Largest Ø:           | 70 mm                     | 2 3/4"    |  |  |  |  |  |  |
| Capacity:            | Capacity: 270 ml 9 1/2 oz |           |  |  |  |  |  |  |
|                      |                           |           |  |  |  |  |  |  |









## **AUTHENTIS CASUAL**











|                             | ALL PURPOS<br>SET/4                     | E TUMBL  | ER XL   | ALL PURPOS<br>SET/4                     | E TUMB    | LER XXL         | ALL PURPOS<br>SET/4                     | E TUMBI   | LER L            | ALL PURPOS<br>SET/4                     | E TUMB    | LER M            |
|-----------------------------|-----------------------------------------|----------|---------|-----------------------------------------|-----------|-----------------|-----------------------------------------|-----------|------------------|-----------------------------------------|-----------|------------------|
| ITEM                        | <b>480 02 80</b> (480                   | )/00)    |         | <b>480 02 77</b> (480                   |