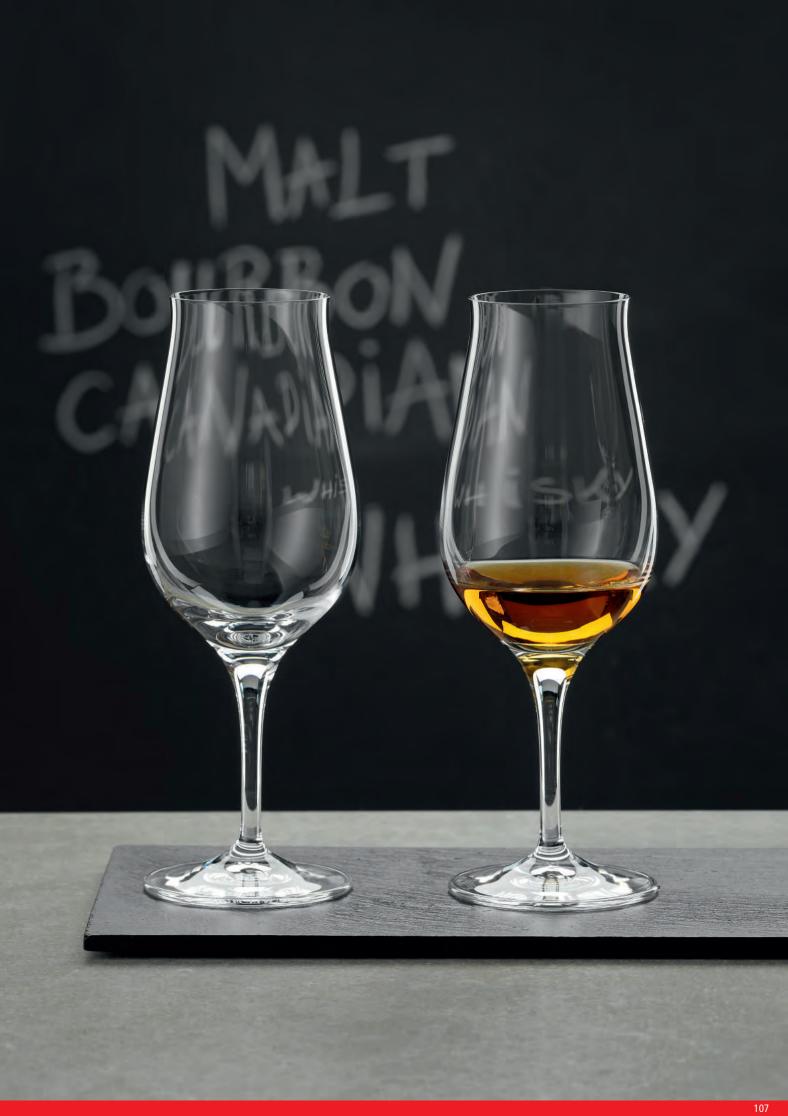

**Authentis 02** The most versatile of all

anufactured by Spiegelau, this crystal glass has great brilliance and is highly shock resistant due to its flexibility.

Slightly heavy to hold, it remain non-the-less, an ideal choice professionals and private consum especially due to its guarantee of 1500 dishwasher cycles without breakage.

This model is the big brother of the slightly smaller Expert Tasting glass, also from Spiegelau.

At tastings, this glass performs well with virtually all wines; though some sparkling wines lose some finesse of the bubbles. As for the whites; it was with a Burgundian Chardonnay where the glass won many votes, as it presented the wine with great cleanness, both on the nose and the palate. Its size is an asset for reds such as the North Rhone, placing fruit in the front not the alcohol. the alcohol.

Lead free crystal or crystalline 420 ml

Weight, grip and aesthetics: 8/10

The glass from the wines perspective: 9/10

White Wines: \*\* Red Wines : ★★★

Daily use (durability, dishwasher safety) : 8/10

" The most versatile of all,