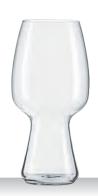

# CRAFT BEER GLASSES TASTING APPROVED!

The Spiegelau Craft Beer Glasses have been approved by an expert tasting panel of master brewers and industry professionals. Focusing on beer enjoyment, members of the tasting workshop tested multiple glass shapes to find the best glass for the styles IPA (India Pale Ale), Stout, American Wheat Beer, Barrel Aged Beer and Pils. In the experts' opinion, the custom-shaped glasses successfully deliver the complexity of aromas on the nose while demonstrating the optimum beer texture, balance and flavor intensity on the palate.

Staying faithful to the spirit of Bavarian artisan craftsmanship, we have created these unique, functional glasses to bring out the best in complex craft beers. Like our expert tasting panel, we believe that craft beers deserve crafted glasses. Cheers! For their functional and innovative product design the Spiegelau Craft Beer Glasses have been awarded the renowned Red Dot Award in 2015.

# BENEFITS OF THE RIGHT SHAPE AND PREMIUM MATERIAL

Crisp, clean delivery in every sip

### MOUTH OPENING:

Wide mouth allows drinker to "nose" the beer comfortably for hightened aroma and delivers beer evenly across palate to enhance mouthfeel and harmony of sweetness and acidity

### BOWL:

Slender, bowed shape amplifies hops aroma

### THIN WALLS:

Maintains proper beer temperature longer

#### REFRESHER:

Wave-like ridges aerate beer into and out of the glass to balance flavors as you drink

| C | KΑ | ΗI | Ы | LS : | SE | 1/4 |
|---|----|----|---|------|----|-----|
|   |    |    |   |      |    |     |