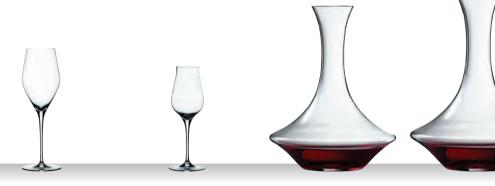

| o<br>203 cm | 79 8/9"   | Pallet height:                      | o<br>187 cm | 73 5/8"   | Pallet height:                      | o<br>187 cm | 73 5/8"   | Pallet height:                      | 190 cm   | 74 4/5"  |
|                             |                                     |             |           |                                     |             |           |                                     |             |           |                                     |          |          |
| EAN                         |                                     |             |           |                                     |             |           |                                     |             |           |                                     |          |          |











|                         | CHAMPAGN              | E GLASS    | SET/4                 | DIGESTIVE S           | ET/4     |           | DECANTER 1            | ,0L                  |                         | DECANTER '            | 1,5L     |                          |
|-------------------------|-----------------------|------------|-----------------------|-----------------------|----------|-----------|-----------------------|----------------------|-------------------------|-----------------------|----------|--------------------------|
|                         |                       |            |                       |                       |          |           |                       |                      |                         |                       |          |