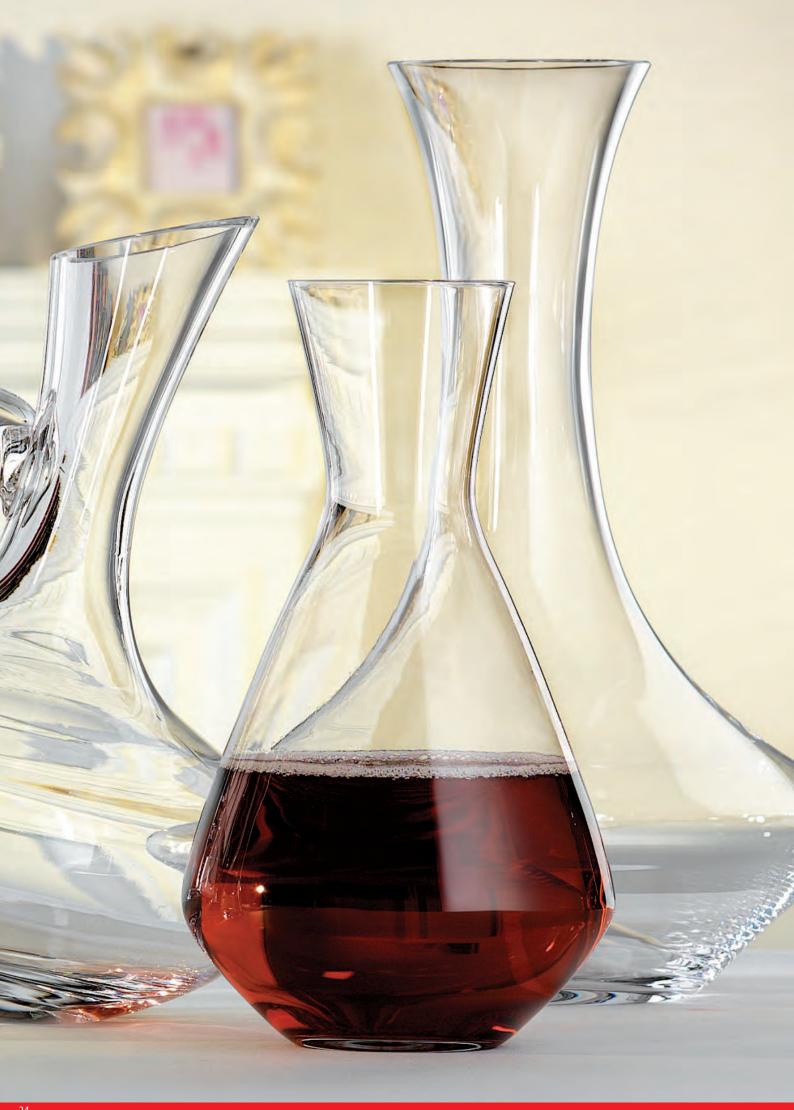

|                         | CHAMPAGN              | E GLASS    | SET/4                 | DIGESTIVE S           | ET/4     |           | DECANTER 1            | ,0L                  |                         | DECANTER '            | 1,5L     |                          |
|-------------------------|-----------------------|------------|-----------------------|-----------------------|----------|-----------|-----------------------|----------------------|-------------------------|-----------------------|----------|--------------------------|
|                         |                       |            |                       |                       |          |           |                       |                      |                         |                       |          |                          |
| ITEM                    | <b>440 01 85</b> (440 | /29)       |                       | <b>440 01 70</b> (440 | /30)     |           | <b>724 02 57</b> (724 | /57)                 |                         | <b>724 00 59</b> (724 | 1/59)    |                          |
|                         | Height:               | 220 mm     | 8 2/3"                | Height:               | 188 mm   | 7 2/5"    | Height:               | 295 mm               | 11 5/8"                 | Height:               | 318 mm   | 12 1/2"                  |
|                         | Largest Ø:            | 70 mm      | 2 3/4"                | Largest Ø:            | 62 mm    | 2 4/9"    | Largest Ø:            | 228 mm               | 9"                      | Largest Ø:            | 245 mm   | 9 2/3"                   |
|                         | Capacity:             | 270 ml     | 9 1/2 oz              | Capacity:             | 170 ml   | 6 oz      | Capacity:             | 1000 ml              | 35 2/7 oz               | Capacity:             | 1500 ml  | 52 8/9 oz                |
|                         |                       |            |                       |                       |          |           |                       |                      |                         |                       |          |                          |
| PACKAGING               | Pieces/Bill unit:     | 4          |                       | Pieces/Bill unit:     | 4        |           | Pieces/Bill unit:     | 1                    |                         | Pieces/Bill unit:     | 1        |                          |
|                         | Bill units/MP:        | 3          |                       | Bill units/MP:        | 3        |           | Bill units/MP:        | 1                    |                         | Bill units/MP:        | -        |                          |
|                         |                       |            |                       |                       |          |           |                       |                      |                         |                       |          |                          |
| BILL UNIT<br>DIMENSIONS | Length:               | 154 mm     | 6 1/9"                | Length:               | 138 mm   | 5 3/7"    | Length:               | 236 mm               | 9 2/7"                  | Length:               | 257 mm   | 10 1/9"                  |
| DIMENSIONS              | Width:                | 154 mm     | 6 1/9"                | Width:                | 138 mm   | 5 3/7"    | Width:                | 236 mm               | 9 2/7"                  | Width:                | 257 mm   | 10 1/9"                  |
|                         | Height:               | 233 mm     | 9 1/6"                | Height:               | 201 mm   | 7 8/9"    | Height:               | 312 mm               | 12 2/7"                 | Height:               | 340 mm   | 13 3/8"                  |
|                         | Weight:               | 752 gr.    | 1,66 lb               | Weight:               | 593 gr.  | 1,31 lb   | Weight:               | 1227 gr.             | 2,71 lb                 | Weight:               | 1108 gr. | 2,45 lb                  |
| MASTER PACK             | Length:               | 475 mm     | 18 5/7"               | Length:               | 430 mm   | 16 8/9"   | Length:               | 240 mm               | 9 4/9"                  | Length:               | _        | _                        |
| DIMENSIONS              | Width:                | 165 mm     | 6 1/2"                | Width:                | 150 mm   | 5 8/9"    | Width:                | 240 mm               | 9 4/9"                  | Width:                | _        | _                        |
|                         | Height:               | 250 mm     | 9 5/6"                | Height:               | 219 mm   | 8 5/8"    | Height:               | 320 mm               | 12 3/5"                 | Height:               | _        | _                        |
|                         | Weight:               | 2495 gr.   | 5,51 lb               | Weight:               | 1973 gr. | 4,36 lb   | Weight:               | 1457 gr.             | 3,22 lb                 | Weight:               | _        | _                        |
|                         |                       | 5          | 2,2                   |                       | 5        | .,        |                       |                      | -,                      |                       |          |                          |
| EURO PALLET             | Bill units/Pallet:    | 189        |                       | Bill units/Pallet:    | 312      |           | Bill units/Pallet:    | 75                   |                         | Bill units/Pallet:    | 60       |                          |
| L 80 X W 120            | Bill units/Layer:     |            |                       | Bill units/Layer:     | 39       |           | ,                     | 15                   |                         | Bill units/Layer:     |          |                          |
|                         | Layers/Pallet:        | 7          | 7445#                 | Layers/Pallet:        | 8        | 7.4.4/5// | Layers/Pallet:        | 5                    | 60.010#                 | Layers/Pallet:        | 5        | 72.5/6//                 |
|                         | Pallet height:        | 190 cm     | 74 4/5"               | Pallet height:        | 190 cm   | 74 4/5"   | Pallet height:        | 175 cm               | 68 8/9"                 | Pallet height:        | 185 cm   | 72 5/6"                  |
| EAN                     |                       |            | <b>■</b>              |                       |          |           |                       |                      |                         |                       |          |                          |
|                         |                       |            |                       |                       |          |           |                       |                      |                         |                       |          |                          |
|                         | 4 003322              | 23699<br>2 | <b>■</b>       <br>93 | 4 003322              |          |           | 4 003322              | 1 <b>11    11   </b> | 1 <b>■11■</b>   <br>'92 | 4 00332               |          | <b>    </b>    <br>  250 |

### DECANTER 1,4L

| ITEM         | <b>4800188</b> (480/58) |         |            |  |  |  |  |  |
|--------------|-------------------------|---------|------------|--|--|--|--|--|
|              | Height:                 | 240 mm  | 9 4/9"     |  |  |  |  |  |
|              | Largest Ø:              | 135 mm  | 5 1/3"     |  |  |  |  |  |
|              | Capacity:               | 1400 ml | 49 3/8 oz  |  |  |  |  |  |
|              |                         |         |            |  |  |  |  |  |
| PACKAGING    | Pieces/Bill unit:       | 1       |            |  |  |  |  |  |
|              | Bill units/MP:          | 1       |            |  |  |  |  |  |
| BILL UNIT    | Length:                 | 143 mm  | 5 5/8"     |  |  |  |  |  |
| DIMENSIONS   | Width:                  | 143 mm  |            |  |  |  |  |  |
|              | Height:                 | 255 mm  |            |  |  |  |  |  |
|              | Weight:                 | 393 gr. | 0,87 lb    |  |  |  |  |  |
|              | , ,                     | 3       |            |  |  |  |  |  |
| MASTER PACK  | Length:                 | 153 mm  | 6"         |  |  |  |  |  |
| DIMENSIONS   | Width:                  | 153 mm  | 6"         |  |  |  |  |  |
|              | Height:                 | 270 mm  | 10 5/8"    |  |  |  |  |  |
|              | Weight:                 | 499 gr. | 1,10 lb    |  |  |  |  |  |
| EURO PALLET  | Bill units/Pallet:      | 228     |            |  |  |  |  |  |
| L 80 X W 120 | Bill units/Layer:       |         |            |  |  |  |  |  |
|              | Layers/Pallet:          |         |            |  |  |  |  |  |
|              | Pallet height:          | 199 cm  | 78 1/3"    |  |  |  |  |  |
| EAN          |                         |         |            |  |  |  |  |  |
| EAIN         |                         |         |            |  |  |  |  |  |
|              | 4                       | 1248    | <b>   </b> |  |  |  |  |  |
|              | 7 000022                | . 1240  |            |  |  |  |  |  |