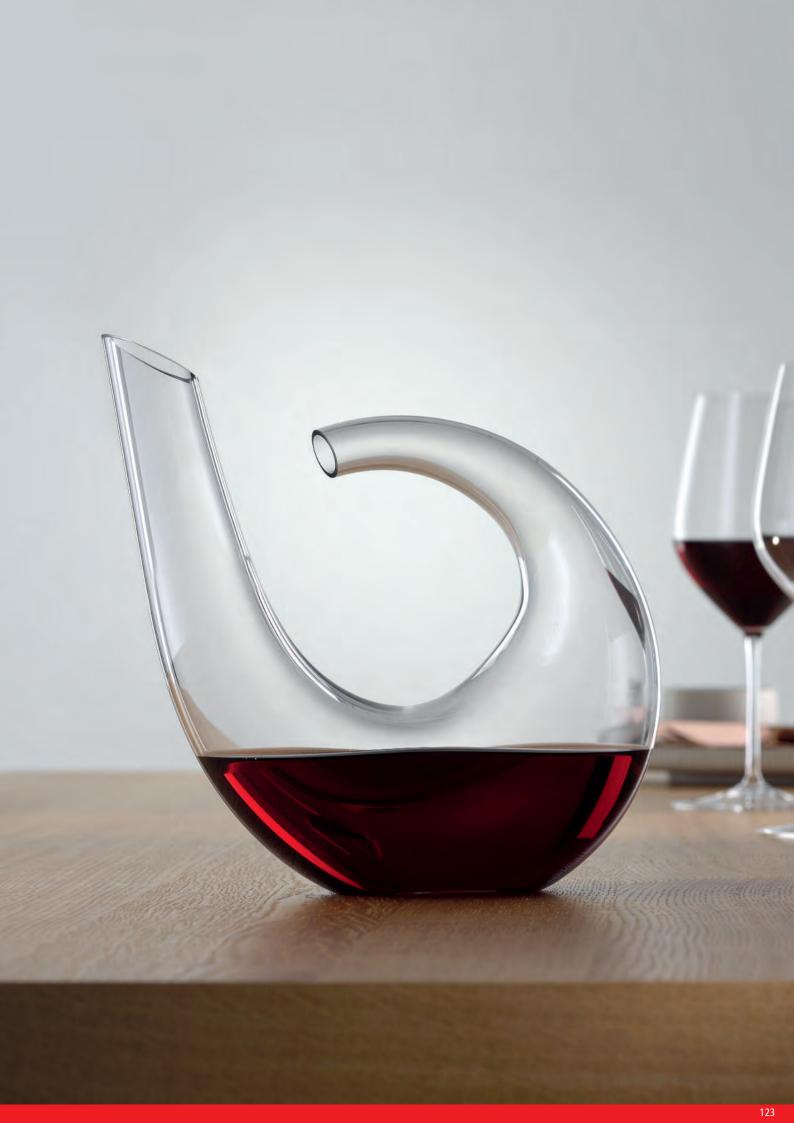

|                         | CHAMPAGN              | E GLASS    | SET/4                 | DIGESTIVE S           | ET/4     |           | DECANTER 1            | ,0L                  |                         | DECANTER '            | 1,5L     |                          |
|-------------------------|-----------------------|------------|-----------------------|-----------------------|----------|-----------|-----------------------|----------------------|-------------------------|-----------------------|----------|--------------------------|
|                         |                       |            |                       |                       |          |           |                       |                      |                         |                       |          |                          |
| ITEM                    | <b>440 01 85</b> (440 | /29)       |                       | <b>440 01 70</b> (440 | /30)     |           | <b>724 02 57</b> (724 | /57)                 |                         | <b>724 00 59</b> (724 | 1/59)    |                          |
|                         | Height:               | 220 mm     | 8 2/3"                | Height:               | 188 mm   | 7 2/5"    | Height:               | 295 mm               | 11 5/8"                 | Height:               | 318 mm   | 12 1/2"                  |
|                         | Largest Ø:            | 70 mm      | 2 3/4"                | Largest Ø:            | 62 mm    | 2 4/9"    | Largest Ø:            | 228 mm               | 9"                      | Largest Ø:            | 245 mm   | 9 2/3"                   |
|                         | Capacity:             | 270 ml     | 9 1/2 oz              | Capacity:             | 170 ml   | 6 oz      | Capacity:             | 1000 ml              | 35 2/7 oz               | Capacity:             | 1500 ml  | 52 8/9 oz                |
|                         |                       |            |                       |                       |          |           |                       |                      |                         |                       |          |                          |
| PACKAGING               | Pieces/Bill unit:     | 4          |                       | Pieces/Bill unit:     | 4        |           | Pieces/Bill unit:     | 1                    |                         | Pieces/Bill unit:     | 1        |                          |
|                         | Bill units/MP:        | 3          |                       | Bill units/MP:        | 3        |           | Bill units/MP:        | 1                    |                         | Bill units/MP:        | -        |                          |
|                         |                       |            |                       |                       |          |           |                       |                      |                         |                       |          |                          |
| BILL UNIT<br>DIMENSIONS | Length:               | 154 mm     | 6 1/9"                | Length:               | 138 mm   | 5 3/7"    | Length:               | 236 mm               | 9 2/7"                  | Length:               | 257 mm   | 10 1/9"                  |
| DIMENSIONS              | Width:                | 154 mm     | 6 1/9"                | Width:                | 138 mm   | 5 3/7"    | Width:                | 236 mm               | 9 2/7"                  | Width:                | 257 mm   | 10 1/9"                  |
|                         | Height:               | 233 mm     | 9 1/6"                | Height:               | 201 mm   | 7 8/9"    | Height:               | 312 mm               | 12 2/7"                 | Height:               | 340 mm   | 13 3/8"                  |
|                         | Weight:               | 752 gr.    | 1,66 lb               | Weight:               | 593 gr.  | 1,31 lb   | Weight:               | 1227 gr.             | 2,71 lb                 | Weight:               | 1108 gr. | 2,45 lb                  |
| MASTER PACK             | Length:               | 475 mm     | 18 5/7"               | Length:               | 430 mm   | 16 8/9"   | Length:               | 240 mm               | 9 4/9"                  | Length:               | _        | _                        |
| DIMENSIONS              | Width:                | 165 mm     | 6 1/2"                | Width:                | 150 mm   | 5 8/9"    | Width:                | 240 mm               | 9 4/9"                  | Width:                | _        | _                        |
|                         | Height:               | 250 mm     | 9 5/6"                | Height:               | 219 mm   | 8 5/8"    | Height:               | 320 mm               | 12 3/5"                 | Height:               | _        | _                        |
|                         | Weight:               | 2495 gr.   | 5,51 lb               | Weight:               | 1973 gr. | 4,36 lb   | Weight:               | 1457 gr.             | 3,22 lb                 | Weight:               | _        | _                        |
|                         |                       | 5          | 2,2                   |                       | 5        | .,        |                       |                      | -,                      |                       |          |                          |
| EURO PALLET             | Bill units/Pallet:    | 189        |                       | Bill units/Pallet:    | 312      |           | Bill units/Pallet:    | 75                   |                         | Bill units/Pallet:    | 60       |                          |
| L 80 X W 120            | Bill units/Layer:     |            |                       | Bill units/Layer:     | 39       |           | ,                     | 15                   |                         | Bill units/Layer:     |          |                          |
|                         | Layers/Pallet:        | 7          | 7445#                 | Layers/Pallet:        | 8        | 7.4.4/5// | Layers/Pallet:        | 5                    | 60.010#                 | Layers/Pallet:        | 5        | 72.5/6//                 |
|                         | Pallet height:        | 190 cm     | 74 4/5"               | Pallet height:        | 190 cm   | 74 4/5"   | Pallet height:        | 175 cm               | 68 8/9"                 | Pallet height:        | 185 cm   | 72 5/6"                  |
| EAN                     |                       |            | <b>■</b>              |                       |          |           |                       |                      |                         |                       |          |                          |
|                         |                       |            |                       |                       |          |           |                       |                      |                         |                       |          |                          |
|                         | 4 003322              | 23699<br>2 | <b>■</b>       <br>93 | 4 003322              |          |           | 4 003322              | 1 <b>11    11   </b> | 1 <b>■11■</b>   <br>'92 | 4 00332               |          | <b>    </b>    <br>  250 |