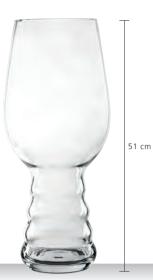

#### IPA XXL GLASS

| ITEM                        | <b>799 01 52</b> (799                                                       | )/52)            |         |
|-----------------------------|-----------------------------------------------------------------------------|------------------|---------|
|                             | Height:                                                                     | 510 mm           | 20 1/9" |
|                             | Largest Ø:                                                                  | 225 mm           | 8 6/7"  |
|                             | Capacity:                                                                   | 11180 ml         | 395 oz  |
| PACKAGING                   | Pieces/Bill unit:<br>Bill units/MP:                                         | 1                |         |
| BILL UNIT<br>DIMENSIONS     | Length:<br>Width:                                                           | 235 mm<br>235 mm |         |
|                             | Height:                                                                     | 527 mm           | 20 3/4" |
|                             | Weight:                                                                     | 2587 gr.         | 5,71 lb |
| MASTER PACK                 | Length:                                                                     | -                | -       |
| DIMENSIONS                  | Width:                                                                      | -                | -       |
|                             | Height:                                                                     | -                | -       |
|                             | Weight:                                                                     | -                | -       |
| EURO PALLET<br>L 80 X W 120 | Bill units/Pallet:<br>Bill units/Layer:<br>Layers/Pallet:<br>Pallet height: | 12               | 69 2/7" |
| EAN                         |                                                                             |                  |         |

51 cm IPA XXL Glass 7990152

18,6 cm IPA Glass Set/4 4991382