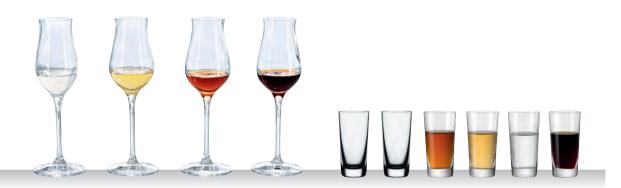

# AREVUE DU IS THERE A UNIVERSAL DEFRANCE WINE GLASS?

RVF tested a dozen commercial wine glasses, from major producers, in search of a tasting glass capable of revealing the qualities of any wine with the same precision.

**Authentis 02** The most versatile of all

anufactured by Spiegelau, this crystal glass has great brilliance and is highly shock resistant due to its flexibility.

Slightly heavy to hold, it remain non-the-less, an ideal choice professionals and private consum especially due to its guarantee of 1500 dishwasher cycles without breakage.

This model is the big brother of the slightly smaller Expert Tasting glass, also from Spiegelau.

At tastings, this glass performs well with virtually all wines; though some sparkling wines lose some finesse of the bubbles. As for the whites; it was with a Burgundian Chardonnay where the glass won many votes, as it presented the wine with great cleanness, both on the nose and the palate. Its size is an asset for reds such as the North Rhone, placing fruit in the front not the alcohol. the alcohol.

Lead free crystal or crystalline 420 ml

Weight, grip and aesthetics: 8/10

The glass from the wines perspective: 9/10

White Wines: \*\* Red Wines : ★★★

Daily use (durability, dishwasher safety) : 8/10

" The most versatile of all,

...in our eyes the perfect glass"

High performance at every occasion.

|              | BURGUNDY                            | GLASS S     | ET/4      | BORDEAUX                         | GLASS S     | ET/4      | RED WINE/V<br>SET/4                 | /ATER G     | LASS                      | WHITE WINE                       | GLASS S     | SET/4                 |
|--------------|-------------------------------------|-------------|-----------|----------------------------------|-------------|-----------|-------------------------------------|-------------|---------------------------|----------------------------------|-------------|-----------------------|
| ITEM         | <b>440 01 80</b> (440               | )/00)       |           | <b>440 01 77</b> (440            | /35)        |           | <b>440 01 81</b> (440/01)           |             | <b>440 01 82</b> (440/02) |                                  |             |                       |
|              | Height:                             | 226 mm      | 8 8/9"    | Height:                          | 232 mm      | 9 1/7"    | Height:                             | 218 mm      | 8 4/7"                    | Height:                          | 210 mm      | 8 2/7"                |
|              | Largest Ø:                          | 106 mm      | 4 1/6"    | Largest Ø:                       | 96 mm       | 3 7/9"    | Largest Ø:                          | 89 mm       | 3 1/2"                    | Largest Ø:                       | 85 mm       | 3 1/3"                |
|              | Capacity:                           | 700 ml      | 24 5/7 oz | Capacity:                        | 650 ml      | 22 8/9 oz | Capacity:                           | 480 ml      | 16 8/9 oz                 | Capacity:                        | 420 ml      | 14 4/5 oz             |
| PACKAGING    | Pieces/Bill unit:                   | 4           |           | Pieces/Bill unit:                | 4           |           | Pieces/Bill unit:                   | 4           |                           | Pieces/Bill unit:                | 4           |                       |
|              | Bill units/MP:                      | 3           |           | Bill units/MP:                   | 3           |           | Bill units/MP:                      | 3           |                           | Bill units/MP:                   | 3           |                       |
| BILL UNIT    | Length:                             | 222 mm      | 8 3/4"    | Length:                          | 202 mm      | 8"        | Length:                             | 188 mm      | 7 2/5"                    | Length:                          | 180 mm      | 7 1/9"                |
| DIMENSIONS   | Width:                              | 222 mm      | 8 3/4"    | Width:                           | 202 mm      | 8"        | Width:                              | 188 mm      | 7 2/5"                    | Width:                           | 180 mm      | 7 1/9"                |
|              | Height:                             | 239 mm      | 9 2/5"    | Height:                          | 245 mm      | 9 2/3"    | Height:                             | 231 mm      | 9 1/9"                    | Height:                          | 223 mm      | 8 7/9"                |
|              | Weight:                             | 1057 gr.    | 2,33 lb   | Weight:                          | 1013 gr.    | 2,24 lb   | Weight:                             | 883 gr.     | 1,95 lb                   | Weight:                          | 819 gr.     | 1,81 lb               |
| MASTER PACK  | Length:                             | 680 mm      | 26 7/9"   | Length:                          | 620 mm      | 24 2/5"   | Length:                             | 580 mm      | 22 5/6"                   | Length:                          | 545 mm      | 21 4/9"               |
| DIMENSIONS   | Width:                              | 235 mm      | 9 1/4"    | Width:                           | 215 mm      | 8 4/9"    | Width:                              | 200 mm      | 7 7/8"                    | Width:                           | 192 mm      | 7 5/9"                |
|              | Height:                             | 255 mm      | 10 "      | Height:                          | 260 mm      | 10 2/9"   | Height:                             | 250 mm      | 9 5/6"                    | Height:                          | 240 mm      | 9 4/9"                |
|              | Weight:                             | 3573 gr.    | 7,89 lb   | Weight:                          | 3399 gr.    | 7,50 lb   | Weight:                             | 2964 gr.    | 6,54 lb                   | Weight:                          | 2747 gr.    | 6,06 lb               |
|              | 3                                   | ,           |           | J                                |             |           |                                     | J           |                           | J                                | 3           |                       |
| EURO PALLET  | Bill units/Pallet:                  | 105         |           | Bill units/Pallet:               | 105         |           | Bill units/Pallet:                  | 168         |                           | Bill units/Pallet:               | 192         |                       |
| L 80 X W 120 | Bill units/Layer:<br>Layers/Pallet: | 15<br>7     |           | Bill units/Layer:                | 15<br>7     |           | Bill units/Layer:<br>Layers/Pallet: | 24<br>7     |                           | Bill units/Layer:                | 24<br>8     |                       |
|              | Pallet height:                      | 7<br>194 cm | 76 3/8"   | Layers/Pallet:<br>Pallet height: | 7<br>198 cm | 78"       | Pallet height:                      | 7<br>190 cm | 74 4/5"                   | Layers/Pallet:<br>Pallet height: | 8<br>207 cm | 81 1/2"               |
|              |                                     |             | . 2 3/0   |                                  |             | , 0       |                                     |             |                           |                                  |             |                       |
| EAN          | 4 003322                            | 2369        | 55        | 4 003322                         | 2369        | 48        | 4 003322                            | 2369        | )62                       | 4 003322                         | 2369        | <b>   </b>    <br> 79 |