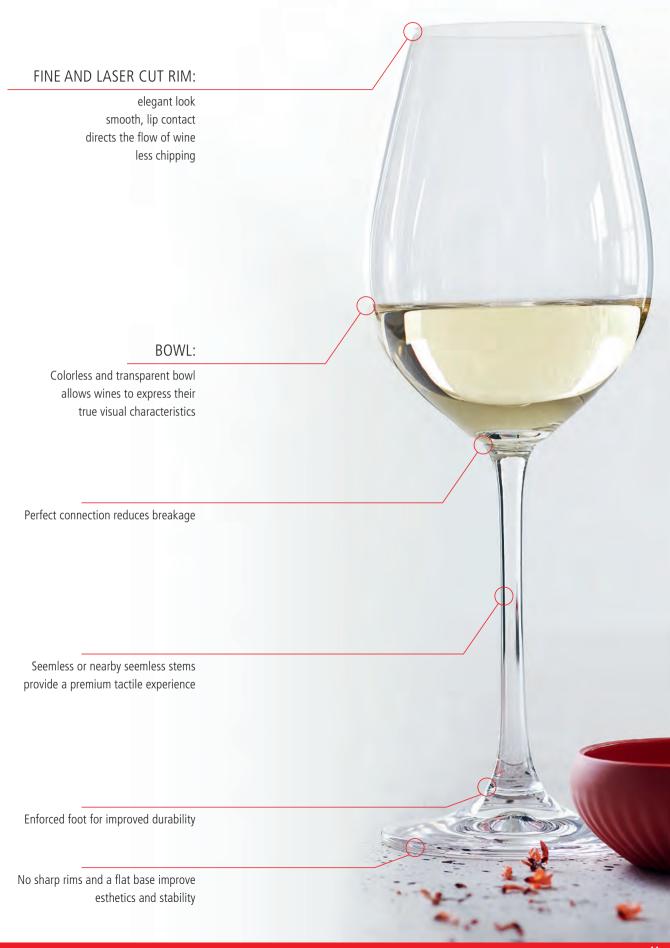

#### Glass composition

The degree to which a glass can offer all of these benefits depends to a great extent on the type of glass used and the characteristics of the ingredients.

Standard Glass consist of sand, lime (an alkaline earth oxide), Sodium or Potassium oxides. Spiegelau Crystal glass has the same ingredients plus a certain percentage of metaloxide. These ingredients will be melted at approx. 1500°C and in later steps formed to the desired product.

Spiegelau glasses are all made of lead free Crystal glass. The highest quality of the Crystal ingredients make the Spiegelau products more durable, dishwasher safe, break resistant and also more brilliant than other glasses made with cheaper glass compositions.

Still further, specific glass shapes and a high quality glass surface, through the use of pure raw materials, enhance the aromas and taste of beverages.

Certified dishwasher safe

Improved breakage resistance