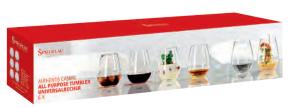

## **AUTHENTIS CASUAL**

|                             | ALL PURPOS<br>SET/4                     | E TUMBL  | ER XL   | ALL PURPOS<br>SET/4                     | E TUMB    | LER XXL         | ALL PURPOS<br>SET/4                     | E TUMBI   | LER L            | ALL PURPOS<br>SET/4                     | E TUMB    | LER M            |
|-----------------------------|-----------------------------------------|----------|---------|-----------------------------------------|-----------|-----------------|-----------------------------------------|-----------|------------------|-----------------------------------------|-----------|------------------|
| ITEM                        | <b>480 02 80</b> (480                   | )/00)    |         | <b>480 02 77</b> (480                   | /35)      |                 | <b>480 02 81</b> (480                   | )/01)     |                  | <b>480 02 82</b> (480                   | /02)      |                  |
|                             | Height:                                 | 119 mm   | 4 2/3"  | Height:                                 | 129 mm    | 5 1/9"          | Height:                                 | 112 mm    | 4 2/5"           | Height:                                 | 109 mm    | 4 2/7"           |
|                             | Largest Ø:                              | 103 mm   | 4"      | Largest Ø:                              | 96 mm     | 3 7/9"          | Largest Ø:                              | 89 mm     | 3 1/2"           | Largest Ø:                              | 85 mm     | 3 1/3"           |
|                             | Capacity:                               | 625 ml   | 22 oz   | Capacity:                               | 630 ml    | 22 2/9 oz       | Capacity:                               | 460 ml    | 16 2/9 oz        | Capacity:                               | 420 ml    | 14 4/5 oz        |
|                             |                                         |          |         |                                         |           |                 |                                         |           |                  |                                         |           |                  |
| PACKAGING                   | Pieces/Bill unit:                       | 4        |         | Pieces/Bill unit:                       | 4         |                 | Pieces/Bill unit:                       | 4         |                  | Pieces/Bill unit:                       | 4         |                  |
|                             | Bill units/MP:                          | 3        |         | Bill units/MP:                          | 3         |                 | Bill units/MP:                          | 3         |                  | Bill units/MP:                          | 3         |                  |
| BILL UNIT                   | Lanath                                  | 214 mm   | 8 3/7"  | Lanathi                                 | 200 mm    | 7 7/8"          | Lanath                                  | 186 mm    | 7 1/3"           | Lanathi                                 | 178 mm    | 7"               |
| DIMENSIONS                  | Length:<br>Width:                       | 214 mm   | 8 3/7"  | Length:<br>Width:                       | 200 mm    | 7 7/8"          | Length:<br>Width:                       | 186 mm    | 7 1/3"<br>7 1/3" | Length:<br>Width:                       | 178 mm    | 7"               |
|                             | Height:                                 | 129 mm   | 5 1/9"  | Height:                                 | 139 mm    | 7 776<br>5 4/9" | Height:                                 | 122 mm    | 4 4/5"           | Height:                                 | 170 IIIII | 4 2/3"           |
|                             | Weight:                                 | 688 gr.  | 1,52 lb | Weight:                                 | 695 gr.   | 1,53 lb         | Weight:                                 | 615 gr.   | 1.36 lb          | Weight:                                 | 605 gr.   | 4 2/3<br>1,34 lb |
|                             | vveignt.                                | 000 yr.  | 1,32 10 | weight.                                 | 093 gr.   | טו ככ,ו         | vveigiit.                               | 013 gr.   | 1,3010           | weight.                                 | 003 gr.   | 1,34 10          |
| MASTER PACK                 | Length:                                 | 655 mm   | 25 7/9" | Length:                                 | 610 mm    | 24"             | Length:                                 | 570 mm    | 22 4/9"          | Length:                                 | 545 mm    | 21 4/9"          |
| DIMENSIONS                  | Width:                                  | 225 mm   | 8 6/7"  | Width:                                  | 210 mm    | 8 2/7"          | Width:                                  | 200 mm    | 7 7/8"           | Width:                                  | 190 mm    | 7 1/2"           |
|                             | Height:                                 | 145 mm   | 5 5/7"  | Height:                                 | 155 mm    | 6 1/9"          | Height:                                 | 150 mm    | 5 8/9"           | Height:                                 | 135 mm    | 5 1/3"           |
|                             | Weight:                                 | 2334 gr. | 5,15 lb | Weight:                                 | 2335 gr.  | 5,16 lb         | Weight:                                 | 2055 gr.  | 4,54 lb          | Weight:                                 | 2035 gr.  | 4,49 lb          |
| FURO RALLET                 | D'II ': /D II :                         | 405      |         | D'II ': ID II :                         | 100       |                 | D:II : /D II :                          | 242       |                  | D'II ': /D II :                         | 226       |                  |
| EURO PALLET<br>L 80 X W 120 | Bill units/Pallet:<br>Bill units/Layer: | 195      |         | Bill units/Pallet:<br>Bill units/Layer: | 180<br>15 |                 | Bill units/Pallet:<br>Bill units/Layer: | 312<br>24 |                  | Bill units/Pallet:<br>Bill units/Layer: | 336<br>24 |                  |
|                             | Layers/Pallet:                          | 13       |         | Layers/Pallet:                          | 12        |                 | Layers/Pallet:                          | 13        |                  | Layers/Pallet:                          | 14        |                  |
|                             | Pallet height:                          | 204 cm   | 80 1/3" | Pallet height:                          | 201 cm    | 79 1/8"         | Pallet height:                          | 210 cm    | 82 2/3"          | Pallet height:                          | 204 cm    | 80 1/3"          |
|                             |                                         |          |         |                                         |           |                 |                                         |           |                  |                                         |           |                  |
| EAN                         |                                         |          |         |                                         |           |                 |                                         |           |                  |                                         |           |                  |

## **AUTHENTIS CASUAL**