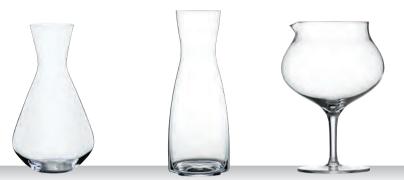

|                         | CHAMPAGN              | E GLASS    | SET/4                 | DIGESTIVE S           | ET/4     |           | DECANTER 1            | ,0L                  |                         | DECANTER '            | 1,5L     |                          |
|-------------------------|-----------------------|------------|-----------------------|-----------------------|----------|-----------|-----------------------|----------------------|-------------------------|-----------------------|----------|--------------------------|
|                         |                       |            |                       |                       |          |           |                       |                      |                         |                       |          |                          |
| ITEM                    | <b>440 01 85</b> (440 | /29)       |                       | <b>440 01 70</b> (440 | /30)     |           | <b>724 02 57</b> (724 | /57)                 |                         | <b>724 00 59</b> (724 | 1/59)    |                          |
|                         | Height:               | 220 mm     | 8 2/3"                | Height:               | 188 mm   | 7 2/5"    | Height:               | 295 mm               | 11 5/8"                 | Height:               | 318 mm   | 12 1/2"                  |
|                         | Largest Ø:            | 70 mm      | 2 3/4"                | Largest Ø:            | 62 mm    | 2 4/9"    | Largest Ø:            | 228 mm               | 9"                      | Largest Ø:            | 245 mm   | 9 2/3"                   |
|                         | Capacity:             | 270 ml     | 9 1/2 oz              | Capacity:             | 170 ml   | 6 oz      | Capacity:             | 1000 ml              | 35 2/7 oz               | Capacity:             | 1500 ml  | 52 8/9 oz                |
|                         |                       |            |                       |                       |          |           |                       |                      |                         |                       |          |                          |
| PACKAGING               | Pieces/Bill unit:     | 4          |                       | Pieces/Bill unit:     | 4        |           | Pieces/Bill unit:     | 1                    |                         | Pieces/Bill unit:     | 1        |                          |
|                         | Bill units/MP:        | 3          |                       | Bill units/MP:        | 3        |           | Bill units/MP:        | 1                    |                         | Bill units/MP:        | -        |                          |
|                         |                       |            |                       |                       |          |           |                       |                      |                         |                       |          |                          |
| BILL UNIT<br>DIMENSIONS | Length:               | 154 mm     | 6 1/9"                | Length:               | 138 mm   | 5 3/7"    | Length:               | 236 mm               | 9 2/7"                  | Length:               | 257 mm   | 10 1/9"                  |
| DIMENSIONS              | Width:                | 154 mm     | 6 1/9"                | Width:                | 138 mm   | 5 3/7"    | Width:                | 236 mm               | 9 2/7"                  | Width:                | 257 mm   | 10 1/9"                  |
|                         | Height:               | 233 mm     | 9 1/6"                | Height:               | 201 mm   | 7 8/9"    | Height:               | 312 mm               | 12 2/7"                 | Height:               | 340 mm   | 13 3/8"                  |
|                         | Weight:               | 752 gr.    | 1,66 lb               | Weight:               | 593 gr.  | 1,31 lb   | Weight:               | 1227 gr.             | 2,71 lb                 | Weight:               | 1108 gr. | 2,45 lb                  |
| MASTER PACK             | Length:               | 475 mm     | 18 5/7"               | Length:               | 430 mm   | 16 8/9"   | Length:               | 240 mm               | 9 4/9"                  | Length:               | _        | _                        |
| DIMENSIONS              | Width:                | 165 mm     | 6 1/2"                | Width:                | 150 mm   | 5 8/9"    | Width:                | 240 mm               | 9 4/9"                  | Width:                | _        | _                        |
|                         | Height:               | 250 mm     | 9 5/6"                | Height:               | 219 mm   | 8 5/8"    | Height:               | 320 mm               | 12 3/5"                 | Height:               | _        | _                        |
|                         | Weight:               | 2495 gr.   | 5,51 lb               | Weight:               | 1973 gr. | 4,36 lb   | Weight:               | 1457 gr.             | 3,22 lb                 | Weight:               | _        | _                        |
|                         |                       | 5          | 2,2                   |                       | 5        | .,        |                       |                      | -,                      |                       |          |                          |
| EURO PALLET             | Bill units/Pallet:    | 189        |                       | Bill units/Pallet:    | 312      |           | Bill units/Pallet:    | 75                   |                         | Bill units/Pallet:    | 60       |                          |
| L 80 X W 120            | Bill units/Layer:     |            |                       | Bill units/Layer:     | 39       |           | ,                     | 15                   |                         | Bill units/Layer:     |          |                          |
|                         | Layers/Pallet:        | 7          | 7445#                 | Layers/Pallet:        | 8        | 7.4.4/5// | Layers/Pallet:        | 5                    | 60.010#                 | Layers/Pallet:        | 5        | 72.5/6//                 |
|                         | Pallet height:        | 190 cm     | 74 4/5"               | Pallet height:        | 190 cm   | 74 4/5"   | Pallet height:        | 175 cm               | 68 8/9"                 | Pallet height:        | 185 cm   | 72 5/6"                  |
| EAN                     |                       |            | <b>■</b>              |                       |          |           |                       |                      |                         |                       |          |                          |
|                         |                       |            |                       |                       |          |           |                       |                      |                         |                       |          |                          |
|                         | 4 003322              | 23699<br>2 | <b>■</b>       <br>93 | 4 003322              |          |           | 4 003322              | 1 <b>11    11   </b> | 1 <b>■11■</b>   <br>'92 | 4 00332               |          | <b>    </b>    <br>  250 |