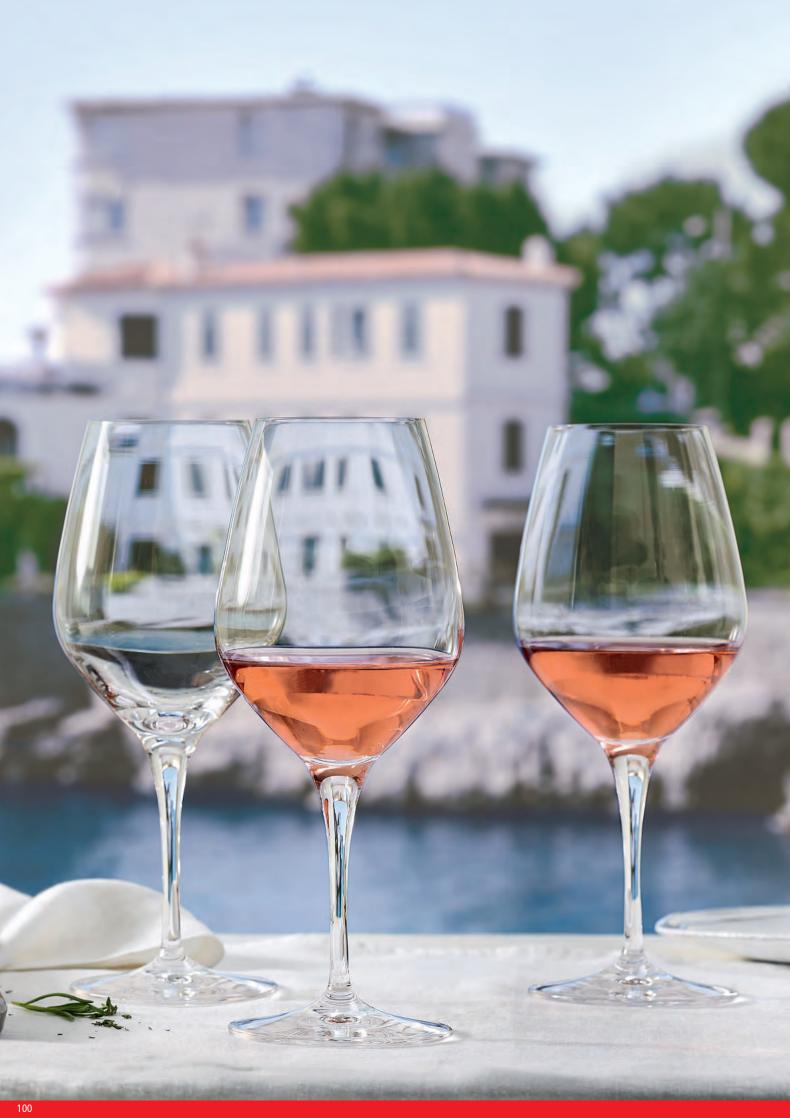

| 104 mm   | 4 1/9"     |  |  |  |  |
| Weight:               | 1360 gr. | 3 lb       |  |  |  |  |
|                       | 264      | 4.4.4.2.11 |  |  |  |  |
| Length:               | 364 mm   | 14 1/3"    |  |  |  |  |
| Width:                | 279 mm   | 11"        |  |  |  |  |
| Height:               | 120 mm   | 4 5/7"     |  |  |  |  |
| Weight:               | 4303 gr. | 9 1/2 lb   |  |  |  |  |
| Bill units/Pallet:    | 312      |            |  |  |  |  |
| Bill units/Layer:     |          |            |  |  |  |  |
| Layers/Pallet:        | 13       |            |  |  |  |  |
| Pallet height:        | 169 cm   | 66 5/9"    |  |  |  |  |
|                       |          |            |  |  |  |  |
|                       |          |            |  |  |  |  |













#### ROSÉ GLASS SET/4

| ITEM         | <b>440 02 81</b> (440 | /01)     |                |
|--------------|-----------------------|----------|----------------|
|              | Height:               | 218 mm   | 8 4/7"         |
|              | Largest Ø:            | 89 mm    | 3 1/2"         |
|              | Capacity:             | 480 ml   | 16 8/9 oz      |
|              |                       |          |                |
| PACKAGING    | Pieces/Bill unit:     | 4        |                |
|              | Bill units/MP:        | 3        |                |
| BILL UNIT    | Length:               | 374 mm   | 14 5/7"        |
| DIMENSIONS   | Width:                | 94 mm    |                |
|              |                       | 228 mm   |                |
|