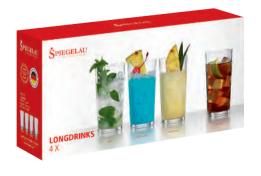

| 104 mm   | 4 1/9"     |  |  |  |  |
| Weight:               | 1360 gr. | 3 lb       |  |  |  |  |
|                       | 264      | 4.4.4.2.11 |  |  |  |  |
| Length:               | 364 mm   | 14 1/3"    |  |  |  |  |
| Width:                | 279 mm   | 11"        |  |  |  |  |
| Height:               | 120 mm   | 4 5/7"     |  |  |  |  |
| Weight:               | 4303 gr. | 9 1/2 lb   |  |  |  |  |
| Bill units/Pallet:    | 312      |            |  |  |  |  |
| Bill units/Layer:     |          |            |  |  |  |  |
| Layers/Pallet:        | 13       |            |  |  |  |  |
| Pallet height:        | 169 cm   | 66 5/9"    |  |  |  |  |
|                       |          |            |  |  |  |  |
|                       |          |            |  |  |  |  |













#### ROSÉ GLASS SET/4

| ITEM         | <b>440 02 81</b> (440 | /01)     |                |
|--------------|-----------------------|----------|----------------|
|              | Height:               | 218 mm   | 8 4/7"         |
|              | Largest Ø:            | 89 mm    | 3 1/2"         |
|              | Capacity:             | 480 ml   | 16 8/9 oz      |
|              |                       |          |                |
| PACKAGING    | Pieces/Bill unit:     | 4        |                |
|              | Bill units/MP:        | 3        |                |
| BILL UNIT    | Length:               | 374 mm   | 14 5/7"        |
| DIMENSIONS   | Width:                | 94 mm    |                |
|              |                       | 228 mm   |                |
|