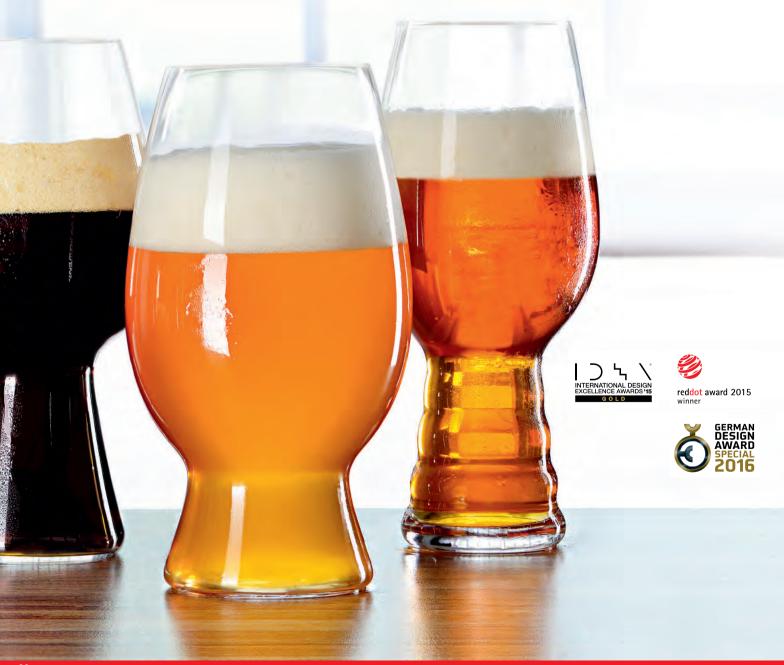

# BENEFITS OF THE RIGHT SHAPE AND PREMIUM MATERIAL

Crisp, clean delivery in every sip

### MOUTH OPENING:

Wide mouth allows drinker to "nose" the beer comfortably for hightened aroma and delivers beer evenly across palate to enhance mouthfeel and harmony of sweetness and acidity

### BOWL:

Slender, bowed shape amplifies hops aroma

### THIN WALLS:

Maintains proper beer temperature longer

#### REFRESHER:

Wave-like ridges aerate beer into and out of the glass to balance flavors as you drink

| C | KΑ | ΗI | Ы | LS : | SE | 1/4 |
|---|----|----|---|------|----|-----|
|   |    |    |   |      |    |     |