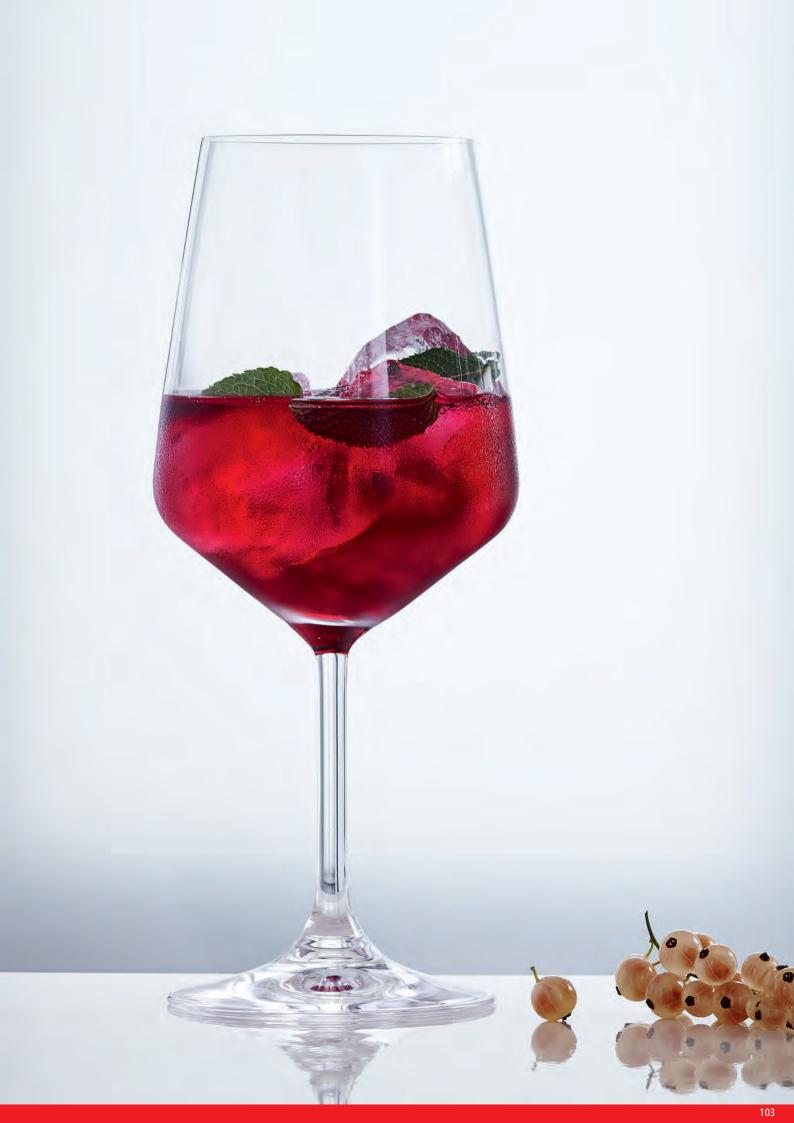

1/7"   |  |  |  |  |  |  |
| Width:                                  | 210 mm   | 8 2/7"    |  |  |  |  |  |  |
| Height:                                 | 490 mm   | 19 2/7"   |  |  |  |  |  |  |
| Weight:                                 | 4616 gr. | 10 1/5 lb |  |  |  |  |  |  |
|                                         |          |           |  |  |  |  |  |  |
| Bill units/Pallet:                      | 84       |           |  |  |  |  |  |  |
| Bill units/Layer:                       |          |           |  |  |  |  |  |  |
| Layers/Pallet:                          | 3        |           |  |  |  |  |  |  |
| Pallet height:                          | 163 cm   | 64 1/6"   |  |  |  |  |  |  |
|                                         |          |           |  |  |  |  |  |  |











### **SPIRIT GLASSES**





### SINGLE BARREL BOURBON SET/2

### SINGLE BARREL BOURBON SET/4

| ITEM                        | <b>446 01 66</b> (446/16) |          |           | <b>446 01 76</b> (446/16) |          |           |  |
|-----------------------------|---------------------------|----------|-----------|---------------------------|----------|-----------|--|
|                             | Height:                   | 112 mm   | 4 2/5"    | Height:                   | 112 mm   | 4 2/5"    |  |
|                             | Largest Ø:                | 83 mm    | 3 2/7"    | Largest Ø:                | 83 mm    | 3 2/7"    |  |
|                             | Capacity:                 | 380 ml   | 13 2/5 oz | Capacity:                 | 380 ml   | 13 2/5 oz |  |
|