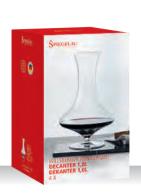

|                         | CHAMPAGN              | E GLASS    | SET/4                 | DIGESTIVE S           | ET/4     |           | DECANTER 1            | ,0L                  |                         | DECANTER '            | 1,5L     |                          |
|-------------------------|-----------------------|------------|-----------------------|-----------------------|----------|-----------|-----------------------|----------------------|-------------------------|-----------------------|----------|--------------------------|
|                         |                       |            |                       |                       |          |           |                       |                      |                         |                       |          |                          |
| ITEM                    | <b>440 01 85</b> (440 | /29)       |                       | <b>440 01 70</b> (440 | /30)     |           | <b>724 02 57</b> (724 | /57)                 |                         | <b>724 00 59</b> (724 | 1/59)    |                          |
|                         | Height:               | 220 mm     | 8 2/3"                | Height:               | 188 mm   | 7 2/5"    | Height:               | 295 mm               | 11 5/8"                 | Height:               | 318 mm   | 12 1/2"                  |
|                         | Largest Ø:            | 70 mm      | 2 3/4"                | Largest Ø:            | 62 mm    | 2 4/9"    | Largest Ø:            | 228 mm               | 9"                      | Largest Ø:            | 245 mm   | 9 2/3"                   |
|                         | Capacity:             | 270 ml     | 9 1/2 oz              | Capacity:             | 170 ml   | 6 oz      | Capacity:             | 1000 ml              | 35 2/7 oz               | Capacity:             | 1500 ml  | 52 8/9 oz                |
|                         |                       |            |                       |                       |          |           |                       |                      |                         |                       |          |                          |
| PACKAGING               | Pieces/Bill unit:     | 4          |                       | Pieces/Bill unit:     | 4        |           | Pieces/Bill unit:     | 1                    |                         | Pieces/Bill unit:     | 1        |                          |
|                         | Bill units/MP:        | 3          |                       | Bill units/MP:        | 3        |           | Bill units/MP:        | 1                    |                         | Bill units/MP:        | -        |                          |
|                         |                       |            |                       |                       |          |           |                       |                      |                         |                       |          |                          |
| BILL UNIT<br>DIMENSIONS | Length:               | 154 mm     | 6 1/9"                | Length:               | 138 mm   | 5 3/7"    | Length:               | 236 mm               | 9 2/7"                  | Length:               | 257 mm   | 10 1/9"                  |
| DIMENSIONS              | Width:                | 154 mm     | 6 1/9"                | Width:                | 138 mm   | 5 3/7"    | Width:                | 236 mm               | 9 2/7"                  | Width:                | 257 mm   | 10 1/9"                  |
|                         | Height:               | 233 mm     | 9 1/6"                | Height:               | 201 mm   | 7 8/9"    | Height:               | 312 mm               | 12 2/7"                 | Height:               | 340 mm   | 13 3/8"                  |
|                         | Weight:               | 752 gr.    | 1,66 lb               | Weight:               | 593 gr.  | 1,31 lb   | Weight:               | 1227 gr.             | 2,71 lb                 | Weight:               | 1108 gr. | 2,45 lb                  |
| MASTER PACK             | Length:               | 475 mm     | 18 5/7"               | Length:               | 430 mm   | 16 8/9"   | Length:               | 240 mm               | 9 4/9"                  | Length:               | _        | _                        |
| DIMENSIONS              | Width:                | 165 mm     | 6 1/2"                | Width:                | 150 mm   | 5 8/9"    | Width:                | 240 mm               | 9 4/9"                  | Width:                | _        | _                        |
|                         | Height:               | 250 mm     | 9 5/6"                | Height:               | 219 mm   | 8 5/8"    | Height:               | 320 mm               | 12 3/5"                 | Height:               | _        | _                        |
|                         | Weight:               | 2495 gr.   | 5,51 lb               | Weight:               | 1973 gr. | 4,36 lb   | Weight:               | 1457 gr.             | 3,22 lb                 | Weight:               | _        | _                        |
|                         |                       | 5          | 2,2                   |                       | 5        | .,        |                       |                      | -,                      |                       |          |                          |
| EURO PALLET             | Bill units/Pallet:    | 189        |                       | Bill units/Pallet:    | 312      |           | Bill units/Pallet:    | 75                   |                         | Bill units/Pallet:    | 60       |                          |
| L 80 X W 120            | Bill units/Layer:     |            |                       | Bill units/Layer:     | 39       |           | ,                     | 15                   |                         | Bill units/Layer:     |          |                          |
|                         | Layers/Pallet:        | 7          | 7445#                 | Layers/Pallet:        | 8        | 7.4.4/5// | Layers/Pallet:        | 5                    | 60.010#                 | Layers/Pallet:        | 5        | 72.5/6//                 |
|                         | Pallet height:        | 190 cm     | 74 4/5"               | Pallet height:        | 190 cm   | 74 4/5"   | Pallet height:        | 175 cm               | 68 8/9"                 | Pallet height:        | 185 cm   | 72 5/6"                  |
| EAN                     |                       |            | <b>■</b>              |                       |          |           |                       |                      |                         |                       |          |                          |
|                         |                       |            |                       |                       |          |           |                       |                      |                         |                       |          |                          |
|                         | 4 003322              | 23699<br>2 | <b>■</b>       <br>93 | 4 003322              |          |           | 4 003322              | 1 <b>11    11   </b> | 1 <b>■11■</b>   <br>'92 | 4 00332               |          | <b>    </b>    <br>  250 |