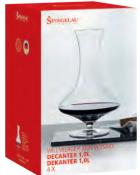

|                         | CHAMPAGN              | E GLASS    | SET/4                 | DIGESTIVE S           | ET/4     |           | DECANTER 1            | ,0L                  |                         | DECANTER '            | 1,5L     |                          |
|-------------------------|-----------------------|------------|-----------------------|-----------------------|----------|-----------|-----------------------|----------------------|-------------------------|-----------------------|----------|--------------------------|
|                         |                       |            |                       |                       |          |           |                       |                      |                         |                       |          |                          |
| ITEM                    | <b>440 01 85</b> (440 | /29)       |                       | <b>440 01 70</b> (440 | /30)     |           | <b>724 02 57</b> (724 | /57)                 |                         | <b>724 00 59</b> (724 | 1/59)    |                          |
|                         | Height:               | 220 mm     | 8 2/3"                | Height:               | 188 mm   | 7 2/5"    | Height:               | 295 mm               | 11 5/8"                 | Height:               | 318 mm   | 12 1/2"                  |
|                         | Largest Ø:            | 70 mm      | 2 3/4"                | Largest Ø:            | 62 mm    | 2 4/9"    | Largest Ø:            | 228 mm               | 9"                      | Largest Ø:            | 245 mm   | 9 2/3"                   |
|                         | Capacity:             | 270 ml     | 9 1/2 oz              | Capacity:             | 170 ml   | 6 oz      | Capacity:             | 1000 ml              | 35 2/7 oz               | Capacity:             | 1500 ml  | 52 8/9 oz                |
|                         |                       |            |                       |                       |          |           |                       |                      |                         |                       |          |                          |
| PACKAGING               | Pieces/Bill unit:     | 4          |                       | Pieces/Bill unit:     | 4        |           | Pieces/Bill unit:     | 1                    |                         | Pieces/Bill unit:     | 1        |                          |
|                         | Bill units/MP:        | 3          |                       | Bill units/MP:        | 3        |           | Bill units/MP:        | 1                    |                         | Bill units/MP:        | -        |                          |
|                         |                       |            |                       |                       |          |           |                       |                      |                         |                       |          |                          |
| BILL UNIT<br>DIMENSIONS | Length:               | 154 mm     | 6 1/9"                | Length:               | 138 mm   | 5 3/7"    | Length:               | 236 mm               | 9 2/7"                  | Length:               | 257 mm   | 10 1/9"                  |
| DIMENSIONS              | Width:                | 154 mm     | 6 1/9"                | Width:                | 138 mm   | 5 3/7"    | Width:                | 236 mm               | 9 2/7"                  | Width:                | 257 mm   | 10 1/9"                  |
|                         | Height:               | 233 mm     | 9 1/6"                | Height:               | 201 mm   | 7 8/9"    | Height:               | 312 mm               | 12 2/7"                 | Height:               | 340 mm   | 13 3/8"                  |
|                         | Weight:               | 752 gr.    | 1,66 lb               | Weight:               | 593 gr.  | 1,31 lb   | Weight:               | 1227 gr.             | 2,71 lb                 | Weight:               | 1108 gr. | 2,45 lb                  |
| MASTER PACK             | Length:               | 475 mm     | 18 5/7"               | Length:               | 430 mm   | 16 8/9"   | Length:               | 240 mm               | 9 4/9"                  | Length:               | _        | _                        |
| DIMENSIONS              | Width:                | 165 mm     | 6 1/2"                | Width:                | 150 mm   | 5 8/9"    | Width:                | 240 mm               | 9 4/9"                  | Width:                | _        | _                        |
|                         | Height:               | 250 mm     | 9 5/6"                | Height:               | 219 mm   | 8 5/8"    | Height:               | 320 mm               | 12 3/5"                 | Height:               | _        | _                        |
|                         | Weight:               | 2495 gr.   | 5,51 lb               | Weight:               | 1973 gr. | 4,36 lb   | Weight:               | 1457 gr.             | 3,22 lb                 | Weight:               | _        | _                        |
|                         |                       | 5          | 2,2                   |                       | 5        | .,        |                       |                      | -,                      |                       |          |                          |
| EURO PALLET             | Bill units/Pallet:    | 189        |                       | Bill units/Pallet:    | 312      |           | Bill units/Pallet:    | 75                   |                         | Bill units/Pallet:    | 60       |                          |
| L 80 X W 120            | Bill units/Layer:     |            |                       | Bill units/Layer:     | 39       |           | ,                     | 15                   |                         | Bill units/Layer:     |          |                          |
|                         | Layers/Pallet:        | 7          | 7445#                 | Layers/Pallet:        | 8        | 7.4.4/5// | Layers/Pallet:        | 5                    | 60.010#                 | Layers/Pallet:        | 5        | 72.5/6//                 |
|                         | Pallet height:        | 190 cm     | 74 4/5"               | Pallet height:        | 190 cm   | 74 4/5"   | Pallet height:        | 175 cm               | 68 8/9"                 | Pallet height:        | 185 cm   | 72 5/6"                  |
| EAN                     |                       |            | <b>■</b>              |                       |          |           |                       |                      |                         |                       |          |                          |
|                         |                       |            |                       |                       |          |           |                       |                      |                         |                       |          |                          |
|                         | 4 003322              | 23699<br>2 | <b>■</b>       <br>93 | 4 003322              |          |           | 4 003322              | 1 <b>11    11   </b> | 1 <b>■11■</b>   <br>'92 | 4 00332               |          | <b>    </b>    <br>  250 |