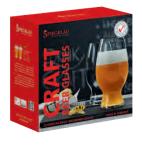

# CRAFT BEER GLASSES TASTING APPROVED!

The Spiegelau Craft Beer Glasses have been approved by an expert tasting panel of master brewers and industry professionals. Focusing on beer enjoyment, members of the tasting workshop tested multiple glass shapes to find the best glass for the styles IPA (India Pale Ale), Stout, American Wheat Beer, Barrel Aged Beer and Pils. In the experts' opinion, the custom-shaped glasses successfully deliver the complexity of aromas on the nose while demonstrating the optimum beer texture, balance and flavor intensity on the palate.

Staying faithful to the spirit of Bavarian artisan craftsmanship, we have created these unique, functional glasses to bring out the best in complex craft beers. Like our expert tasting panel, we believe that craft beers deserve crafted glasses. Cheers! For their functional and innovative product design the Spiegelau Craft Beer Glasses have been awarded the renowned Red Dot Award in 2015.

#### IPA GLASS SET/4

STOUT GLASS SET/4

AMERICAN WHEAT BEER/

|                             |                                                                             |                          |           |                                                                             |                          |         |                                                                             |                          |           | WITBIER SET                                                                 | /4                       |           |
|-----------------------------|-----------------------------------------------------------------------------|--------------------------|-----------|-----------------------------------------------------------------------------|--------------------------|---------|-----------------------------------------------------------------------------|--------------------------|-----------|-----------------------------------------------------------------------------|--------------------------|-----------|
| ITEM                        | <b>499 13 85</b> (499                                                       | /43)                     |           | <b>499 13 82</b> (499                                                       | /52)                     |         | <b>499 13 81</b> (499                                                       | )/51)                    |           | <b>499 13 83</b> (499                                                       | /53)                     |           |
|                             | Height:                                                                     | 205 mm                   | 8 1/9"    | Height:                                                                     | 186 mm                   | 7 1/3"  | Height:                                                                     | 180 mm                   | 7 1/9"    | Height:                                                                     | 170 mm                   | 6 5/7"    |
|                             | Largest Ø:                                                                  | 65 mm                    | 2 5/9"    | Largest Ø:                                                                  | 82 mm                    | 3 2/9"  | Largest Ø:                                                                  | 86 mm                    | 3 3/8"    | Largest Ø:                                                                  | 95 mm                    | 3 3/4"    |
|                             | Capacity:                                                                   | 380 ml                   | 13 2/5 oz | Capacity:                                                                   | 540 ml                   | 19 oz   | Capacity:                                                                   | 600 ml                   | 21 1/6 oz | Capacity:                                                                   | 750 ml                   | 26 4/9 oz |
|                             |                                                                             |                          |           |                                                                             |                          |         |                                                                             |                          |           |                                                                             |                          |           |
| PACKAGING                   |                                                                             | 4                        |           | Pieces/Bill unit:                                                           | 4                        |         | Pieces/Bill unit:                                                           | 4                        |           | Pieces/Bill unit:                                                           |                          |           |
|                             | Bill units/MP:                                                              | 3                        |           | Bill units/MP:                                                              | 3                        |         | Bill units/MP:                                                              | 3                        |           | Bill units/MP:                                                              | 3                        |           |
| BILL UNIT                   | Length:                                                                     | 138 mm                   | 5 3/7"    | Length:                                                                     | 172 mm                   | 6 7/9"  | Length:                                                                     | 181 mm                   | 7 1/8"    | Length:                                                                     | 198 mm                   | 7 4/5"    |
| DIMENSIONS                  | Width:                                                                      | 138 mm                   | 5 3/7"    | Width:                                                                      | 172 mm                   | 6 7/9"  | Width:                                                                      | 181 mm                   | 7 1/8"    | Width:                                                                      | 198 mm                   | 7 4/5"    |
|                             | Height:                                                                     | 214 mm                   | 8 3/7"    | Height:                                                                     | 196 mm                   | 7 5/7"  | Height:                                                                     | 190 mm                   | 7 1/2"    | Height:                                                                     | 180 mm                   | 7 1/9"    |
|                             | Weight:                                                                     | 683 gr.                  | 1,51 lb   | Weight:                                                                     | 808 gr.                  | 1,78 lb | Weight:                                                                     | 709 gr.                  | 1,57 lb   | Weight:                                                                     | 888 gr.                  | 1,96 lb   |
| MASTER PACK                 | Length:                                                                     | 425 mm                   | 16 5/7"   | Length:                                                                     | 530 mm                   | 20 6/7" | Length:                                                                     | 560 mm                   | 22"       | Length:                                                                     | 610 mm                   | 24"       |
| DIMENSIONS                  | Width:                                                                      | 150 mm                   | 5 8/9"    | Width:                                                                      | 190 mm                   | 7 1/2"  | Width:                                                                      | 195 mm                   | 7 2/3"    | Width:                                                                      | 210 mm                   | 8 2/7"    |
|                             | Height:                                                                     | 235 mm                   | 9 1/4"    | Height:                                                                     | 210 mm                   | 8 2/7"  | Height:                                                                     | 210 mm                   | 8 2/7"    | Height:                                                                     | 200 mm                   | 7 7/8"    |
|                             | Weight:                                                                     | 2236 gr.                 | 4,94 lb   | Weight:                                                                     | 2697 gr.                 | 5,95 lb | Weight:                                                                     | 2408 gr.                 | 5,32 lb   | Weight:                                                                     | 2977 gr.                 | 6,57 lb   |
| EURO PALLET<br>L 80 X W 120 | Bill units/Pallet:<br>Bill units/Layer:<br>Layers/Pallet:<br>Pallet height: | 288<br>36<br>8<br>203 cm | 79 8/9"   | Bill units/Pallet:<br>Bill units/Layer:<br>Layers/Pallet:<br>Pallet height: | 216<br>24<br>9<br>204 cm | 80 1/3" | Bill units/Pallet:<br>Bill units/Layer:<br>Layers/Pallet:<br>Pallet height: | 216<br>24<br>9<br>204 cm | 80 1/3"   | Bill units/Pallet:<br>Bill units/Layer:<br>Layers/Pallet:<br>Pallet height: | 135<br>15<br>9<br>195 cm | 76 7/9"   |
|                             |                                                                             |                          |           |                                                                             |                          |         |                                                                             |                          |           | . 3                                                                         |                          |           |