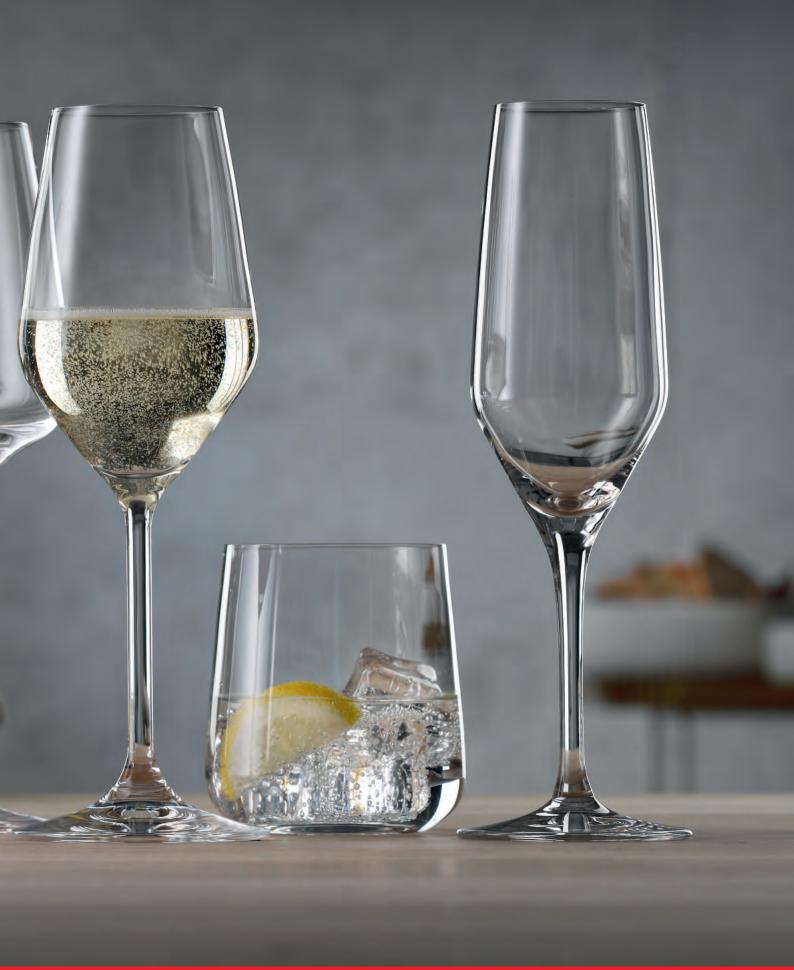

| Length:                                                                     | 450 mm   | 17 5/7"    |
| DIMENSIONS                  | Width:                                                                      | 155 mm   | 6 1/9"     |
|                             | Height:                                                                     | 275 mm   | 10 5/6"    |
|                             | Weight:                                                                     | 2574 gr. | 5 2/3 lb   |
| EURO PALLET<br>L 80 X W 120 | Bill units/Pallet:<br>Bill units/Layer:<br>Layers/Pallet:<br>Pallet height: | 33<br>6  | 70 7/8"    |
| EAN                         | 4 003322                                                                    | 2 25044  | <b>   </b> |



# STYLE



### **STYLE**



RED WINE GLASS SET/4

WHITE WINE GLASS SET/4

**CHAMPAGNE FLUTE SET/4** 

**BURGUNDY GLASS SET/4** 

| ITEM                      | <b>467 01 80</b> (467 | 7/00)    |                     | <b>467 01 81</b> (467 | /01)     |                         | <b>467 01 82</b> (467 | 7/02)                         |           | <b>467 01 87</b> (467 | 7/07)    |                    |
|---------------------------|-----------------------|----------|---------------------|-----------------------|----------|-------------------------|-----------------------|-------------------------------|-----------|-----------------------|----------|--------------------|
|                           | Height:               | 225 mm   | 8 6/7"              | Height:               | 225 mm   | 8 6/7"