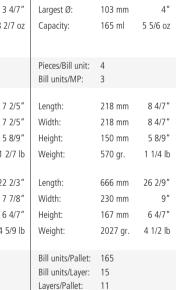

| Largest Ø:        | 91 mm    | 3 4/7"   |
|-------------------|----------|----------|
| Capacity:         | 235 ml   | 8 2/7 oz |
|                   |          |          |
| Pieces/Bill unit: | 4        |          |
| Bill units/MP:    | 3        |          |
|                   |          |          |
| Length:           | 188 mm   | 7 2/5"   |
| Width:            | 188 mm   | 7 2/5"   |
| Height:           | 150 mm   | 5 8/9"   |
| Weight:           | 590 gr.  | 1 2/7 lb |
|                   |          |          |
| Length:           | 576 mm   | 22 2/3"  |
| Width:            | 200 mm   | 7 7/8"   |
| Height:           | 167 mm   | 6 4/7"   |
| Weight:           | 2054 gr. | 4 5/9 lb |



11

199 cm

Bill units/Pallet: 264

Bill units/Layer: 24

Layers/Pallet:

Pallet height:





199 cm

Pallet height:











### COCKTAIL MASTERCLASS SET/3

| ITEM                                         | <b>450 01 93</b> (450                                                       | )/00)                                                                           |            |
|----------------------------------------------|-----------------------------------------------------------------------------|---------------------------------------------------------------------------------|------------|
| PACKAGING                                    | Pieces/Bill unit:<br>Bill units/MP:                                         | 3<br>4                                                                          |            |
| BILL UNIT DIMENSIONS  MASTER PACK DIMENSIONS | Length: Width: