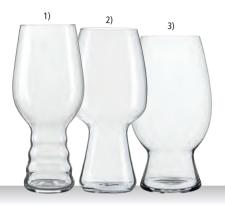

# CRAFT BEER GLASSES TASTING APPROVED!

The Spiegelau Craft Beer Glasses have been approved by an expert tasting panel of master brewers and industry professionals. Focusing on beer enjoyment, members of the tasting workshop tested multiple glass shapes to find the best glass for the styles IPA (India Pale Ale), Stout, American Wheat Beer, Barrel Aged Beer and Pils. In the experts' opinion, the custom-shaped glasses successfully deliver the complexity of aromas on the nose while demonstrating the optimum beer texture, balance and flavor intensity on the palate.

Staying faithful to the spirit of Bavarian artisan craftsmanship, we have created these unique, functional glasses to bring out the best in complex craft beers. Like our expert tasting panel, we believe that craft beers deserve crafted glasses. Cheers! For their functional and innovative product design the Spiegelau Craft Beer Glasses have been awarded the renowned Red Dot Award in 2015.

#### IPA GLASS SET/4

STOUT GLASS SET/4

AMERICAN WHEAT BEER/

|                             |                                                                             |                          |           |                                                                             |                          |         |                                                                             |                          |           | WITBIER SET                                                                 | /4                       |           |
|-----------------------------|-----------------------------------------------------------------------------|--------------------------|-----------|-----------------------------------------------------------------------------|--------------------------|---------|-----------------------------------------------------------------------------|--------------------------|-----------|-----------------------------------------------------------------------------|--------------------------|-----------|
| ITEM                        | <b>499 13 85</b> (499                                                       | /43)                     |           | <b>499 13 82</b> (499                                                       | /52)                     |         | <b>499 13 81</b> (499                                                       | )/51)                    |           | <b>499 13 83</b> (499                                                       | /53)                     |           |
|                             | Height:                                                                     | 205 mm                   | 8 1/9"    | Height:                                                                     | 186 mm                   | 7 1/3"  | Height:                                                                     | 180 mm                   | 7 1/9"    | Height:                                                                     | 170 mm                   | 6 5/7"    |
|                             | Largest Ø:                                                                  | 65 mm                    | 2 5/9"    | Largest Ø:                                                                  | 82 mm                    | 3 2/9"  | Largest Ø:                                                                  | 86 mm                    | 3 3/8"    | Largest Ø:                                                                  | 95 mm                    | 3 3/4"    |
|                             | Capacity:                                                                   | 380 ml                   | 13 2/5 oz | Capacity:                                                                   | 540 ml                   | 19 oz   | Capacity:                                                                   | 600 ml                   | 21 1/6 oz | Capacity:                                                                   | 750 ml                   | 26 4/9 oz |
|                             |                                                                             |                          |           |                                                                             |                          |         |                                                                             |                          |           |                                                                             |                          |           |
| PACKAGING                   |                                                                             | 4                        |           | Pieces/Bill unit:                                                           | 4                        |         | Pieces/Bill unit:                                                           | 4                        |           | Pieces/Bill unit:                                                           |                          |           |
|                             | Bill units/MP:                                                              | 3                        |           | Bill units/MP:                                                              | 3                        |         | Bill units/MP:                                                              | 3                        |           | Bill units/MP:                                                              | 3                        |           |
| BILL UNIT                   | Length:                                                                     | 138 mm                   | 5 3/7"    | Length:                                                                     | 172 mm                   | 6 7/9"  | Length:                                                                     | 181 mm                   | 7 1/8"    | Length:                                                                     | 198 mm                   | 7 4/5"    |
| DIMENSIONS                  | Width:                                                                      | 138 mm                   | 5 3/7"    | Width:                                                                      | 172 mm                   | 6 7/9"  | Width:                                                                      | 181 mm                   | 7 1/8"    | Width:                                                                      | 198 mm                   | 7 4/5"    |
|                             | Height:                                                                     | 214 mm                   | 8 3/7"    | Height:                                                                     | 196 mm                   | 7 5/7"  | Height:                                                                     | 190 mm                   | 7 1/2"    | Height:                                                                     | 180 mm                   | 7 1/9"    |
|                             | Weight:                                                                     | 683 gr.                  | 1,51 lb   | Weight:                                                                     | 808 gr.                  | 1,78 lb | Weight:                                                                     | 709 gr.                  | 1,57 lb   | Weight:                                                                     | 888 gr.                  | 1,96 lb   |
| MASTER PACK                 | Length:                                                                     | 425 mm                   | 16 5/7"   | Length:                                                                     | 530 mm                   | 20 6/7" | Length:                                                                     | 560 mm                   | 22"       | Length:                                                                     | 610 mm                   | 24"       |
| DIMENSIONS                  | Width:                                                                      | 150 mm                   | 5 8/9"    | Width:                                                                      | 190 mm                   | 7 1/2"  | Width:                                                                      | 195 mm                   | 7 2/3"    | Width:                                                                      | 210 mm                   | 8 2/7"    |
|                             | Height:                                                                     | 235 mm                   | 9 1/4"    | Height:                                                                     | 210 mm                   | 8 2/7"  | Height:                                                                     | 210 mm                   | 8 2/7"    | Height:                                                                     | 200 mm                   | 7 7/8"    |
|                             | Weight:                                                                     | 2236 gr.                 | 4,94 lb   | Weight:                                                                     | 2697 gr.                 | 5,95 lb | Weight:                                                                     | 2408 gr.                 | 5,32 lb   | Weight:                                                                     | 2977 gr.                 | 6,57 lb   |
| EURO PALLET<br>L 80 X W 120 | Bill units/Pallet:<br>Bill units/Layer:<br>Layers/Pallet:<br>Pallet height: | 288<br>36<br>8<br>203 cm | 79 8/9"   | Bill units/Pallet:<br>Bill units/Layer:<br>Layers/Pallet:<br>Pallet height: | 216<br>24<br>9<br>204 cm | 80 1/3" | Bill units/Pallet:<br>Bill units/Layer:<br>Layers/Pallet:<br>Pallet height: | 216<br>24<br>9<br>204 cm | 80 1/3"   | Bill units/Pallet:<br>Bill units/Layer:<br>Layers/Pallet:<br>Pallet height: | 135<br>15<br>9<br>195 cm | 76 7/9"   |
|                             |                                                                             |                          |           |                                                                             |                          |         |                                                                             |                          |           | . 3                                                                         |                          |           |