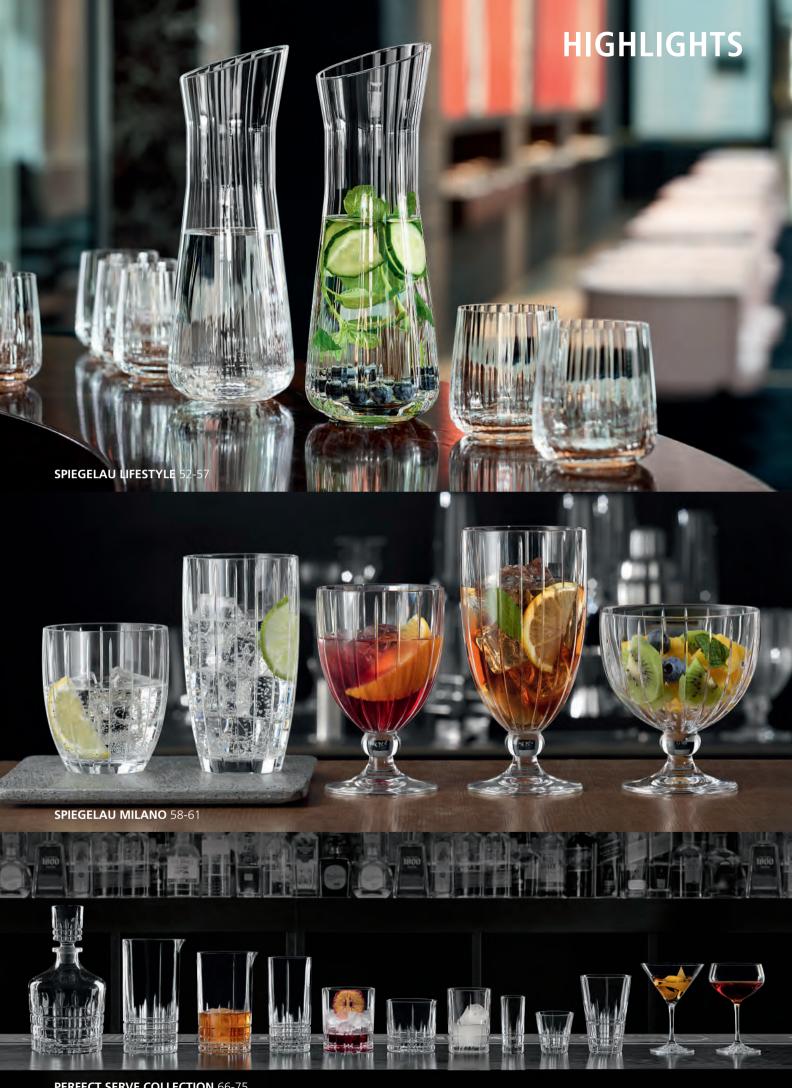

#### Collection

|     | AUTHENTIS                | 12 - 19 |     |                                          |           |
|-----|--------------------------|---------|-----|------------------------------------------|-----------|
|     | AUTHENTIS CASUAL         | 20 - 23 |     |                                          |           |
|     | CASUAL ENTERTAINING      | 24 - 25 |     | COCKTAIL/MIXDRINK GLASSES                | 94 - 103  |
|     | CRAFT BEER GLASSES       | 26 - 35 | NEW | SPIRIT GLASSES                           | 104 - 111 |
|     | BEER CLASSICS            | 36 - 39 |     | TASTING GLASSES                          | 112 - 113 |
|     | CLASSIC BAR              | 40 - 41 |     |                                          |           |
|     | FESTIVAL                 | 42 - 43 |     |                                          |           |
|     | GRAND PALAIS EXQUISIT    | 44 - 47 | NEW | DECANTER                                 | 114 - 123 |
|     | HIGHLINE                 | 48 - 51 |     | Authentis, Berries, Casual Entertaining, |           |
| NEW | SPIEGELAU LIFESTYLE      | 52 - 57 |     | Classic Bar, Graal, Highline,            |           |
| NEW | SPIEGELAU MILANO         | 58 - 61 |     | Spiegelau Lifestyle, Loop, NOVO, Pisa,   |           |
|     | NOVO                     | 62 - 65 |     | Red&White, Soiree, Tavola, Toscana,      |           |
| NEW | PERFECT SERVE COLLECTION | 66 - 75 |     | Vino Grande, Willsberger Anniversary     |           |
|     | SALUTE                   | 76 - 79 |     |                                          |           |
| NEW | STYLE                    | 80 - 83 |     | PITCHER                                  | 124 - 127 |
|     | VINO GRANDE              | 84 - 87 |     | Bacchus, Bodega, Original                |           |
|     | WILLSBERGER ANNIVERSARY  | 88 - 91 |     |                                          |           |
|     | WINELOVERS               | 92 - 93 |     | WINE GLASS XXXL / XL, POLISHING CLOTH    | 128 - 129 |
|     |                          |         |     |                                          |           |