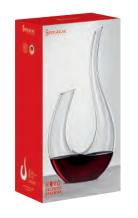

|                         | CHAMPAGN              | E GLASS    | SET/4                 | DIGESTIVE S           | ET/4     |           | DECANTER 1            | ,0L                  |                         | DECANTER '            | 1,5L     |                          |
|-------------------------|-----------------------|------------|-----------------------|-----------------------|----------|-----------|-----------------------|----------------------|-------------------------|-----------------------|----------|--------------------------|
|                         |                       |            |                       |                       |          |           |                       |                      |                         |                       |          |                          |
| ITEM                    | <b>440 01 85</b> (440 | /29)       |                       | <b>440 01 70</b> (440 | /30)     |           | <b>724 02 57</b> (724 | /57)                 |                         | <b>724 00 59</b> (724 | 1/59)    |                          |
|                         | Height:               | 220 mm     | 8 2/3"                | Height:               | 188 mm   | 7 2/5"    | Height:               | 295 mm               | 11 5/8"                 | Height:               | 318 mm   | 12 1/2"                  |
|                         | Largest Ø:            | 70 mm      | 2 3/4"                | Largest Ø:            | 62 mm    | 2 4/9"    | Largest Ø:            | 228 mm               | 9"                      | Largest Ø:            | 245 mm   | 9 2/3"                   |
|                         | Capacity:             | 270 ml     | 9 1/2 oz              | Capacity:             | 170 ml   | 6 oz      | Capacity:             | 1000 ml              | 35 2/7 oz               | Capacity:             | 1500 ml  | 52 8/9 oz                |
|                         |                       |            |                       |                       |          |           |                       |                      |                         |                       |          |                          |
| PACKAGING               | Pieces/Bill unit:     | 4          |                       | Pieces/Bill unit:     | 4        |           | Pieces/Bill unit:     | 1                    |                         | Pieces/Bill unit:     | 1        |                          |
|                         | Bill units/MP:        | 3          |                       | Bill units/MP:        | 3        |           | Bill units/MP:        | 1                    |                         | Bill units/MP:        | -        |                          |
|                         |                       |            |                       |                       |          |           |                       |                      |                         |                       |          |                          |
| BILL UNIT<br>DIMENSIONS | Length:               | 154 mm     | 6 1/9"                | Length:               | 138 mm   | 5 3/7"    | Length:               | 236 mm               | 9 2/7"                  | Length:               | 257 mm   | 10 1/9"                  |
| DIMENSIONS              | Width:                | 154 mm     | 6 1/9"                | Width:                | 138 mm   | 5 3/7"    | Width:                | 236 mm               | 9 2/7"                  | Width:                | 257 mm   | 10 1/9"                  |
|                         | Height:               | 233 mm     | 9 1/6"                | Height:               | 201 mm   | 7 8/9"    | Height:               | 312 mm               | 12 2/7"                 | Height:               | 340 mm   | 13 3/8"                  |
|                         | Weight:               | 752 gr.    | 1,66 lb               | Weight:               | 593 gr.  | 1,31 lb   | Weight:               | 1227 gr.             | 2,71 lb                 | Weight:               | 1108 gr. | 2,45 lb                  |
| MASTER PACK             | Length:               | 475 mm     | 18 5/7"               | Length:               | 430 mm   | 16 8/9"   | Length:               | 240 mm               | 9 4/9"                  | Length:               | _        | _                        |
| DIMENSIONS              | Width:                | 165 mm     | 6 1/2"                | Width:                | 150 mm   | 5 8/9"    | Width:                | 240 mm               | 9 4/9"                  | Width:                | _        | _                        |
|                         | Height:               | 250 mm     | 9 5/6"                | Height:               | 219 mm   | 8 5/8"    | Height:               | 320 mm               | 12 3/5"                 | Height:               | _        | _                        |
|                         | Weight:               | 2495 gr.   | 5,51 lb               | Weight:               | 1973 gr. | 4,36 lb   | Weight:               | 1457 gr.             | 3,22 lb                 | Weight:               | _        | _                        |
|                         |                       | 5          | 2,2                   |                       | 5        | .,        |                       |                      | -,                      |                       |          |                          |
| EURO PALLET             | Bill units/Pallet:    | 189        |                       | Bill units/Pallet:    | 312      |           | Bill units/Pallet:    | 75                   |                         | Bill units/Pallet:    | 60       |                          |
| L 80 X W 120            | Bill units/Layer:     |            |                       | Bill units/Layer:     | 39       |           | ,                     | 15                   |                         | Bill units/Layer:     |          |                          |
|                         | Layers/Pallet:        | 7          | 7445#                 | Layers/Pallet:        | 8        | 7.4.4/5// | Layers/Pallet:        | 5                    | 60.010#                 | Layers/Pallet:        | 5        | 72.5/6//                 |
|                         | Pallet height:        | 190 cm     | 74 4/5"               | Pallet height:        | 190 cm   | 74 4/5"   | Pallet height:        | 175 cm               | 68 8/9"                 | Pallet height:        | 185 cm   | 72 5/6"                  |
| EAN                     |                       |            | <b>■</b>              |                       |          |           |                       |                      |                         |                       |          |                          |
|                         |                       |            |                       |                       |          |           |                       |                      |                         |                       |          |                          |
|                         | 4 003322              | 23699<br>2 | <b>■</b>       <br>93 | 4 003322              |          |           | 4 003322              | 1 <b>11    11   </b> | 1 <b>■11■</b>   <br>'92 | 4 00332               |          | <b>    </b>    <br>  250 |