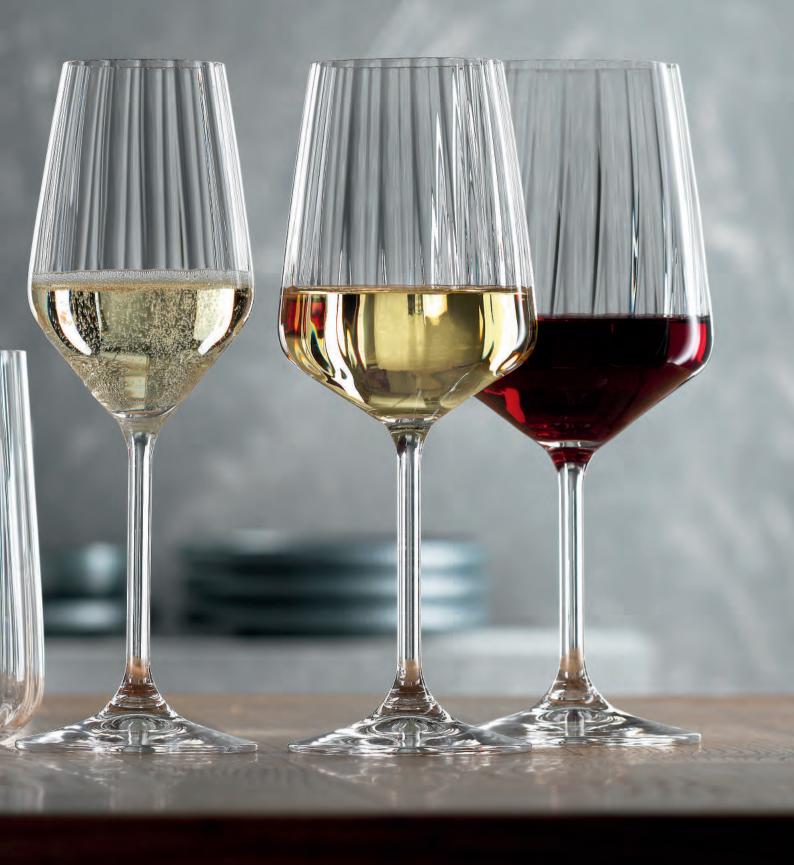

Height:               | -        | -         |
|                        | Weight:               | 1420 gr. | 3 1/7 lb | Weight:               | -        | -         |
| EURO PALLET            | Bill units/Pallet:    | 210      |          | Bill units/Pallet:    | 114      |           |
| L 80 X W 120           | Bill units/Layer:     | 30       |          | Bill units/Layer:     | 19       |           |
|                        | Layers/Pallet:        | 7        |          | Layers/Pallet:        | 6        | "         |
|                        | Pallet height:        | 204 cm   | 80 1/3"  | Pallet height:        | 201 cm   | 79 1/8"   |
| EAN                    | 4 00332               | 2885     |          | 4 00332               | 2 286    | <b>  </b> |







# SPIEGELAU LIFESTYLE





# SPIEGELAU LIFESTYLE











RED WINE GLASS SET/4

WHITE WINE GLASS SET/4

CHAMPAGNE GLASS SET/4

| ITEM         | <b>445 01 71</b> (445            | (01)                 |                   | <b>445 01 72</b> (445            | 5/02)               |           | <b>445 01 77</b> (445            | 5/29)       |            |
|--------------|----------------------------------|----------------------|-------------------|----------------------------------|---------------------|-----------|----------------------------------|-------------|------------|
|              | Height:                          | 225 mm               | 8 6/7"            | Height:                          | 222 mm              | 8 3/4"    | Height:                          | 223 mm      | 8 7/9"     |
|              | L