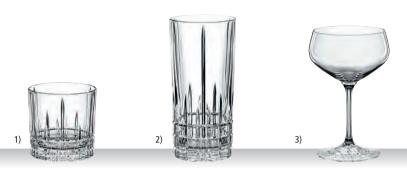

3 4/7"   |
|-------------------|----------|----------|
| Capacity:         | 235 ml   | 8 2/7 oz |
|                   |          |          |
| Pieces/Bill unit: | 4        |          |
| Bill units/MP:    | 3        |          |
|                   |          |          |
| Length:           | 188 mm   | 7 2/5"   |
| Width:            | 188 mm   | 7 2/5"   |
| Height:           | 150 mm   | 5 8/9"   |
| Weight:           | 590 gr.  | 1 2/7 lb |
|                   |          |          |
| Length:           | 576 mm   | 22 2/3"  |
| Width:            | 200 mm   | 7 7/8"   |
| Height:           | 167 mm   | 6 4/7"   |
| Weight:           | 2054 gr. | 4 5/9 lb |



11

199 cm

Bill units/Pallet: 264

Bill units/Layer: 24

Layers/Pallet:

Pallet height:





199 cm

Pallet height:











### COCKTAIL MASTERCLASS SET/3

| ITEM                                         | <b>450 01 93</b> (450                                                       | )/00)                                                                           |            |
|----------------------------------------------|-----------------------------------------------------------------------------|---------------------------------------------------------------------------------|------------|
| PACKAGING                                    | Pieces/Bill unit:<br>Bill units/MP:                                         | 3<br>4                                                                          |            |
| BILL UNIT DIMENSIONS  MASTER PACK DIMENSIONS | Length: Width: Height: Weight: Length: Width: Heigh