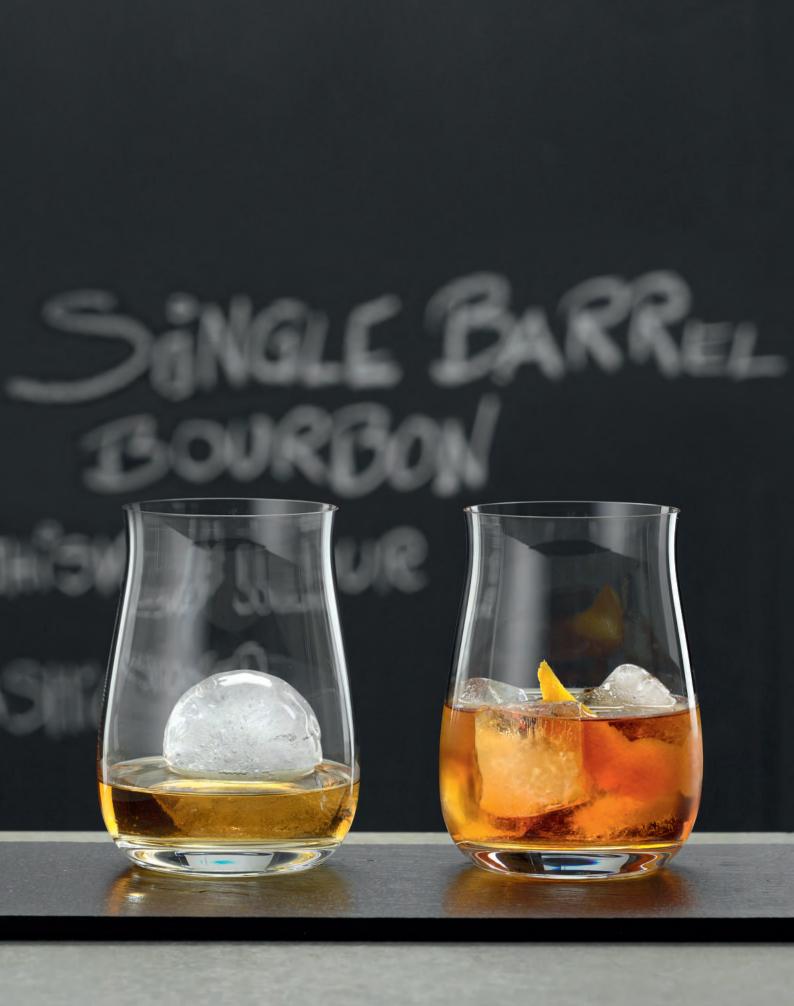

# AREVUE DU IS THERE A UNIVERSAL DEFRANCE WINE GLASS?

RVF tested a dozen commercial wine glasses, from major producers, in search of a tasting glass capable of revealing the qualities of any wine with the same precision.

**Authentis 02** The most versatile of all

anufactured by Spiegelau, this crystal glass has great brilliance and is highly shock resistant due to its flexibility.

Slightly heavy to hold, it remain non-the-less, an ideal choice professionals and private consum especially due to its guarantee of 1500 dishwasher cycles without breakage.

This model is the big brother of the slightly smaller Expert Tasting glass, also from Spiegelau.

At tastings, this glass performs well with virtually all wines; though some sparkling wines lose some finesse of the bubbles. As for the whites; it was with a Burgundian Chardonnay where the glass won many votes, as it presented the wine with great cleanness, both on the nose and the palate. Its size is an asset for reds such as the North Rhone, placing fruit in the front not the alcohol. the alcohol.

Lead free crystal or crystalline 420 ml

Weight, grip and aesthetics: 8/10

The glass from the wines perspective: 9/10

White Wines: \*\* Red Wines : ★★★

Daily use (durability, dishwasher safety) : 8/10

" The most versatile of all,

...in our eyes the perfect glass"

High performance at every occasion.

|              | BURGUNDY                            | GLASS S     | ET/4      | BORDEAUX                         | GLASS S     | ET/4      | RED WINE/V<br>SET/4                 | /ATER G     | LASS                      | WHITE WINE                       | GLASS S     | SET/4                 |
|--------------|-------------------------------------|-------------|-----------|----------------------------------|-------------|-----------|-------------------------------------|-------------|---------------------------|----------------------------------|-------------|-----------------------|
| ITEM         | <b>440 01 80</b> (440               | )/00)       |           | <b>440 01 77</b> (440            | /35)        |           | <b>440 01 81</b> (440/01)           |             | <b>440 01 82</b> (440/02) |                                  |             |                       |
|              | Height:                             | 226 mm      | 8 8/9"    | Height:                          | 232 mm      | 9 1/7"    | Height:                             | 218 mm      | 8 4/7"                    | Height:                          | 210 mm      | 8 2/7"                |
|              | Largest Ø:                          | 106 mm      | 4 1/6"    | Largest Ø:                       | 96 mm       | 3 7/9"    | Largest Ø:                          | 89 mm       | 3 1/2"                    | Largest Ø:                       | 85 mm       | 3 1/3"                |
|              | Capacity:                           | 700 ml      | 24 5/7 oz | Capacity:                        | 650 ml      | 22 8/9 oz | Capacity:                           | 480 ml      | 16 8/9 oz                 | Capacity:                        | 420 ml      | 14 4/5 oz             |
| PACKAGING    | Pieces/Bill unit:                   | 4           |           | Pieces/Bill unit:                | 4           |           | Pieces/Bill unit:                   | 4           |                           | Pieces/Bill unit:                | 4           |                       |
|              | Bill units/MP:                      | 3           |           | Bill units/MP:                   | 3           |           | Bill units/MP:                      | 3           |                           | Bill units/MP:                   | 3           |                       |
| BILL UNIT    | Length:                             | 222 mm      | 8 3/4"    | Length:                          | 202 mm      | 8"        | Length:                             | 188 mm      | 7 2/5"                    | Length:                          | 180 mm      | 7 1/9"                |
| DIMENSIONS   | Width:                              | 222 mm      | 8 3/4"    | Width:                           | 202 mm      | 8"        | Width:                              | 188 mm      | 7 2/5"                    | Width:                           | 180 mm      | 7 1/9"                |
|              | Height:                             | 239 mm      | 9 2/5"    | Height:                          | 245 mm      | 9 2/3"    | Height:                             | 231 mm      | 9 1/9"                    | Height:                          | 223 mm      | 8 7/9"                |
|              | Weight:                             | 1057 gr.    | 2,33 lb   | Weight:                          | 1013 gr.    | 2,24 lb   | Weight:                             | 883 gr.     | 1,95 lb                   | Weight:                          | 819 gr.     | 1,81 lb               |
| MASTER PACK  | Length:                             | 680 mm      | 26 7/9"   | Length:                          | 620 mm      | 24 2/5"   | Length:                             | 580 mm      | 22 5/6"                   | Length:                          | 545 mm      | 21 4/9"               |
| DIMENSIONS   | Width:                              | 235 mm      | 9 1/4"    | Width:                           | 215 mm      | 8 4/9"    | Width:                              | 200 mm      | 7 7/8"                    | Width:                           | 192 mm      | 7 5/9"                |
|              | Height:                             | 255 mm      | 10 "      | Height:                          | 260 mm      | 10 2/9"   | Height:                             | 250 mm      | 9 5/6"                    | Height:                          | 240 mm      | 9 4/9"                |
|              | Weight:                             | 3573 gr.    | 7,89 lb   | Weight:                          | 3399 gr.    | 7,50 lb   | Weight:                             | 2964 gr.    | 6,54 lb                   | Weight:                          | 2747 gr.    | 6,06 lb               |
|              | 3                                   | ,           |           | J                                |             |           |                                     | J           |                           | J                                | 3           |                       |
| EURO PALLET  | Bill units/Pallet:                  | 105         |           | Bill units/Pallet:               | 105         |           | Bill units/Pallet:                  | 168         |                           | Bill units/Pallet:               | 192         |                       |
| L 80 X W 120 | Bill units/Layer:<br>Layers/Pallet: | 15<br>7     |           | Bill units/Layer:                | 15<br>7     |           | Bill units/Layer:<br>Layers/Pallet: | 24<br>7     |                           | Bill units/Layer:                | 24<br>8     |                       |
|              | Pallet height:                      | 7<br>194 cm | 76 3/8"   | Layers/Pallet:<br>Pallet height: | 7<br>198 cm | 78"       | Pallet height:                      | 7<br>190 cm | 74 4/5"                   | Layers/Pallet:<br>Pallet height: | 8<br>207 cm | 81 1/2"               |
|              |                                     |             | . 2 3/0   |                                  |             | , 0       |                                     |             |                           |                                  |             |                       |
| EAN          | 4 003322                            | 2369        | 55        | 4 003322                         | 2369        | 48        | 4 003322                            | 2369        | )62                       | 4 003322                         | 2369        | <b>   </b>    <br> 79 |