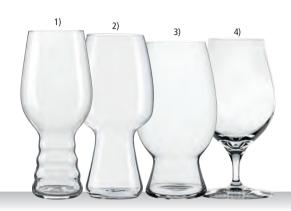

#### IPA GLASS SET/4

STOUT GLASS SET/4

AMERICAN WHEAT BEER/

|                             |                                                                             |                          |           |                                                                             |                          |         |                                                                             |                          |           | WITBIER SET                                                                 | /4                       |           |
|-----------------------------|-----------------------------------------------------------------------------|--------------------------|-----------|-----------------------------------------------------------------------------|--------------------------|---------|-----------------------------------------------------------------------------|--------------------------|-----------|-----------------------------------------------------------------------------|--------------------------|-----------|
| ITEM                        | <b>499 13 85</b> (499                                                       | /43)                     |           | <b>499 13 82</b> (499                                                       | /52)                     |         | <b>499 13 81</b> (499                                                       | )/51)                    |           | <b>499 13 83</b> (499                                                       | /53)                     |           |
|                             | Height:                                                                     | 205 mm                   | 8 1/9"    | Height:                                                                     | 186 mm                   | 7 1/3"  | Height:                                                                     | 180 mm                   | 7 1/9"    | Height:                                                                     | 170 mm                   | 6 5/7"    |
|                             | Largest Ø:                                                                  | 65 mm                    | 2 5/9"    | Largest Ø:                                                                  | 82 mm                    | 3 2/9"  | Largest Ø:                                                                  | 86 mm                    | 3 3/8"    | Largest Ø:                                                                  | 95 mm                    | 3 3/4"    |
|                             | Capacity:                                                                   | 380 ml                   | 13 2/5 oz | Capacity:                                                                   | 540 ml                   | 19 oz   | Capacity:                                                                   | 600 ml                   | 21 1/6 oz | Capacity:                                                                   | 750 ml                   | 26 4/9 oz |
|                             |                                                                             |                          |           |                                                                             |                          |         |                                                                             |                          |           |                                                                             |                          |           |
| PACKAGING                   |                                                                             | 4                        |           | Pieces/Bill unit:                                                           | 4                        |         | Pieces/Bill unit:                                                           | 4                        |           | Pieces/Bill unit:                                                           |                          |           |
|                             | Bill units/MP:                                                              | 3                        |           | Bill units/MP:                                                              | 3                        |         | Bill units/MP:                                                              | 3                        |           | Bill units/MP:                                                              | 3                        |           |
| BILL UNIT                   | Length:                                                                     | 138 mm                   | 5 3/7"    | Length:                                                                     | 172 mm                   | 6 7/9"  | Length:                                                                     | 181 mm                   | 7 1/8"    | Length:                                                                     | 198 mm                   | 7 4/5"    |
| DIMENSIONS                  | Width:                                                                      | 138 mm                   | 5 3/7"    | Width:                                                                      | 172 mm                   | 6 7/9"  | Width:                                                                      | 181 mm                   | 7 1/8"    | Width:                                                                      | 198 mm                   | 7 4/5"    |
|                             | Height:                                                                     | 214 mm                   | 8 3/7"    | Height:                                                                     | 196 mm                   | 7 5/7"  | Height:                                                                     | 190 mm                   | 7 1/2"    | Height:                                                                     | 180 mm                   | 7 1/9"    |
|                             | Weight:                                                                     | 683 gr.                  | 1,51 lb   | Weight:                                                                     | 808 gr.                  | 1,78 lb | Weight:                                                                     | 709 gr.                  | 1,57 lb   | Weight:                                                                     | 888 gr.                  | 1,96 lb   |
| MASTER PACK                 | Length:                                                                     | 425 mm                   | 16 5/7"   | Length:                                                                     | 530 mm                   | 20 6/7" | Length:                                                                     | 560 mm                   | 22"       | Length:                                                                     | 610 mm                   | 24"       |
| DIMENSIONS                  | Width:                                                                      | 150 mm                   | 5 8/9"    | Width:                                                                      | 190 mm                   | 7 1/2"  | Width:                                                                      | 195 mm                   | 7 2/3"    | Width:                                                                      | 210 mm                   | 8 2/7"    |
|                             | Height:                                                                     | 235 mm                   | 9 1/4"    | Height:                                                                     | 210 mm                   | 8 2/7"  | Height:                                                                     | 210 mm                   | 8 2/7"    | Height:                                                                     | 200 mm                   | 7 7/8"    |
|                             | Weight:                                                                     | 2236 gr.                 | 4,94 lb   | Weight:                                                                     | 2697 gr.                 | 5,95 lb | Weight:                                                                     | 2408 gr.                 | 5,32 lb   | Weight:                                                                     | 2977 gr.                 | 6,57 lb   |
| EURO PALLET<br>L 80 X W 120 | Bill units/Pallet:<br>Bill units/Layer:<br>Layers/Pallet:<br>Pallet height: | 288<br>36<br>8<br>203 cm | 79 8/9"   | Bill units/Pallet:<br>Bill units/Layer:<br>Layers/Pallet:<br>Pallet height: | 216<br>24<br>9<br>204 cm | 80 1/3" | Bill units/Pallet:<br>Bill units/Layer:<br>Layers/Pallet:<br>Pallet height: | 216<br>24<br>9<br>204 cm | 80 1/3"   | Bill units/Pallet:<br>Bill units/Layer:<br>Layers/Pallet:<br>Pallet height: | 135<br>15<br>9<br>195 cm | 76 7/9"   |
|                             |                                                                             |                          |           |                                                                             |                          |         |                                                                             |                          |           | . 3                                                                         |                          |           |

BARREL AGED BEER SET/4

CRAFT PILS SET/2

IPA GLASS SET/2

STOUT GLASS SET/2

| ITEM                        | <b>499 13 80</b> (499                                                       | /21)                     |           | <b>499 26 65</b> (499                                                       | /43)                     |           | <b>499 26 62</b> (499                                                       | /52)                     |         | <b>499 26 61</b> (499                                                       | 9/51)                    |           |
|-----------------------------|-----------------------------------------------------------------------------|--------------------------|-----------|-----------------------------------------------------------------------------|--------------------------|-----------|-----------------------------------------------------------------------------|--------------------------|---------|-----------------------------------------------------------------------------|--------------------------|-----------|
|                             | Height:                                                                     | 175 mm                   | 6 8/9"    | Height:                                                                     | 205 mm                   | 8 1/9"    | Height:                                                                     | 186 mm                   | 7 1/3"  | Height:                                                                     | 180 mm                   | 7 1/9"    |
|                             | Largest Ø:                                                                  | 90 mm                    | 3 5/9"    | Largest Ø:                                                                  | 65 mm                    | 2 5/9"    | Largest Ø:                                                                  | 82 mm                    | 3 2/9"  | Largest Ø:                                                                  | 86 mm                    | 3 3/8"    |
|                             | Capacity:                                                                   | 480 ml                   | 16 8/9 oz | Capacity:                                                                   | 380 ml                   | 13 2/5 oz | Capacity:                                                                   | 540 ml                   | 19 oz   | Capacity:                                                                   | 600 ml                   | 21 1/6 oz |
| PACKAGING                   | Pieces/Bill unit:<br>Bill units/MP:                                         | 4 3                      |           | Pieces/Bill unit:<br>Bill units/MP:                                         | 2                        |           | Pieces/Bill unit:<br>Bill units/MP:                                         | 2                        |         | Pieces/Bill unit:<br>Bill units/MP:                                         | 2                        |           |
| BILL UNIT                   | Length:                                                                     | 188 mm                   | 7 2/5"    | Length:                                                                     | 140 mm                   | 5 1/2"    | Length:                                                                     | 200 mm                   | 7 7/8"  | Length:                                                                     | 200 mm                   | 7 7/8"    |
| DIMENSIONS                  | Width:                                                                      | 188 mm                   | 7 2/5"    | Width:                                                                      | 70 mm                    | 2 3/4"    | Width:                                                                      | 100 mm                   | 3 8/9"  | Width:                                                                      | 100 mm                   | 3 8/9"    |
|                             | Height:                                                                     | 185 mm                   | 7 2/7"    | Height:                                                                     | 214 mm                   | 8 3/7"    | Height:                                                                     | 195 mm                   | 7 2/3"  | Height:                                                                     | 195 mm                   | 7 2/3"    |
|                             | Weight:                                                                     | 934 gr.                  | 2,06 lb   | Weight:                                                                     | 370 gr.                  | 0,82 lb   | Weight:                                                                     | 440 gr.                  | 0,97 lb | Weight:                                                                     | 376 gr.                  | 0,83 lb   |
| MASTER PACK                 | Length:                                                                     | 575 mm                   | 22 5/8"   | Length:                                                                     | 430 mm                   | 16 8/9"   | Length:                                                                     | 410 mm                   | 16 1/7" | Length:                                                                     | 410 mm                   | 16 1/7"   |
| DIMENSIONS                  | Width:                                                                      | 200 mm                   | 7 7/8"    | Width:                                                                      | 150 mm                   | 5 8/9"    | Width:                                                                      | 310 mm                   | 12 1/5" | Width:                                                                      | 310 mm                   | 12 1/5"   |
|                             | Height:                                                                     | 205 mm                   | 8 1/9"    | Height:                                                                     | 235 mm                   | 9 1/4"    | Height:                                                                     | 215 mm                   | 8 4/9"  | Height:                                                                     | 215 mm                   | 8 4/9"    |
|                             | Weight:                                                                     | 3059 gr.                 | 6,75 lb   | Weight:                                                                     | 2410 gr.                 | 5,32 lb   | Weight:                                                                     | 2960 gr.                 | 6,53 lb | Weight:                                                                     | 2567 gr.                 | 5,67 lb   |
| EURO PALLET<br>L 80 X W 120 | Bill units/Pallet:<br>Bill units/Layer:<br>Layers/Pallet:<br>Pallet height: | 216<br>24<br>9<br>200 cm | 78 3/4"   | Bill units/Pallet:<br>Bill units/Layer:<br>Layers/Pallet:<br>Pallet height: | 576<br>72<br>8<br>203 cm | 79 8/9"   | Bill units/Pallet:<br>Bill units/Layer:<br>Layers/Pallet:<br>Pallet height: | 288<br>36<br>8<br>187 cm | 73 5/8" | Bill units/Pallet:<br>Bill units/Layer:<br>Layers/Pallet:<br>Pallet height: | 288<br>36<br>8<br>187 cm | 73 5/8"   |
| EAN                         | 4 003322                                                                    | 2 2582                   | 92        | 4 003322                                                                    | 2744                     | 38        | 4 003322                                                                    | 2733                     |         | 4 003322                                                                    | 2733                     | 25        |