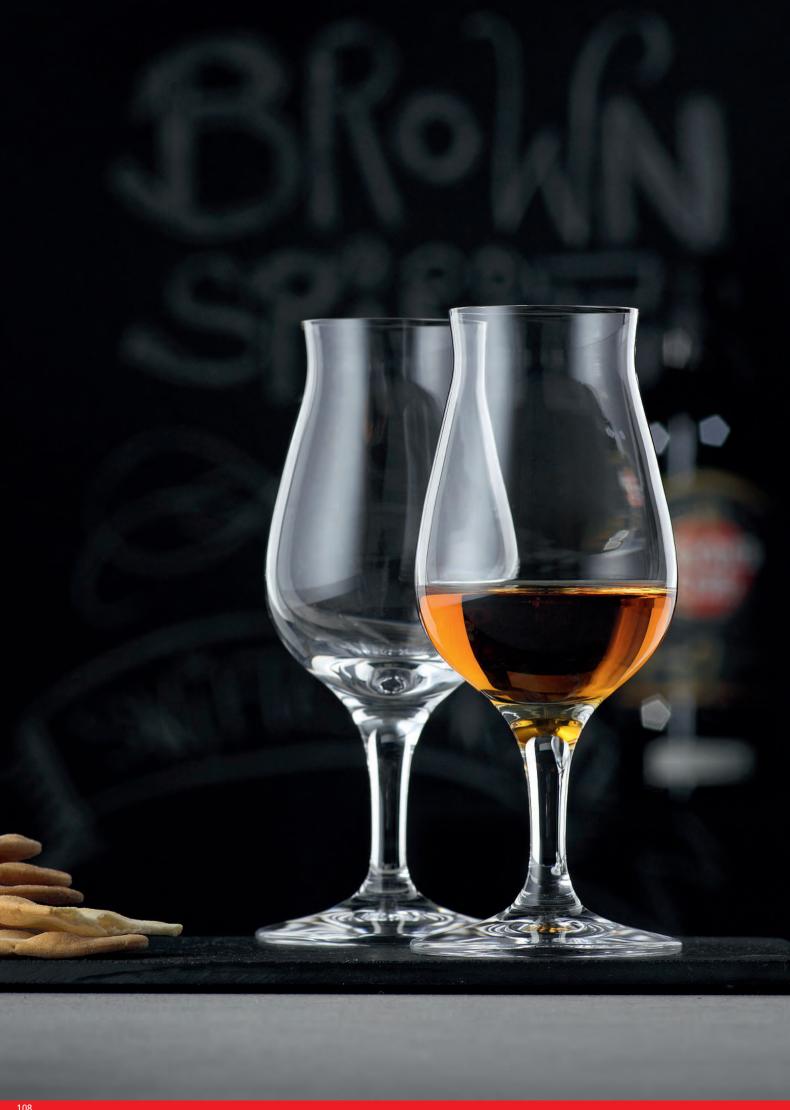

r>27                 |          |  |
|                             | Bill units/Layer:<br>Layers/Pallet: | 8                         |          | Bill units/Layer:<br>Layers/Pallet: | 8                         |          |  |
|                             | Pallet height:                      | 191 cm                    | 75 1/5"  | Pallet height:                      | 191 cm                    | 75 1/5"  |  |
| EAN                         |                                     |                           |          |                                     |                           |          |  |
|                             | 4 003322                            | 2816 2816                 | <b>∭</b> | 4 003322                            | 2496                      | 03       |  |









# **SPIRIT GLASSES**



#### WHISKY SNIFTER SET/2

| ITEM                        | <b>428 02 63</b> (428/30)                                                   |          |          |  |  |
|-----------------------------|-----------------------------------------------------------------------------|----------|----------|--|--|
|                             | Height:                                                                     | 150 mm   | 5 8/9"   |  |  |
|                             | Largest Ø:                                                                  | 62 mm    | 2 4/9"   |  |  |
|                             | Capacity:                                                                   | 170 ml   | 6 oz     |  |  |
|                             |