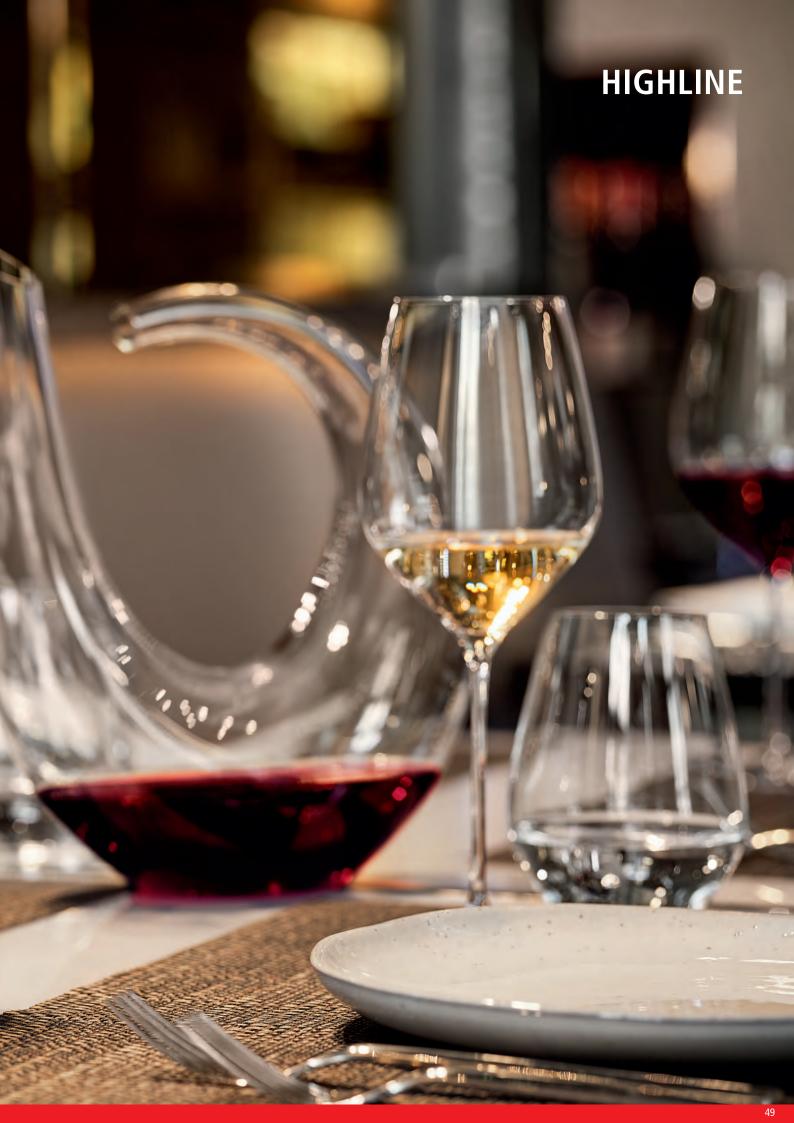

yer:     | 120     |          | Bill units/Layer:     | 132     |          |
|                           | Layers/Pallet:        | 8       |          | Layers/Pallet:        | 9       |          |
|                           | Pallet height:        | 201 cm  | 79 1/8"  | Pallet height:        | 204 cm  | 80 1/3"  |
| EAN                       | <br>                  |         |          | <br>                  |         |          |
| L 111                     |                       |         |          |                       |         |          |
|                           | 4 003323              |         |          | 4 00332               | 0645    | <br>     |
|                           | - 000022              | _ 5040  | 10       | 7 000022              | _ 0040  | 00       |





### **HIGHLINE**

### handmade / mouthblown



|                                              | BURGUNDY                                                                    | GLASS S                                                             | ET 2                                        | BORDEAUX                                                                    | GLASS S                                                             | ET/2                                        | RED WINE G                                                                  | ilass se                                                            | Γ/2                                         | WHITE WINE                                                                  | GLASS