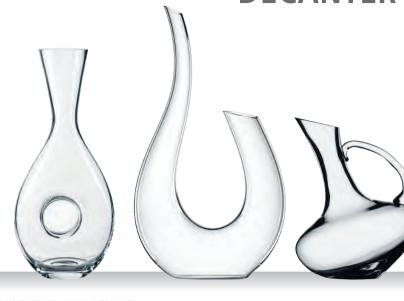

| Bill units/Layer:      | 19       |                   |
|                         | Layers/Pallet:        | 12               |           | Layers/Pallet:             | 6        |           | Layers/Pallet:        | 6              |           | Layers/Pallet:         | 6        |                   |
|                         | Pallet height:        | 199 cm           | 78 1/3"   | Pallet height:             | 186 cm   | 73 2/9"   | Pallet height:        | 176 cm         | 69 2/7"   | Pallet height:         | 201 cm   | 79 1/8"           |
| EAN                     | 4 003322              | 1248             | 18        | 4 00332                    | 2 2868   | 399       | 4 003322              | 1134<br>2 1134 | 130       | 4 00332                | 2865     | 547               |











DISCONTINUED 2020 / AS LONG AS STOCK LASTS

| CARAFE   | 1,0L |
|----------|------|
| LIFESTYL | F    |

#### DECANTER 1,0L LOOP

NEW

#### DECANTER 0,75L NOVO

**755 01 59** (755/59)

Height:

Weight:

Bill units/Pallet: 92

Bill units/Layer: 23 Layers/Pallet:

### DECANTED 1 OF

**793 00 57** (793/57)

258 mm

195 mm

10 1/6"

7 2/3"

Height:

|              | LIILJIILL             |          |                         |
|--------------|-----------------------|----------|-------------------------|
| ITEM         | <b>445 01 57</b> (445 | /57)     |                         |
|              | Height:               | 275 mm   | 10 5/6"                 |
|              | Largest Ø:            | 100 mm   | 3 8/9"                  |
|              | Capacity:             | 1130 ml  | 39 8/9 o