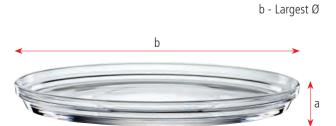

...in our eyes the perfect glass"

High performance at every occasion.

|              | BURGUNDY                            | GLASS S     | ET/4      | BORDEAUX                         | GLASS S     | ET/4      | RED WINE/V<br>SET/4                 | /ATER G     | LASS                      | WHITE WINE                       | GLASS S     | SET/4                 |
|--------------|-------------------------------------|-------------|-----------|----------------------------------|-------------|-----------|-------------------------------------|-------------|---------------------------|----------------------------------|-------------|-----------------------|
| ITEM         | <b>440 01 80</b> (440               | )/00)       |           | <b>440 01 77</b> (440            | /35)        |           | <b>440 01 81</b> (440/01)           |             | <b>440 01 82</b> (440/02) |                                  |             |                       |
|              | Height:                             | 226 mm      | 8 8/9"    | Height:                          | 232 mm      | 9 1/7"    | Height:                             | 218 mm      | 8 4/7"                    | Height:                          | 210 mm      | 8 2/7"                |
|              | Largest Ø:                          | 106 mm      | 4 1/6"    | Largest Ø:                       | 96 mm       | 3 7/9"    | Largest Ø:                          | 89 mm       | 3 1/2"                    | Largest Ø:                       | 85 mm       | 3 1/3"                |
|              | Capacity:                           | 700 ml      | 24 5/7 oz | Capacity:                        | 650 ml      | 22 8/9 oz | Capacity:                           | 480 ml      | 16 8/9 oz                 | Capacity:                        | 420 ml      | 14 4/5 oz             |
| PACKAGING    | Pieces/Bill unit:                   | 4           |           | Pieces/Bill unit:                | 4           |           | Pieces/Bill unit:                   | 4           |                           | Pieces/Bill unit:                | 4           |                       |
|              | Bill units/MP:                      | 3           |           | Bill units/MP:                   | 3           |           | Bill units/MP:                      | 3           |                           | Bill units/MP:                   | 3           |                       |
| BILL UNIT    | Length:                             | 222 mm      | 8 3/4"    | Length:                          | 202 mm      | 8"        | Length:                             | 188 mm      | 7 2/5"                    | Length:                          | 180 mm      | 7 1/9"                |
| DIMENSIONS   | Width:                              | 222 mm      | 8 3/4"    | Width:                           | 202 mm      | 8"        | Width:                              | 188 mm      | 7 2/5"                    | Width:                           | 180 mm      | 7 1/9"                |
|              | Height:                             | 239 mm      | 9 2/5"    | Height:                          | 245 mm      | 9 2/3"    | Height:                             | 231 mm      | 9 1/9"                    | Height:                          | 223 mm      | 8 7/9"                |
|              | Weight:                             | 1057 gr.    | 2,33 lb   | Weight:                          | 1013 gr.    | 2,24 lb   | Weight:                             | 883 gr.     | 1,95 lb                   | Weight:                          | 819 gr.     | 1,81 lb               |
| MASTER PACK  | Length:                             | 680 mm      | 26 7/9"   | Length:                          | 620 mm      | 24 2/5"   | Length:                             | 580 mm      | 22 5/6"                   | Length:                          | 545 mm      | 21 4/9"               |
| DIMENSIONS   | Width:                              | 235 mm      | 9 1/4"    | Width:                           | 215 mm      | 8 4/9"    | Width:                              | 200 mm      | 7 7/8"                    | Width:                           | 192 mm      | 7 5/9"                |
|              | Height:                             | 255 mm      | 10 "      | Height:                          | 260 mm      | 10 2/9"   | Height:                             | 250 mm      | 9 5/6"                    | Height:                          | 240 mm      | 9 4/9"                |
|              | Weight:                             | 3573 gr.    | 7,89 lb   | Weight:                          | 3399 gr.    | 7,50 lb   | Weight:                             | 2964 gr.    | 6,54 lb                   | Weight:                          | 2747 gr.    | 6,06 lb               |
|              | 3                                   | ,           |           | J                                |             |           |                                     | J           |                           | J                                | 3           |                       |
| EURO PALLET  | Bill units/Pallet:                  | 105         |           | Bill units/Pallet:               | 105         |           | Bill units/Pallet:                  | 168         |                           | Bill units/Pallet:               | 192         |                       |
| L 80 X W 120 | Bill units/Layer:<br>Layers/Pallet: | 15<br>7     |           | Bill units/Layer:                | 15<br>7     |           | Bill units/Layer:<br>Layers/Pallet: | 24<br>7     |                           | Bill units/Layer:                | 24<br>8     |                       |
|              | Pallet height:                      | 7<br>194 cm | 76 3/8"   | Layers/Pallet:<br>Pallet height: | 7<br>198 cm | 78"       | Pallet height:                      | 7<br>190 cm | 74 4/5"                   | Layers/Pallet:<br>Pallet height: | 8<br>207 cm | 81 1/2"               |
|              |                                     |             | . 2 3/0   |                                  |             | , 0       |                                     |             |                           |                                  |             |                       |
| EAN          | 4 003322                            | 2369        | 55        | 4 003322                         | 2369        | 48        | 4 003322                            | 2369        | )62                       | 4 003322                         | 2369        | <b>   </b>    <br> 79 |