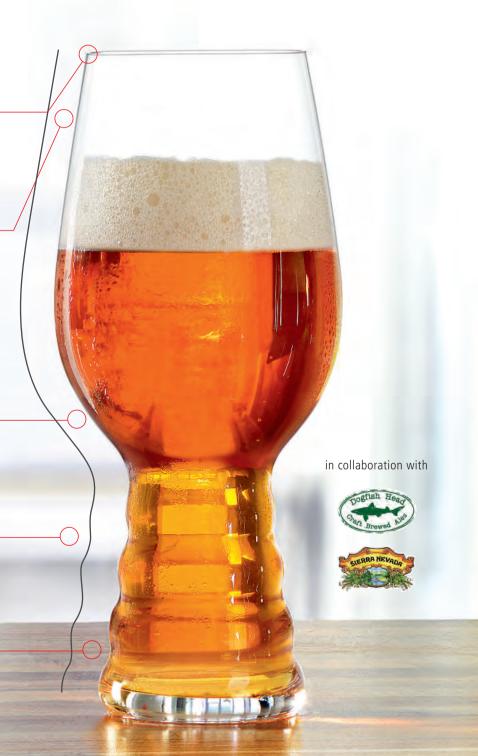

# CRAFT BEER GLASSES TASTING APPROVED!

The Spiegelau Craft Beer Glasses have been approved by an expert tasting panel of master brewers and industry professionals. Focusing on beer enjoyment, members of the tasting workshop tested multiple glass shapes to find the best glass for the styles IPA (India Pale Ale), Stout, American Wheat Beer, Barrel Aged Beer and Pils. In the experts' opinion, the custom-shaped glasses successfully deliver the complexity of aromas on the nose while demonstrating the optimum beer texture, balance and flavor intensity on the palate.

Staying faithful to the spirit of Bavarian artisan craftsmanship, we have created these unique, functional glasses to bring out the best in complex craft beers. Like our expert tasting panel, we believe that craft beers deserve crafted glasses. Cheers! For their functional and innovative product design the Spiegelau Craft Beer Glasses have been awarded the renowned Red Dot Award in 2015.

# BENEFITS OF THE RIGHT SHAPE AND PREMIUM MATERIAL

Crisp, clean delivery in every sip

### MOUTH OPENING:

Wide mouth allows drinker to "nose" the beer comfortably for hightened aroma and delivers beer evenly across palate to enhance mouthfeel and harmony of sweetness and acidity

### BOWL:

Slender, bowed shape amplifies hops aroma

### THIN WALLS:

Maintains proper beer temperature longer

#### REFRESHER:

Wave-like ridges aerate beer into and out of the glass to balance flavors as you drink

| C | KΑ | ΗI | Ы | LS : | SE | 1/4 |
|---|----|----|---|------|----|-----|
|   |    |    |   |      |    |     |