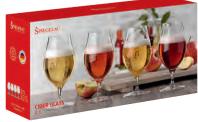

#### TASTING GLASS SET/4

BLIND TASTING SET/4

**CHAMPAGNE FLUTE SET/4** 

| ITEM                        | <b>440 01 83</b> (440               | )/03)       |           | <b>440 01 91</b> (440               | )/31)       |           | <b>440 85 51</b> (440               | )/31)       |           | <b>440 01 87</b> (440               | )/07)    |          |
|-----------------------------|-------------------------------------|-------------|-----------|-------------------------------------|-------------|-----------|-------------------------------------|-------------|-----------|-------------------------------------|----------|----------|
|                             | Height:                             | 200 mm      | 7 7/8"    | Height:                             | 186 mm      | 7 1/3"    | Height:                             | 186 mm      | 7 1/3"    | Height:                             | 225 mm   | 8 6/7"   |
|                             | Largest Ø:                          | 81 mm       | 3 1/5"    | Largest Ø:                          | 77 mm       | 3"        | Largest Ø:                          | 77 mm       | 3"        | Largest Ø:                          | 55 mm    | 2 1/6"   |
|                             | Capacity:                           | 360 ml      | 12 5/7 oz | Capacity:                           | 320 ml      | 11 2/7 oz | Capacity:                           | 320 ml      | 11 2/7 oz | Capacity:                           | 190 ml   | 6 5/7 oz |
|                             |                                     |             |           |                                     |             |           |                                     |             |           |                                     |          |          |
| PACKAGING                   | Pieces/Bill unit:                   | 4           |           | Pieces/Bill unit:                   | 4           |           | Pieces/Bill unit:                   | 4           |           | Pieces/Bill unit:                   | 4        |          |
|                             | Bill units/MP:                      | 3           |           | Bill units/MP:                      | 3           |           | Bill units/MP:                      | 3           |           | Bill units/MP:                      | 3        |          |
| BILL UNIT                   | Length:                             | 172 mm      | 6 7/9"    | Length:                             | 164 mm      | 6 4/9"    | Length:                             | 164 mm      | 6 4/9"    | Length:                             | 154 mm   | 6 1/9"   |
| DIMENSIONS                  | Width:                              | 172 mm      | 6 7/9"    | Width:                              | 164 mm      | 6 4/9"    | Width:                              | 164 mm      | 6 4/9"    | Width:                              | 154 mm   | 6 1/9"   |
|                             | Height:                             | 213 mm      | 8 3/8"    | Height:                             | 199 mm      | 7 5/6"    | Height:                             | 199 mm      | 7 5/6"    | Height:                             | 238 mm   | 9 3/8"   |
|                             | Weight:                             | 800 gr.     | 1,77 lb   | Weight:                             | 707 gr.     | 1,56 lb   | Weight:                             | 715 gr.     | 1,58 lb   | Weight:                             | 744 gr.  | 1,64 lb  |
| MASTER PACK                 | Length:                             | 555 mm      | 21 6/7"   | Length:                             | 505 mm      | 19 8/9"   | Length:                             | 505 mm      | 19 8/9"   | Length:                             | 475 mm   | 18 5/7"  |
| DIMENSIONS                  | Width:                              | 193 mm      | 7 3/5"    | Width:                              | 175 mm      | 6 8/9"    | Width:                              | 175 mm      | 6 8/9"    | Width:                              | 165 mm   | 6 1/2"   |
|                             | Height:                             | 235 mm      | 9 1/4"    | Height:                             | 215 mm      | 8 4/9"    | Height:                             | 215 mm      | 8 4/9"    | Height:                             | 250 mm   | 9 5/6"   |
|                             | Weight:                             | 2689 gr.    | 5,94 lb   | Weight:                             | 2361 gr.    | 5,21 lb   | Weight:                             | 2385 gr.    | 5,27 lb   | Weight:                             | 2470 gr. | 5,45 lb  |
|                             |                                     |             |           |                                     |             |           |                                     |             |           |                                     |          |          |
| EURO PALLET<br>L 80 X W 120 | Bill units/Pallet:                  | 192         |           | Bill units/Pallet:                  | 192         |           | Bill units/Pallet:                  | 192         |           | Bill units/Pallet:                  | 189      |          |
| L 60 X W 120                | Bill units/Layer:<br>Layers/Pallet: | 24<br>8     |           | Bill units/Layer:<br>Layers/Pallet: | 24<br>8     |           | Bill units/Layer:<br>Layers/Pallet: | 24<br>8     |           | Bill units/Layer:<br>Layers/Pallet: | 27       |          |
|                             | Pallet height:                      | o<br>203 cm | 79 8/9"   | Pallet height:                      | o<br>187 cm | 73 5/8"   | Pallet height:                      | o<br>187 cm | 73 5/8"   | Pallet height:                      | 190 cm   | 74 4/5"  |
|                             |                                     |             |           |                                     |             |           |                                     |             |           |                                     |          |          |
| EAN                         |                                     |             |           |                                     |             |           |                                     |             |           |                                     |          |          |