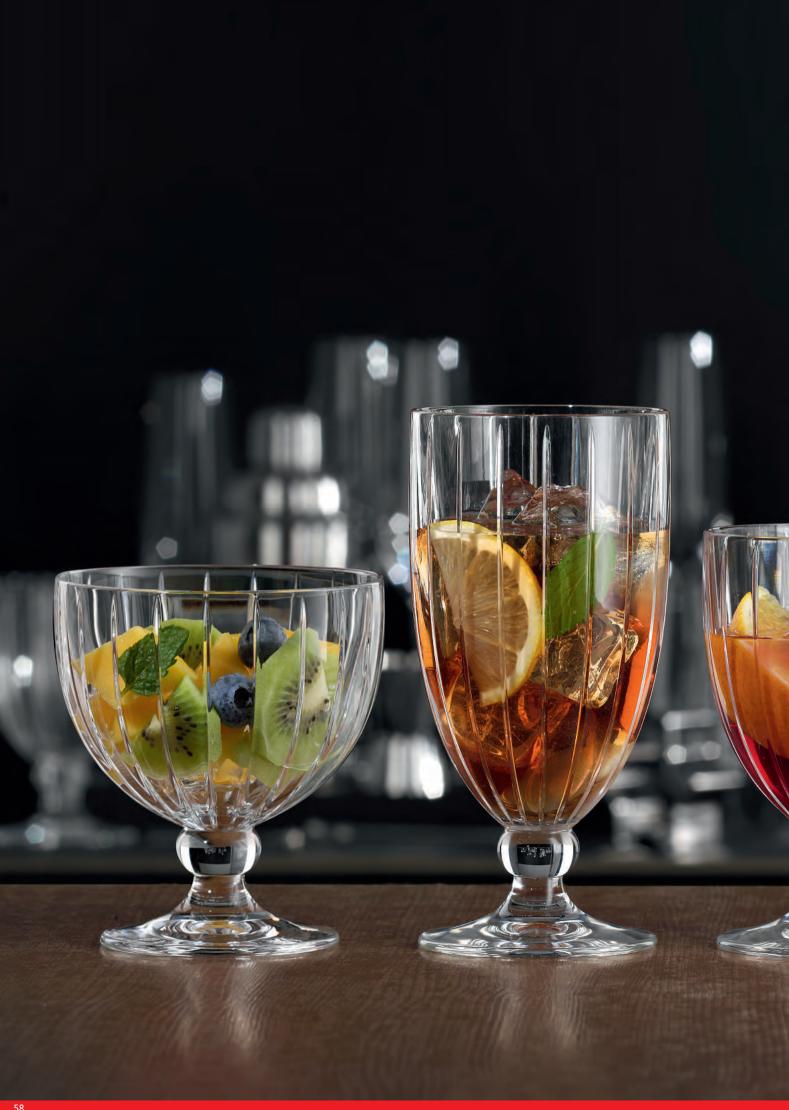

8<br>24<br>12 | 81 1/2"  | Bill units/Pallet:<br>Bill units/Layer:<br>Layers/Pallet: | 384<br>24<br>16 | 81 1/2"  | Bill units/Pallet:<br>Bill units/Layer:<br>Layers/Pallet: | 360<br>60<br>6 | 76 7/9"   |
|                             | Pallet height:                                      | 207 cm          | 81 1/2   | Pallet height:                                            | 207 cm          | 81 1/2   | Pallet height:                                            | 195 cm         | 76 7/9    |
| EAN                         | 4 00332                                             | 2 2934          | 22       | 4 00332                                                   | 2 2934          | 08       | 4 00332                                                   | 2 2932         | 262       |











# SPIEGELAU MILANO NEW

### **SPIEGELAU MILANO**

Not available in UK, US and Canada!











|                             | TUMBLER SI                                                                  | ET/4                                   |                                        | LONGDRINK                                                                   | SET/4                                  |                                      | GOBLET SET                                                                  | /4                                     |                                          | ICED BEVER                                                                  | AGE SET/                               | 4                                      |
|----------------------------