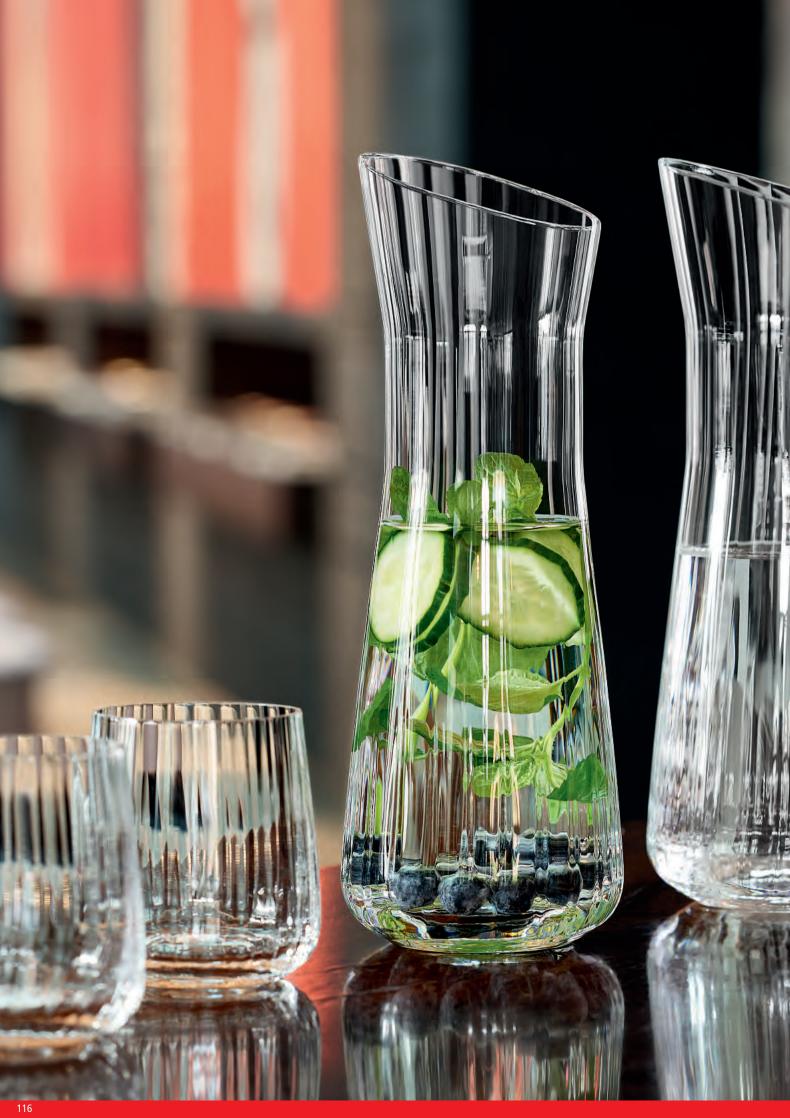

## **CASUAL ENTERTAINING**

### DECANTER 1,4L

| ITEM         | <b>4800188</b> (480/58) |         |            |  |  |  |  |  |
|--------------|-------------------------|---------|------------|--|--|--|--|--|
|              | Height:                 | 240 mm  | 9 4/9"     |  |  |  |  |  |
|              | Largest Ø:              | 135 mm  | 5 1/3"     |  |  |  |  |  |
|              | Capacity:               | 1400 ml | 49 3/8 oz  |  |  |  |  |  |
|              |                         |         |            |  |  |  |  |  |
| PACKAGING    | Pieces/Bill unit:       | 1       |            |  |  |  |  |  |
|              | Bill units/MP:          | 1       |            |  |  |  |  |  |
| BILL UNIT    | Length:                 | 143 mm  | 5 5/8"     |  |  |  |  |  |
| DIMENSIONS   | Width:                  | 143 mm  |            |  |  |  |  |  |
|              | Height:                 | 255 mm  |            |  |  |  |  |  |
|              | Weight:                 | 393 gr. | 0,87 lb    |  |  |  |  |  |
|              | , ,                     | 3       |            |  |  |  |  |  |
| MASTER PACK  | Length:                 | 153 mm  | 6"         |  |  |  |  |  |
| DIMENSIONS   | Width:                  | 153 mm  | 6"         |  |  |  |  |  |
|              | Height:                 | 270 mm  | 10 5/8"    |  |  |  |  |  |
|              | Weight:                 | 499 gr. | 1,10 lb    |  |  |  |  |  |
| EURO PALLET  | Bill units/Pallet:      | 228     |            |  |  |  |  |  |
| L 80 X W 120 | Bill units/Layer:       |         |            |  |  |  |  |  |
|              | Layers/Pallet:          |         |            |  |  |  |  |  |
|              | Pallet height:          | 199 cm  | 78 1/3"    |  |  |  |  |  |
| EAN          |                         |         |            |  |  |  |  |  |
| EAIN         |                         |         |            |  |  |  |  |  |
|              | 4                       | 1248    | <b>   </b> |  |  |  |  |  |
|              | 7 000022                | . 1240  |            |  |  |  |  |  |