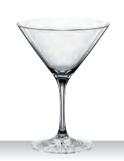

| 48 3/7"  | Pallet height:                                            | 117 cm         | 46 1/9"                                | Pallet height:                                            | 117 cm         | 46 1/9"                          | Pallet height:                                            | 121 cm         | 47 5/8"   |
| EAN                         | 4 003322 257721                     |                               |          | 4 003322 257707                                           |                |                                        | 4 003322 257745                                           |                |                                  | 4 003322 257738                                           |                |           |

















| PERFECT | MIXING | GLASS     |
|---------|--------|-----------|
|         |        | 0 13 13 3 |

PERFECT LARGE MIXING GLASS

**450 01 53** (450/53)

PERFECT COUPETTE GLASS SET/4

140 mm

5 1/2"

**450 01 74** (450/08)

Height:

PERFECT COCKTAIL GLASS SET/4

140 mm

5 1/2"

**450 01 75** (450/25)

Height:

| ITEM                   | <b>450 01 52</b> (450/52) |          |                      |  |  |  |  |
|------------------------|---------------------------|----------|----------------------|--|--|--|--|
|                        | Height:                   | 160 mm   | 6 2/7"               |  |  |  |  |
|                        | Largest Ø:                | 102 mm   | 4"                   |  |  |  |  |
|                        | Capacity:                 | 630 ml   | 22 2/9 oz