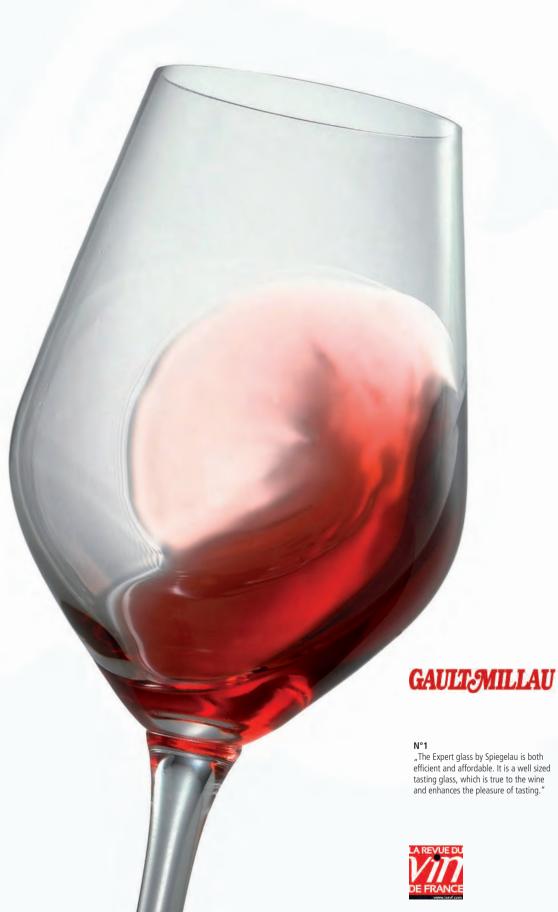

# AREVUE DU IS THERE A UNIVERSAL DEFRANCE WINE GLASS?

RVF tested a dozen commercial wine glasses, from major producers, in search of a tasting glass capable of revealing the qualities of any wine with the same precision.

**Authentis 02** The most versatile of all

anufactured by Spiegelau, this crystal glass has great brilliance and is highly shock resistant due to its flexibility.

Slightly heavy to hold, it remain non-the-less, an ideal choice professionals and private consum especially due to its guarantee of 1500 dishwasher cycles without breakage.

This model is the big brother of the slightly smaller Expert Tasting glass, also from Spiegelau.

At tastings, this glass performs well with virtually all wines; though some sparkling wines lose some finesse of the bubbles. As for the whites; it was with a Burgundian Chardonnay where the glass won many votes, as it presented the wine with great cleanness, both on the nose and the palate. Its size is an asset for reds such as the North Rhone, placing fruit in the front not the alcohol. the alcohol.

Lead free crystal or crystalline 420 ml

Weight, grip and aesthetics: 8/10

The glass from the wines perspective: 9/10

White Wines: \*\* Red Wines : ★★★

Daily use (durability, dishwasher safety) : 8/10

" The most versatile of all,

...in our eyes the perfect glass"

High performance at every occasion.

|              | BURGUNDY                            | GLASS S     | ET/4      | BORDEAUX                         | GLASS S     | ET/4      | RED WINE/V<br>SET/4                 | /ATER G     | LASS                      | WHITE WINE                       | GLASS S     | SET/4                 |
|--------------|-------------------------------------|-------------|-----------|----------------------------------|-------------|-----------|-------------------------------------|-------------|---------------------------|----------------------------------|-------------|-----------------------|
| ITEM         | <b>440 01 80</b> (440               | )/00)       |           | <b>440 01 77</b> (440            | /35)        |           | <b>440 01 81</b> (440/01)           |             | <b>440 01 82</b> (440/02) |                                  |             |                       |
|              | Height:                             | 226 mm      | 8 8/9"    | Height:                          | 232 mm      | 9 1/7"    | Height:                             | 218 mm      | 8 4/7"                    | Height:                          | 210 mm      | 8 2/7"                |
|              | Largest Ø:                          | 106 mm      | 4 1/6"    | Largest Ø:                       | 96 mm       | 3 7/9"    | Largest Ø:                          | 89 mm       | 3 1/2"                    | Largest Ø:                       | 85 mm       | 3 1/3"                |
|              | Capacity:                           | 700 ml      | 24 5/7 oz | Capacity:                        | 650 ml      | 22 8/9 oz | Capacity:                           | 480 ml      | 16 8/9 oz                 | Capacity:                        | 420 ml      | 14 4/5 oz             |
| PACKAGING    | Pieces/Bill unit:                   | 4           |           | Pieces/Bill unit:                | 4           |           | Pieces/Bill unit:                   | 4           |                           | Pieces/Bill unit:                | 4           |                       |
|              | Bill units/MP:                      | 3           |           | Bill units/MP:                   | 3           |           | Bill units/MP:                      | 3           |                           | Bill units/MP:                   | 3           |                       |
| BILL UNIT    | Length:                             | 222 mm      | 8 3/4"    | Length:                          | 202 mm      | 8"        | Length:                             | 188 mm      | 7 2/5"                    | Length:                          | 180 mm      | 7 1/9"                |
| DIMENSIONS   | Width:                              | 222 mm      | 8 3/4"    | Width:                           | 202 mm      | 8"        | Width:                              | 188 mm      | 7 2/5"                    | Width:                           | 180 mm      | 7 1/9"                |
|              | Height:                             | 239 mm      | 9 2/5"    | Height:                          | 245 mm      | 9 2/3"    | Height:                             | 231 mm      | 9 1/9"                    | Height:                          | 223 mm      | 8 7/9"                |
|              | Weight:                             | 1057 gr.    | 2,33 lb   | Weight:                          | 1013 gr.    | 2,24 lb   | Weight:                             | 883 gr.     | 1,95 lb                   | Weight:                          | 819 gr.     | 1,81 lb               |
| MASTER PACK  | Length:                             | 680 mm      | 26 7/9"   | Length:                          | 620 mm      | 24 2/5"   | Length:                             | 580 mm      | 22 5/6"                   | Length:                          | 545 mm      | 21 4/9"               |
| DIMENSIONS   | Width:                              | 235 mm      | 9 1/4"    | Width:                           | 215 mm      | 8 4/9"    | Width:                              | 200 mm      | 7 7/8"                    | Width:                           | 192 mm      | 7 5/9"                |
|              | Height:                             | 255 mm      | 10 "      | Height:                          | 260 mm      | 10 2/9"   | Height:                             | 250 mm      | 9 5/6"                    | Height:                          | 240 mm      | 9 4/9"                |
|              | Weight:                             | 3573 gr.    | 7,89 lb   | Weight:                          | 3399 gr.    | 7,50 lb   | Weight:                             | 2964 gr.    | 6,54 lb                   | Weight:                          | 2747 gr.    | 6,06 lb               |
|              | 3                                   | ,           |           | J                                |             |           |                                     | J           |                           | J                                | 3           |                       |
| EURO PALLET  | Bill units/Pallet:                  | 105         |           | Bill units/Pallet:               | 105         |           | Bill units/Pallet:                  | 168         |                           | Bill units/Pallet:               | 192         |                       |
| L 80 X W 120 | Bill units/Layer:<br>Layers/Pallet: | 15<br>7     |           | Bill units/Layer:                | 15<br>7     |           | Bill units/Layer:<br>Layers/Pallet: | 24<br>7     |                           | Bill units/Layer:                | 24<br>8     |                       |
|              | Pallet height:                      | 7<br>194 cm | 76 3/8"   | Layers/Pallet:<br>Pallet height: | 7<br>198 cm | 78"       | Pallet height:                      | 7<br>190 cm | 74 4/5"                   | Layers/Pallet:<br>Pallet height: | 8<br>207 cm | 81 1/2"               |
|              |                                     |             | . 2 3/0   |                                  |             | , 0       |                                     |             |                           |                                  |             |                       |
| EAN          | 4 003322                            | 2369        | 55        | 4 003322                         | 2369        | 48        | 4 003322                            | 2369        | )62                       | 4 003322                         | 2369        | <b>   </b>    <br> 79 |