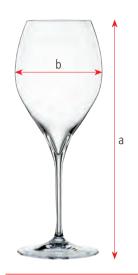

**Authentis 02** The most versatile of all

anufactured by Spiegelau, this crystal glass has great brilliance and is highly shock resistant due to its flexibility.

Slightly heavy to hold, it remain non-the-less, an ideal choice professionals and private consum especially due to its guarantee of 1500 dishwasher cycles without breakage.

This model is the big brother of the slightly smaller Expert Tasting glass, also from Spiegelau.

At tastings, this glass performs well with virtually all wines; though some sparkling wines lose some finesse of the bubbles. As for the whites; it was with a Burgundian Chardonnay where the glass won many votes, as it presented the wine with great cleanness, both on the nose and the palate. Its size is an asset for reds such as the North Rhone, placing fruit in the front not the alcohol. the alcohol.

Lead free crystal or crystalline 420 ml

Weight, grip and aesthetics: 8/10

The glass from the wines perspective: 9/10

White Wines: \*\* Red Wines : ★★★

Daily use (durability, dishwasher safety) : 8/10

" The most versatile of all,

...in our eyes the perfect glass"

High performance at every occasion.

|              | BURGUNDY                            | GLASS S     | ET/4      | BORDEAUX                         | GLASS S     | ET/4      | RED WINE/V<br>SET/4                 | /ATER G     | LASS                      | WHITE WINE                       | GLASS S     | SET/4                 |
|--------------|-------------------------------------|-------------|-----------|----------------------------------|-------------|-----------|-------------------------------------|-------------|---------------------------|----------------------------------|-------------|-----------------------|
| ITEM         | <b>440 01 80</b> (440               | )/00)       |           | <b>440 01 77</b> (440            | /35)        |           | <b>440 01 81</b> (440/01)           |             | <b>440 01 82</b> (440/02) |                                  |             |                       |
|              | Height:                             | 226 mm      | 8 8/9"    | Height:                          | 232 mm      | 9 1/7"    | Height:                             | 218 mm      | 8 4/7"                    | Height:                          | 210 mm      | 8 2/7"                |
|              | Largest Ø:                          | 106 mm      | 4 1/6"    | Largest Ø:                       | 96 mm       | 3 7/9"    | Largest Ø:                          | 89 mm       | 3 1/2"                    | Largest Ø:                       | 85 mm       | 3 1/3"                |
|              | Capacity:                           | 700 ml      | 24 5/7 oz | Capacity:                        | 650 ml      | 22 8/9 oz | Capacity:                           | 480 ml      | 16 8/9 oz                 | Capacity:                        | 420 ml      | 14 4/5 oz             |
| PACKAGING    | Pieces/Bill unit:                   | 4           |           | Pieces/Bill unit:                | 4           |           | Pieces/Bill unit:                   | 4           |                           | Pieces/Bill unit:                | 4           |                       |
|              | Bill units/MP:                      | 3           |           | Bill units/MP:                   | 3           |           | Bill units/MP:                      | 3           |                           | Bill units/MP:                   | 3           |                       |
| BILL UNIT    | Length:                             | 222 mm      | 8 3/4"    | Length:                          | 202 mm      | 8"        | Length:                             | 188 mm      | 7 2/5"                    | Length:                          | 180 mm      | 7 1/9"                |
| DIMENSIONS   | Width:                              | 222 mm      | 8 3/4"    | Width:                           | 202 mm      | 8"        | Width:                              | 188 mm      | 7 2/5"                    | Width:                           | 180 mm      | 7 1/9"                |
|              | Height:                             | 239 mm      | 9 2/5"    | Height:                          | 245 mm      | 9 2/3"    | Height:                             | 231 mm      | 9 1/9"                    | Height:                          | 223 mm      | 8 7/9"                |
|              | Weight:                             | 1057 gr.    | 2,33 lb   | Weight:                          | 1013 gr.    | 2,24 lb   | Weight:                             | 883 gr.     | 1,95 lb                   | Weight:                          | 819 gr.     | 1,81 lb               |
| MASTER PACK  | Length:                             | 680 mm      | 26 7/9"   | Length:                          | 620 mm      | 24 2/5"   | Length:                             | 580 mm      | 22 5/6"                   | Length:                          | 545 mm      | 21 4/9"               |
| DIMENSIONS   | Width:                              | 235 mm      | 9 1/4"    | Width:                           | 215 mm      | 8 4/9"    | Width:                              | 200 mm      | 7 7/8"                    | Width:                           | 192 mm      | 7 5/9"                |
|              | Height:                             | 255 mm      | 10 "      | Height:                          | 260 mm      | 10 2/9"   | Height:                             | 250 mm      | 9 5/6"                    | Height:                          | 240 mm      | 9 4/9"                |
|              | Weight:                             | 3573 gr.    | 7,89 lb   | Weight:                          | 3399 gr.    | 7,50 lb   | Weight:                             | 2964 gr.    | 6,54 lb                   | Weight:                          | 2747 gr.    | 6,06 lb               |
|              | 3                                   | ,           |           | J                                |             |           |                                     | J           |                           | J                                | 3           |                       |
| EURO PALLET  | Bill units/Pallet:                  | 105         |           | Bill units/Pallet:               | 105         |           | Bill units/Pallet:                  | 168         |                           | Bill units/Pallet:               | 192         |                       |
| L 80 X W 120 | Bill units/Layer:<br>Layers/Pallet: | 15<br>7     |           | Bill units/Layer:                | 15<br>7     |           | Bill units/Layer:<br>Layers/Pallet: | 24<br>7     |                           | Bill units/Layer:                | 24<br>8     |                       |
|              | Pallet height:                      | 7<br>194 cm | 76 3/8"   | Layers/Pallet:<br>Pallet height: | 7<br>198 cm | 78"       | Pallet height:                      | 7<br>190 cm | 74 4/5"                   | Layers/Pallet:<br>Pallet height: | 8<br>207 cm | 81 1/2"               |
|              |                                     |             | . 2 3/0   |                                  |             | , 0       |                                     |             |                           |                                  |             |                       |
| EAN          | 4 003322                            | 2369        | 55        | 4 003322                         | 2369        | 48        | 4 003322                            | 2369        | )62                       | 4 003322                         | 2369        | <b>   </b>    <br> 79 |