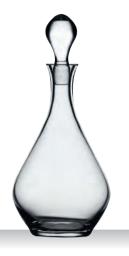

|                         | CHAMPAGN              | E GLASS    | SET/4                 | DIGESTIVE S           | ET/4     |           | DECANTER 1            | ,0L                  |                         | DECANTER '            | 1,5L     |                          |
|-------------------------|-----------------------|------------|-----------------------|-----------------------|----------|-----------|-----------------------|----------------------|-------------------------|-----------------------|----------|--------------------------|
|                         |                       |            |                       |                       |          |           |                       |                      |                         |                       |          |                          |
| ITEM                    | <b>440 01 85</b> (440 | /29)       |                       | <b>440 01 70</b> (440 | /30)     |           | <b>724 02 57</b> (724 | /57)                 |                         | <b>724 00 59</b> (724 | 1/59)    |                          |
|                         | Height:               | 220 mm     | 8 2/3"                | Height:               | 188 mm   | 7 2/5"    | Height:               | 295 mm               | 11 5/8"                 | Height:               | 318 mm   | 12 1/2"                  |
|                         | Largest Ø:            | 70 mm      | 2 3/4"                | Largest Ø:            | 62 mm    | 2 4/9"    | Largest Ø:            | 228 mm               | 9"                      | Largest Ø:            | 245 mm   | 9 2/3"                   |
|                         | Capacity:             | 270 ml     | 9 1/2 oz              | Capacity:             | 170 ml   | 6 oz      | Capacity:             | 1000 ml              | 35 2/7 oz               | Capacity:             | 1500 ml  | 52 8/9 oz                |
|                         |                       |            |                       |                       |          |           |                       |                      |                         |                       |          |                          |
| PACKAGING               | Pieces/Bill unit:     | 4          |                       | Pieces/Bill unit:     | 4        |           | Pieces/Bill unit:     | 1                    |                         | Pieces/Bill unit:     | 1        |                          |
|                         | Bill units/MP:        | 3          |                       | Bill units/MP:        | 3        |           | Bill units/MP:        | 1                    |                         | Bill units/MP:        | -        |                          |
|                         |                       |            |                       |                       |          |           |                       |                      |                         |                       |          |                          |
| BILL UNIT<br>DIMENSIONS | Length:               | 154 mm     | 6 1/9"                | Length:               | 138 mm   | 5 3/7"    | Length:               | 236 mm               | 9 2/7"                  | Length:               | 257 mm   | 10 1/9"                  |
| DIMENSIONS              | Width:                | 154 mm     | 6 1/9"                | Width:                | 138 mm   | 5 3/7"    | Width:                | 236 mm               | 9 2/7"                  | Width:                | 257 mm   | 10 1/9"                  |
|                         | Height:               | 233 mm     | 9 1/6"                | Height:               | 201 mm   | 7 8/9"    | Height:               | 312 mm               | 12 2/7"                 | Height:               | 340 mm   | 13 3/8"                  |
|                         | Weight:               | 752 gr.    | 1,66 lb               | Weight:               | 593 gr.  | 1,31 lb   | Weight:               | 1227 gr.             | 2,71 lb                 | Weight:               | 1108 gr. | 2,45 lb                  |
| MASTER PACK             | Length:               | 475 mm     | 18 5/7"               | Length:               | 430 mm   | 16 8/9"   | Length:               | 240 mm               | 9 4/9"                  | Length:               | _        | _                        |
| DIMENSIONS              | Width:                | 165 mm     | 6 1/2"                | Width:                | 150 mm   | 5 8/9"    | Width:                | 240 mm               | 9 4/9"                  | Width:                | _        | _                        |
|                         | Height:               | 250 mm     | 9 5/6"                | Height:               | 219 mm   | 8 5/8"    | Height:               | 320 mm               | 12 3/5"                 | Height:               | _        | _                        |
|                         | Weight:               | 2495 gr.   | 5,51 lb               | Weight:               | 1973 gr. | 4,36 lb   | Weight:               | 1457 gr.             | 3,22 lb                 | Weight:               | _        | _                        |
|                         |                       | 5          | 2,2                   |                       | 5        | .,        |                       |                      | -,                      |                       |          |                          |
| EURO PALLET             | Bill units/Pallet:    | 189        |                       | Bill units/Pallet:    | 312      |           | Bill units/Pallet:    | 75                   |                         | Bill units/Pallet:    | 60       |                          |
| L 80 X W 120            | Bill units/Layer:     |            |                       | Bill units/Layer:     | 39       |           | ,                     | 15                   |                         | Bill units/Layer:     |          |                          |
|                         | Layers/Pallet:        | 7          | 7445#                 | Layers/Pallet:        | 8        | 7.4.4/5// | Layers/Pallet:        | 5                    | 60.010#                 | Layers/Pallet:        | 5        | 72.5/6//                 |
|                         | Pallet height:        | 190 cm     | 74 4/5"               | Pallet height:        | 190 cm   | 74 4/5"   | Pallet height:        | 175 cm               | 68 8/9"                 | Pallet height:        | 185 cm   | 72 5/6"                  |
| EAN                     |                       |            | <b>■</b>              |                       |          |           |                       |                      |                         |                       |          |                          |
|                         |                       |            |                       |                       |          |           |                       |                      |                         |                       |          |                          |
|                         | 4 003322              | 23699<br>2 | <b>■</b>       <br>93 | 4 003322              |          |           | 4 003322              | 1 <b>11    11   </b> | 1 <b>■11■</b>   <br>'92 | 4 00332               |          | <b>    </b>    <br>  250 |