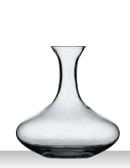

|                         | CHAMPAGN              | E GLASS    | SET/4                 | DIGESTIVE S           | ET/4     |           | DECANTER 1            | ,0L                  |                         | DECANTER '            | 1,5L     |                          |
|-------------------------|-----------------------|------------|-----------------------|-----------------------|----------|-----------|-----------------------|----------------------|-------------------------|-----------------------|----------|--------------------------|
|                         |                       |            |                       |                       |          |           |                       |                      |                         |                       |          |                          |
| ITEM                    | <b>440 01 85</b> (440 | /29)       |                       | <b>440 01 70</b> (440 | /30)     |           | <b>724 02 57</b> (724 | /57)                 |                         | <b>724 00 59</b> (724 | 1/59)    |                          |
|                         | Height:               | 220 mm     | 8 2/3"                | Height:               | 188 mm   | 7 2/5"    | Height:               | 295 mm               | 11 5/8"                 | Height:               | 318 mm   | 12 1/2"                  |
|                         | Largest Ø:            | 70 mm      | 2 3/4"                | Largest Ø:            | 62 mm    | 2 4/9"    | Largest Ø:            | 228 mm               | 9"                      | Largest Ø:            | 245 mm   | 9 2/3"                   |
|                         | Capacity:             | 270 ml     | 9 1/2 oz              | Capacity:             | 170 ml   | 6 oz      | Capacity:             | 1000 ml              | 35 2/7 oz               | Capacity:             | 1500 ml  | 52 8/9 oz                |
|                         |                       |            |                       |                       |          |           |                       |                      |                         |                       |          |                          |
| PACKAGING               | Pieces/Bill unit:     | 4          |                       | Pieces/Bill unit:     | 4        |           | Pieces/Bill unit:     | 1                    |                         | Pieces/Bill unit:     | 1        |                          |
|                         | Bill units/MP:        | 3          |                       | Bill units/MP:        | 3        |           | Bill units/MP:        | 1                    |                         | Bill units/MP:        | -        |                          |
|                         |                       |            |                       |                       |          |           |                       |                      |                         |                       |          |                          |
| BILL UNIT<br>DIMENSIONS | Length:               | 154 mm     | 6 1/9"                | Length:               | 138 mm   | 5 3/7"    | Length:               | 236 mm               | 9 2/7"                  | Length:               | 257 mm   | 10 1/9"                  |
| DIMENSIONS              | Width:                | 154 mm     | 6 1/9"                | Width:                | 138 mm   | 5 3/7"    | Width:                | 236 mm               | 9 2/7"                  | Width:                | 257 mm   | 10 1/9"                  |
|                         | Height:               | 233 mm     | 9 1/6"                | Height:               | 201 mm   | 7 8/9"    | Height:               | 312 mm               | 12 2/7"                 | Height:               | 340 mm   | 13 3/8"                  |
|                         | Weight:               | 752 gr.    | 1,66 lb               | Weight:               | 593 gr.  | 1,31 lb   | Weight:               | 1227 gr.             | 2,71 lb                 | Weight:               | 1108 gr. | 2,45 lb                  |
| MASTER PACK             | Length:               | 475 mm     | 18 5/7"               | Length:               | 430 mm   | 16 8/9"   | Length:               | 240 mm               | 9 4/9"                  | Length:               | _        | _                        |
| DIMENSIONS              | Width:                | 165 mm     | 6 1/2"                | Width:                | 150 mm   | 5 8/9"    | Width:                | 240 mm               | 9 4/9"                  | Width:                | _        | _                        |
|                         | Height:               | 250 mm     | 9 5/6"                | Height:               | 219 mm   | 8 5/8"    | Height:               | 320 mm               | 12 3/5"                 | Height:               | _        | _                        |
|                         | Weight:               | 2495 gr.   | 5,51 lb               | Weight:               | 1973 gr. | 4,36 lb   | Weight:               | 1457 gr.             | 3,22 lb                 | Weight:               | _        | _                        |
|                         |                       | 5          | 2,2                   |                       | 5        | .,        |                       |                      | -,                      |                       |          |                          |
| EURO PALLET             | Bill units/Pallet:    | 189        |                       | Bill units/Pallet:    | 312      |           | Bill units/Pallet:    | 75                   |                         | Bill units/Pallet:    | 60       |                          |
| L 80 X W 120            | Bill units/Layer:     |            |                       | Bill units/Layer:     | 39       |           | ,                     | 15                   |                         | Bill units/Layer:     |          |                          |
|                         | Layers/Pallet:        | 7          | 7445#                 | Layers/Pallet:        | 8        | 7.4.4/5// | Layers/Pallet:        | 5                    | 60.010#                 | Layers/Pallet:        | 5        | 72.5/6//                 |
|                         | Pallet height:        | 190 cm     | 74 4/5"               | Pallet height:        | 190 cm   | 74 4/5"   | Pallet height:        | 175 cm               | 68 8/9"                 | Pallet height:        | 185 cm   | 72 5/6"                  |
| EAN                     |                       |            | <b>■</b>              |                       |          |           |                       |                      |                         |                       |          |                          |
|                         |                       |            |                       |                       |          |           |                       |                      |                         |                       |          |                          |
|                         | 4 003322              | 23699<br>2 | <b>■</b>       <br>93 | 4 003322              |          |           | 4 003322              | 1 <b>11    11   </b> | 1 <b>■11■</b>   <br>'92 | 4 00332               |          | <b>    </b>    <br>  250 |