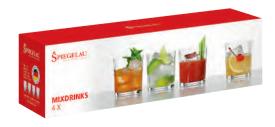

| 104 mm   | 4 1/9"     |  |  |  |  |
| Weight:               | 1360 gr. | 3 lb       |  |  |  |  |
|                       | 264      | 4.4.4.2.11 |  |  |  |  |
| Length:               | 364 mm   | 14 1/3"    |  |  |  |  |
| Width:                | 279 mm   | 11"        |  |  |  |  |
| Height:               | 120 mm   | 4 5/7"     |  |  |  |  |
| Weight:               | 4303 gr. | 9 1/2 lb   |  |  |  |  |
| Bill units/Pallet:    | 312      |            |  |  |  |  |
| Bill units/Layer:     |          |            |  |  |  |  |
| Layers/Pallet:        | 13       |            |  |  |  |  |
| Pallet height:        | 169 cm   | 66 5/9"    |  |  |  |  |
|                       |          |            |  |  |  |  |
|                       |          |            |  |  |  |  |













#### ROSÉ GLASS SET/4

| ITEM         | <b>440 02 81</b> (440 | /01)     |                |
|--------------|-----------------------|----------|----------------|
|              | Height:               | 218 mm   | 8 4/7"         |
|              | Largest Ø:            | 89 mm    | 3 1/2"         |
|              | Capacity:             | 480 ml   | 16 8/9 oz      |
|              |                       |          |                |
| PACKAGING    | Pieces/Bill unit:     | 4        |                |
|              | Bill units/MP:        | 3        |                |
| BILL UNIT    | Length:               | 374 mm   | 14 5/7"        |
| DIMENSIONS   | Width:                | 94 mm    |                |
|              |                       | 228 mm   |                |
|