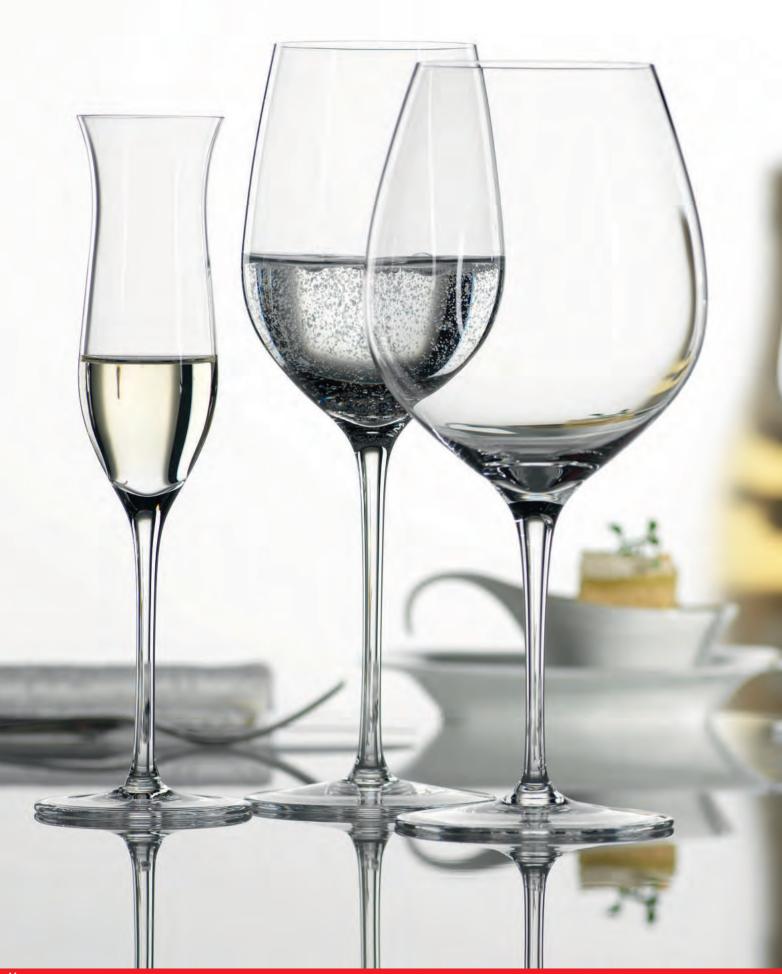

### WHAT MAKES A PERFECT CRYSTAL GLASS?

#### Glass composition

The degree to which a glass can offer all of these benefits depends to a great extent on the type of glass used and the characteristics of the ingredients.

Standard Glass consist of sand, lime (an alkaline earth oxide), Sodium or Potassium oxides. Spiegelau Crystal glass has the same ingredients plus a certain percentage of metaloxide. These ingredients will be melted at approx. 1500°C and in later steps formed to the desired product.

Spiegelau glasses are all made of lead free Crystal glass. The highest quality of the Crystal ingredients make the Spiegelau products more durable, dishwasher safe, break resistant and also more brilliant than other glasses made with cheaper glass compositions.

### THE CLASS OF GLASS

Glass is a fascinating material. Not only does it fulfil a practical purpose but there are so many other ways in which glass enriches our life. It is brilliant, it reflects and refracts light and has a satisfying sound when glasses are clinked.

Still further, specific glass shapes and a high quality glass surface, through the use of pure raw materials, enhance the aromas and taste of beverages.

Certified dishwasher safe

Improved breakage resistance

Brilliant clarity

Certified environmental management