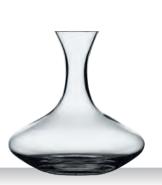

|                         | CHAMPAGN              | E GLASS    | SET/4                 | DIGESTIVE S           | ET/4     |           | DECANTER 1            | ,0L                  |                         | DECANTER '            | 1,5L     |                          |
|-------------------------|-----------------------|------------|-----------------------|-----------------------|----------|-----------|-----------------------|----------------------|-------------------------|-----------------------|----------|--------------------------|
|                         |                       |            |                       |                       |          |           |                       |                      |                         |                       |          |                          |
| ITEM                    | <b>440 01 85</b> (440 | /29)       |                       | <b>440 01 70</b> (440 | /30)     |           | <b>724 02 57</b> (724 | /57)                 |                         | <b>724 00 59</b> (724 | 1/59)    |                          |
|                         | Height:               | 220 mm     | 8 2/3"                | Height:               | 188 mm   | 7 2/5"    | Height:               | 295 mm               | 11 5/8"                 | Height:               | 318 mm   | 12 1/2"                  |
|                         | Largest Ø:            | 70 mm      | 2 3/4"                | Largest Ø:            | 62 mm    | 2 4/9"    | Largest Ø:            | 228 mm               | 9"                      | Largest Ø:            | 245 mm   | 9 2/3"                   |
|                         | Capacity:             | 270 ml     | 9 1/2 oz              | Capacity:             | 170 ml   | 6 oz      | Capacity:             | 1000 ml              | 35 2/7 oz               | Capacity:             | 1500 ml  | 52 8/9 oz                |
|                         |                       |            |                       |                       |          |           |                       |                      |                         |                       |          |                          |
| PACKAGING               | Pieces/Bill unit:     | 4          |                       | Pieces/Bill unit:     | 4        |           | Pieces/Bill unit:     | 1                    |                         | Pieces/Bill unit:     | 1        |                          |
|                         | Bill units/MP:        | 3          |                       | Bill units/MP:        | 3        |           | Bill units/MP:        | 1                    |                         | Bill units/MP:        | -        |                          |
|                         |                       |            |                       |                       |          |           |                       |                      |                         |                       |          |                          |
| BILL UNIT<br>DIMENSIONS | Length:               | 154 mm     | 6 1/9"                | Length:               | 138 mm   | 5 3/7"    | Length:               | 236 mm               | 9 2/7"                  | Length:               | 257 mm   | 10 1/9"                  |
| DIMENSIONS              | Width:                | 154 mm     | 6 1/9"                | Width:                | 138 mm   | 5 3/7"    | Width:                | 236 mm               | 9 2/7"                  | Width:                | 257 mm   | 10 1/9"                  |
|                         | Height:               | 233 mm     | 9 1/6"                | Height:               | 201 mm   | 7 8/9"    | Height:               | 312 mm               | 12 2/7"                 | Height:               | 340 mm   | 13 3/8"                  |
|                         | Weight:               | 752 gr.    | 1,66 lb               | Weight:               | 593 gr.  | 1,31 lb   | Weight:               | 1227 gr.             | 2,71 lb                 | Weight:               | 1108 gr. | 2,45 lb                  |
| MASTER PACK             | Length:               | 475 mm     | 18 5/7"               | Length:               | 430 mm   | 16 8/9"   | Length:               | 240 mm               | 9 4/9"                  | Length:               | _        | _                        |
| DIMENSIONS              | Width:                | 165 mm     | 6 1/2"                | Width:                | 150 mm   | 5 8/9"    | Width:                | 240 mm               | 9 4/9"                  | Width:                | _        | _                        |
|                         | Height:               | 250 mm     | 9 5/6"                | Height:               | 219 mm   | 8 5/8"    | Height:               | 320 mm               | 12 3/5"                 | Height:               | _        | _                        |
|                         | Weight:               | 2495 gr.   | 5,51 lb               | Weight:               | 1973 gr. | 4,36 lb   | Weight:               | 1457 gr.             | 3,22 lb                 | Weight:               | _        | _                        |
|                         |                       | 5          | 2,2                   |                       | 5        | .,        |                       |                      | -,                      |                       |          |                          |
| EURO PALLET             | Bill units/Pallet:    | 189        |                       | Bill units/Pallet:    | 312      |           | Bill units/Pallet:    | 75                   |                         | Bill units/Pallet:    | 60       |                          |
| L 80 X W 120            | Bill units/Layer:     |            |                       | Bill units/Layer:     | 39       |           | ,                     | 15                   |                         | Bill units/Layer:     |          |                          |
|                         | Layers/Pallet:        | 7          | 7445#                 | Layers/Pallet:        | 8        | 7.4.4/5// | Layers/Pallet:        | 5                    | 60.010#                 | Layers/Pallet:        | 5        | 72.5/6//                 |
|                         | Pallet height:        | 190 cm     | 74 4/5"               | Pallet height:        | 190 cm   | 74 4/5"   | Pallet height:        | 175 cm               | 68 8/9"                 | Pallet height:        | 185 cm   | 72 5/6"                  |
| EAN                     |                       |            | <b>■</b>              |                       |          |           |                       |                      |                         |                       |          |                          |
|                         |                       |            |                       |                       |          |           |                       |                      |                         |                       |          |                          |
|                         | 4 003322              | 23699<br>2 | <b>■</b>       <br>93 | 4 003322              |          |           | 4 003322              | 1 <b>11    11   </b> | 1 <b>■11■</b>   <br>'92 | 4 00332               |          | <b>    </b>    <br>  250 |