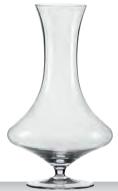

|                         | CHAMPAGN              | E GLASS    | SET/4                 | DIGESTIVE S           | ET/4     |           | DECANTER 1            | ,0L                  |                         | DECANTER '            | 1,5L     |                          |
|-------------------------|-----------------------|------------|-----------------------|-----------------------|----------|-----------|-----------------------|----------------------|-------------------------|-----------------------|----------|--------------------------|
|                         |                       |            |                       |                       |          |           |                       |                      |                         |                       |          |                          |
| ITEM                    | <b>440 01 85</b> (440 | /29)       |                       | <b>440 01 70</b> (440 | /30)     |           | <b>724 02 57</b> (724 | /57)                 |                         | <b>724 00 59</b> (724 | 1/59)    |                          |
|                         | Height:               | 220 mm     | 8 2/3"                | Height:               | 188 mm   | 7 2/5"    | Height:               | 295 mm               | 11 5/8"                 | Height:               | 318 mm   | 12 1/2"                  |
|                         | Largest Ø:            | 70 mm      | 2 3/4"                | Largest Ø:            | 62 mm    | 2 4/9"    | Largest Ø:            | 228 mm               | 9"                      | Largest Ø:            | 245 mm   | 9 2/3"                   |
|                         | Capacity:             | 270 ml     | 9 1/2 oz              | Capacity:             | 170 ml   | 6 oz      | Capacity:             | 1000 ml              | 35 2/7 oz               | Capacity:             | 1500 ml  | 52 8/9 oz                |
|                         |                       |            |                       |                       |          |           |                       |                      |                         |                       |          |                          |
| PACKAGING               | Pieces/Bill unit:     | 4          |                       | Pieces/Bill unit:     | 4        |           | Pieces/Bill unit:     | 1                    |                         | Pieces/Bill unit:     | 1        |                          |
|                         | Bill units/MP:        | 3          |                       | Bill units/MP:        | 3        |           | Bill units/MP:        | 1                    |                         | Bill units/MP:        | -        |                          |
|                         |                       |            |                       |                       |          |           |                       |                      |                         |                       |          |                          |
| BILL UNIT<br>DIMENSIONS | Length:               | 154 mm     | 6 1/9"                | Length:               | 138 mm   | 5 3/7"    | Length:               | 236 mm               | 9 2/7"                  | Length:               | 257 mm   | 10 1/9"                  |
| DIMENSIONS              | Width:                | 154 mm     | 6 1/9"                | Width:                | 138 mm   | 5 3/7"    | Width:                | 236 mm               | 9 2/7"                  | Width:                | 257 mm   | 10 1/9"                  |
|                         | Height:               | 233 mm     | 9 1/6"                | Height:               | 201 mm   | 7 8/9"    | Height:               | 312 mm               | 12 2/7"                 | Height:               | 340 mm   | 13 3/8"                  |
|                         | Weight:               | 752 gr.    | 1,66 lb               | Weight:               | 593 gr.  | 1,31 lb   | Weight:               | 1227 gr.             | 2,71 lb                 | Weight:               | 1108 gr. | 2,45 lb                  |
| MASTER PACK             | Length:               | 475 mm     | 18 5/7"               | Length:               | 430 mm   | 16 8/9"   | Length:               | 240 mm               | 9 4/9"                  | Length:               | _        | _                        |
| DIMENSIONS              | Width:                | 165 mm     | 6 1/2"                | Width:                | 150 mm   | 5 8/9"    | Width:                | 240 mm               | 9 4/9"                  | Width:                | _        | _                        |
|                         | Height:               | 250 mm     | 9 5/6"                | Height:               | 219 mm   | 8 5/8"    | Height:               | 320 mm               | 12 3/5"                 | Height:               | _        | _                        |
|                         | Weight:               | 2495 gr.   | 5,51 lb               | Weight:               | 1973 gr. | 4,36 lb   | Weight:               | 1457 gr.             | 3,22 lb                 | Weight:               | _        | _                        |
|                         |                       | 5          | 2,2                   |                       | 5        | .,        |                       |                      | -,                      |                       |          |                          |
| EURO PALLET             | Bill units/Pallet:    | 189        |                       | Bill units/Pallet:    | 312      |           | Bill units/Pallet:    | 75                   |                         | Bill units/Pallet:    | 60       |                          |
| L 80 X W 120            | Bill units/Layer:     |            |                       | Bill units/Layer:     | 39       |           | ,                     | 15                   |                         | Bill units/Layer:     |          |                          |
|                         | Layers/Pallet:        | 7          | 7445#                 | Layers/Pallet:        | 8        | 7.4.4/5// | Layers/Pallet:        | 5                    | 60.010#                 | Layers/Pallet:        | 5        | 72.5/6//                 |
|                         | Pallet height:        | 190 cm     | 74 4/5"               | Pallet height:        | 190 cm   | 74 4/5"   | Pallet height:        | 175 cm               | 68 8/9"                 | Pallet height:        | 185 cm   | 72 5/6"                  |
| EAN                     |                       |            | <b>■</b>              |                       |          |           |                       |                      |                         |                       |          |                          |
|                         |                       |            |                       |                       |          |           |                       |                      |                         |                       |          |                          |
|                         | 4 003322              | 23699<br>2 | <b>■</b>       <br>93 | 4 003322              |          |           | 4 003322              | 1 <b>11    11   </b> | 1 <b>■11■</b>   <br>'92 | 4 00332               |          | <b>    </b>    <br>  250 |