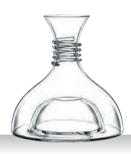

### DECANTER 1,4L

| ITEM         | <b>4800188</b> (480/58) |         |            |  |  |  |  |  |
|--------------|-------------------------|---------|------------|--|--|--|--|--|
|              | Height:                 | 240 mm  | 9 4/9"     |  |  |  |  |  |
|              | Largest Ø:              | 135 mm  | 5 1/3"     |  |  |  |  |  |
|              | Capacity:               | 1400 ml | 49 3/8 oz  |  |  |  |  |  |
|              |                         |         |            |  |  |  |  |  |
| PACKAGING    | Pieces/Bill unit:       | 1       |            |  |  |  |  |  |
|              | Bill units/MP:          | 1       |            |  |  |  |  |  |
| BILL UNIT    | Length:                 | 143 mm  | 5 5/8"     |  |  |  |  |  |
| DIMENSIONS   | Width:                  | 143 mm  |            |  |  |  |  |  |
|              | Height:                 | 255 mm  |            |  |  |  |  |  |
|              | Weight:                 | 393 gr. | 0,87 lb    |  |  |  |  |  |
|              | , ,                     | 3       |            |  |  |  |  |  |
| MASTER PACK  | Length:                 | 153 mm  | 6"         |  |  |  |  |  |
| DIMENSIONS   | Width:                  | 153 mm  | 6"         |  |  |  |  |  |
|              | Height:                 | 270 mm  | 10 5/8"    |  |  |  |  |  |
|              | Weight:                 | 499 gr. | 1,10 lb    |  |  |  |  |  |
| EURO PALLET  | Bill units/Pallet:      | 228     |            |  |  |  |  |  |
| L 80 X W 120 | Bill units/Layer:       |         |            |  |  |  |  |  |
|              | Layers/Pallet:          |         |            |  |  |  |  |  |
|              | Pallet height:          | 199 cm  | 78 1/3"    |  |  |  |  |  |
| EAN          |                         |         |            |  |  |  |  |  |
| EAIN         |                         |         |            |  |  |  |  |  |
|              | 4                       | 1248    | <b>   </b> |  |  |  |  |  |
|              | 7 000022                | . 1240  |            |  |  |  |  |  |