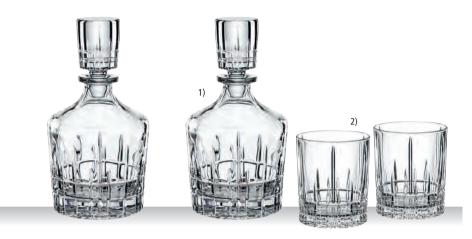

0 ml    | 12 1/3 oz |  |  |  |  |  |  |
| 3) 1X PERFECT COUPETTE GLASS |           |           |  |  |  |  |  |  |
| Height:                      | 140 mm    | 5 1/2"    |  |  |  |  |  |  |
| Largest Ø:                   | 91 mm     | 3 4/7"    |  |  |  |  |  |  |
| Capacity:                    | 235 ml    | 8 2/7 oz  |  |  |  |  |  |  |
|                              |           |           |  |  |  |  |  |  |
|                              |           |           |  |  |  |  |  |  |
|                              |           |           |  |  |  |  |  |  |
|                              |           |           |  |  |  |  |  |  |
|                              |           |           |  |  |  |  |  |  |
|                              |           |           |  |  |  |  |  |  |





NEW



### PERFECT SHOT GLASS SET/4

### PERFECT WHISKY DECANTER PERFECT WHISKY SET/3

| ITEM                      | <b>450 01 70</b> (450/20) |          | <b>450 01 58</b> (450/58) |