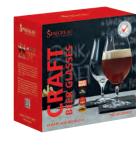

# CRAFT BEER GLASSES TASTING APPROVED!

The Spiegelau Craft Beer Glasses have been approved by an expert tasting panel of master brewers and industry professionals. Focusing on beer enjoyment, members of the tasting workshop tested multiple glass shapes to find the best glass for the styles IPA (India Pale Ale), Stout, American Wheat Beer, Barrel Aged Beer and Pils. In the experts' opinion, the custom-shaped glasses successfully deliver the complexity of aromas on the nose while demonstrating the optimum beer texture, balance and flavor intensity on the palate.

Staying faithful to the spirit of Bavarian artisan craftsmanship, we have created these unique, functional glasses to bring out the best in complex craft beers. Like our expert tasting panel, we believe that craft beers deserve crafted glasses. Cheers! For their functional and innovative product design the Spiegelau Craft Beer Glasses have been awarded the renowned Red Dot Award in 2015.

BARREL AGED BEER SET/4

CRAFT PILS SET/2

IPA GLASS SET/2

STOUT GLASS SET/2

| ITEM                        | <b>499 13 80</b> (499                                                       | /21)                     |           | <b>499 26 65</b> (499                                                       | /43)                     |           | <b>499 26 62</b> (499                                                       | /52)                     |         | <b>499 26 61</b> (499                                                       | 9/51)                    |           |
|-----------------------------|-----------------------------------------------------------------------------|--------------------------|-----------|-----------------------------------------------------------------------------|--------------------------|-----------|-----------------------------------------------------------------------------|--------------------------|---------|-----------------------------------------------------------------------------|--------------------------|-----------|
|                             | Height:                                                                     | 175 mm                   | 6 8/9"    | Height:                                                                     | 205 mm                   | 8 1/9"    | Height:                                                                     | 186 mm                   | 7 1/3"  | Height:                                                                     | 180 mm                   | 7 1/9"    |
|                             | Largest Ø:                                                                  | 90 mm                    | 3 5/9"    | Largest Ø:                                                                  | 65 mm                    | 2 5/9"    | Largest Ø:                                                                  | 82 mm                    | 3 2/9"  | Largest Ø:                                                                  | 86 mm                    | 3 3/8"    |
|                             | Capacity:                                                                   | 480 ml                   | 16 8/9 oz | Capacity:                                                                   | 380 ml                   | 13 2/5 oz | Capacity:                                                                   | 540 ml                   | 19 oz   | Capacity:                                                                   | 600 ml                   | 21 1/6 oz |
| PACKAGING                   | Pieces/Bill unit:<br>Bill units/MP:                                         | 4 3                      |           | Pieces/Bill unit:<br>Bill units/MP:                                         | 2                        |           | Pieces/Bill unit:<br>Bill units/MP:                                         | 2                        |         | Pieces/Bill unit:<br>Bill units/MP:                                         | 2                        |           |
| BILL UNIT                   | Length:                                                                     | 188 mm                   | 7 2/5"    | Length:                                                                     | 140 mm                   | 5 1/2"    | Length:                                                                     | 200 mm                   | 7 7/8"  | Length:                                                                     | 200 mm                   | 7 7/8"    |
| DIMENSIONS                  | Width:                                                                      | 188 mm                   | 7 2/5"    | Width:                                                                      | 70 mm                    | 2 3/4"    | Width:                                                                      | 100 mm                   | 3 8/9"  | Width:                                                                      | 100 mm                   | 3 8/9"    |
|                             | Height:                                                                     | 185 mm                   | 7 2/7"    | Height:                                                                     | 214 mm                   | 8 3/7"    | Height:                                                                     | 195 mm                   | 7 2/3"  | Height:                                                                     | 195 mm                   | 7 2/3"    |
|                             | Weight:                                                                     | 934 gr.                  | 2,06 lb   | Weight:                                                                     | 370 gr.                  | 0,82 lb   | Weight:                                                                     | 440 gr.                  | 0,97 lb | Weight:                                                                     | 376 gr.                  | 0,83 lb   |
| MASTER PACK                 | Length:                                                                     | 575 mm                   | 22 5/8"   | Length:                                                                     | 430 mm                   | 16 8/9"   | Length:                                                                     | 410 mm                   | 16 1/7" | Length:                                                                     | 410 mm                   | 16 1/7"   |
| DIMENSIONS                  | Width:                                                                      | 200 mm                   | 7 7/8"    | Width:                                                                      | 150 mm                   | 5 8/9"    | Width:                                                                      | 310 mm                   | 12 1/5" | Width:                                                                      | 310 mm                   | 12 1/5"   |
|                             | Height:                                                                     | 205 mm                   | 8 1/9"    | Height:                                                                     | 235 mm                   | 9 1/4"    | Height:                                                                     | 215 mm                   | 8 4/9"  | Height:                                                                     | 215 mm                   | 8 4/9"    |
|                             | Weight:                                                                     | 3059 gr.                 | 6,75 lb   | Weight:                                                                     | 2410 gr.                 | 5,32 lb   | Weight:                                                                     | 2960 gr.                 | 6,53 lb | Weight:                                                                     | 2567 gr.                 | 5,67 lb   |
| EURO PALLET<br>L 80 X W 120 | Bill units/Pallet:<br>Bill units/Layer:<br>Layers/Pallet:<br>Pallet height: | 216<br>24<br>9<br>200 cm | 78 3/4"   | Bill units/Pallet:<br>Bill units/Layer:<br>Layers/Pallet:<br>Pallet height: | 576<br>72<br>8<br>203 cm | 79 8/9"   | Bill units/Pallet:<br>Bill units/Layer:<br>Layers/Pallet:<br>Pallet height: | 288<br>36<br>8<br>187 cm | 73 5/8" | Bill units/Pallet:<br>Bill units/Layer:<br>Layers/Pallet:<br>Pallet height: | 288<br>36<br>8<br>187 cm | 73 5/8"   |
| EAN                         | 4 003322                                                                    | 2 2582                   | 92        | 4 003322                                                                    | 2744                     | 38        | 4 003322                                                                    | 2733                     |         | 4 003322                                                                    | 2733                     | 25        |