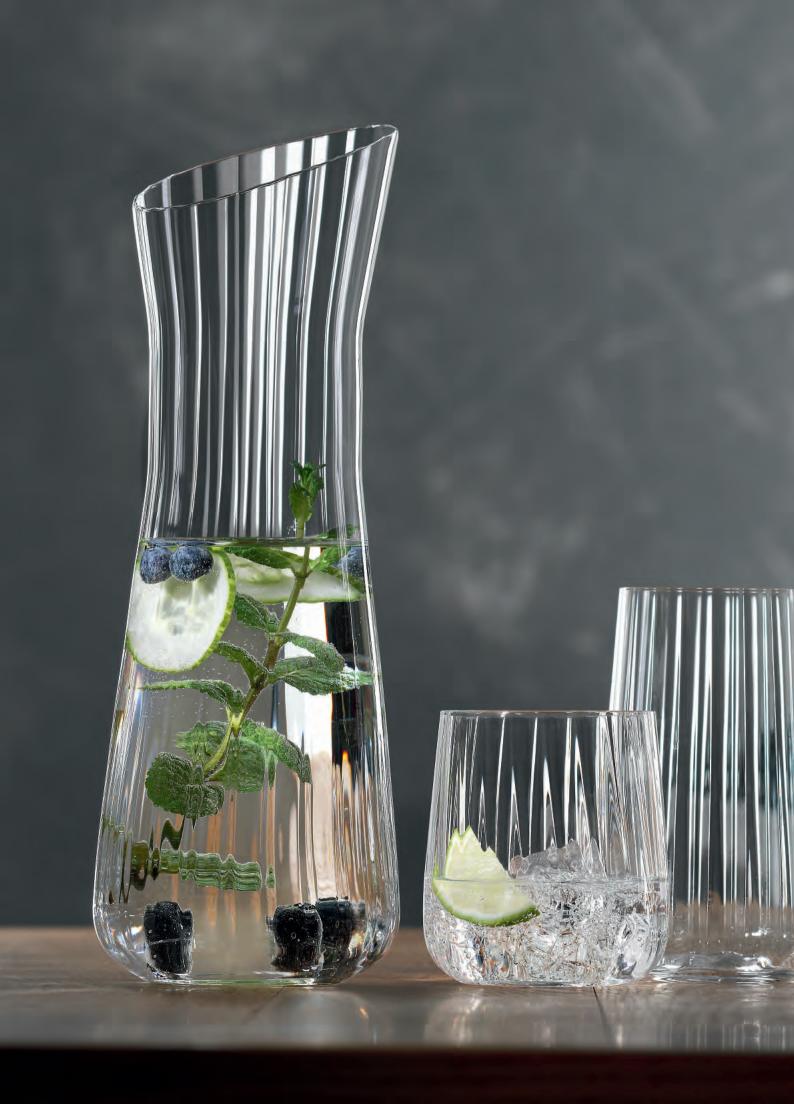

| 270 mm   | 10 5/8"  | Height:               | -        | -         |
|                        | Weight:               | 1420 gr. | 3 1/7 lb | Weight:               | -        | -         |
| EURO PALLET            | Bill units/Pallet:    | 210      |          | Bill units/Pallet:    | 114      |           |
| L 80 X W 120           | Bill units/Layer:     | 30       |          | Bill units/Layer:     | 19       |           |
|                        | Layers/Pallet:        | 7        |          | Layers/Pallet:        | 6        | "         |
|                        | Pallet height:        | 204 cm   | 80 1/3"  | Pallet height:        | 201 cm   | 79 1/8"   |
| EAN                    | 4 00332               | 2885     |          | 4 00332               | 2 286    | <b>  </b> |







# SPIEGELAU LIFESTYLE





# SPIEGELAU LIFESTYLE











RED WINE GLASS SET/4

WHITE WINE GLASS SET/4

CHAMPAGNE GLASS SET/4

| ITEM         | <b>445 01 71</b> (445            | (01)                 |                   | <b>445 01 72</b> (445            | 5/02)               |           | <b>445 01 77</b> (445            | 5/29)       |            |
|--------------|----------------------------------|----------------------|-------------------|----------------------------------|---------------------|-----------|----------------------------------|-------------|------------|
|              | Height:                          | 225 mm               | 8 6/7"            | Height:                          | 222 mm              | 8 3/4"    | Height:                          | 223 mm      | 8 7/