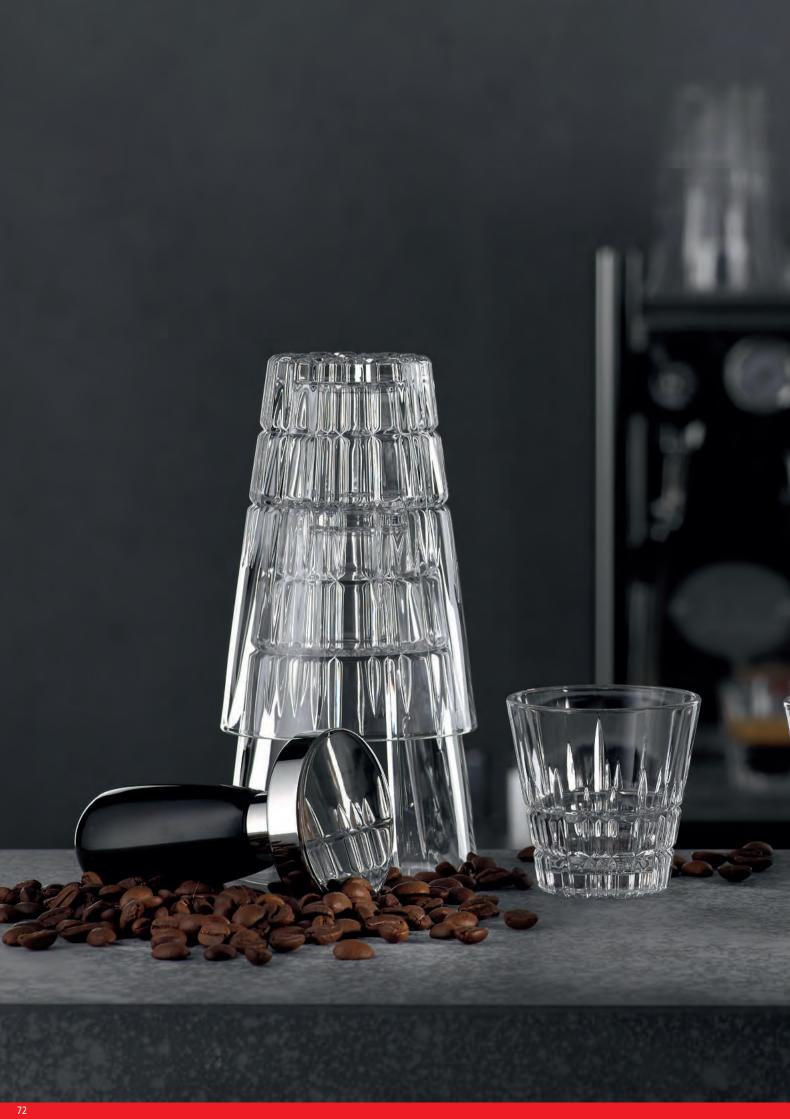

| 2816     | <b>    </b><br>72         | 4 003322           | 2816      | <b>  </b>    <br>  <sub>58</sub> |              |             |           |











### **PERFECT SERVE COLLECTION**





### PERFECT ESPRESSO / SHOT GLASS SET/4

| ITEM                        | <b>450 01 91</b> (450               | /41)     |          |
|-----------------------------|-------------------------------------|----------|----------|
|                             | Height:                             | 63 mm    | 2 1/2"   |
|                             | Largest Ø:                          | 63 mm    | 2 1/2"   |
|                             | Capacity:                           | 80 ml    | 2 5/6 oz |
|                             |                                     |          |          |
| BA GVA GUAG                 | D: (D:II ')                         |          |          |
| PACKAGING                   | Pieces/Bill unit:<br>Bill units/MP  | 4