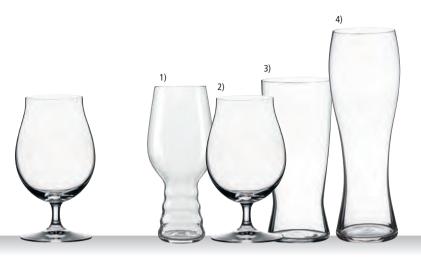

#### IPA GLASS SET/4

STOUT GLASS SET/4

AMERICAN WHEAT BEER/

|                             |                                                                             |                          |           |                                                                             |                          |         |                                                                             |                          |           | WITBIER SET                                                                 | /4                       |           |
|-----------------------------|-----------------------------------------------------------------------------|--------------------------|-----------|-----------------------------------------------------------------------------|--------------------------|---------|-----------------------------------------------------------------------------|--------------------------|-----------|-----------------------------------------------------------------------------|--------------------------|-----------|
| ITEM                        | <b>499 13 85</b> (499                                                       | /43)                     |           | <b>499 13 82</b> (499                                                       | /52)                     |         | <b>499 13 81</b> (499                                                       | )/51)                    |           | <b>499 13 83</b> (499                                                       | /53)                     |           |
|                             | Height:                                                                     | 205 mm                   | 8 1/9"    | Height:                                                                     | 186 mm                   | 7 1/3"  | Height:                                                                     | 180 mm                   | 7 1/9"    | Height:                                                                     | 170 mm                   | 6 5/7"    |
|                             | Largest Ø:                                                                  | 65 mm                    | 2 5/9"    | Largest Ø:                                                                  | 82 mm                    | 3 2/9"  | Largest Ø:                                                                  | 86 mm                    | 3 3/8"    | Largest Ø:                                                                  | 95 mm                    | 3 3/4"    |
|                             | Capacity:                                                                   | 380 ml                   | 13 2/5 oz | Capacity:                                                                   | 540 ml                   | 19 oz   | Capacity:                                                                   | 600 ml                   | 21 1/6 oz | Capacity:                                                                   | 750 ml                   | 26 4/9 oz |
|                             |                                                                             |                          |           |                                                                             |                          |         |                                                                             |                          |           |                                                                             |                          |           |
| PACKAGING                   |                                                                             | 4                        |           | Pieces/Bill unit:                                                           | 4                        |         | Pieces/Bill unit:                                                           | 4                        |           | Pieces/Bill unit:                                                           |                          |           |
|                             | Bill units/MP:                                                              | 3                        |           | Bill units/MP:                                                              | 3                        |         | Bill units/MP:                                                              | 3                        |           | Bill units/MP:                                                              | 3                        |           |
| BILL UNIT                   | Length:                                                                     | 138 mm                   | 5 3/7"    | Length:                                                                     | 172 mm                   | 6 7/9"  | Length:                                                                     | 181 mm                   | 7 1/8"    | Length:                                                                     | 198 mm                   | 7 4/5"    |
| DIMENSIONS                  | Width:                                                                      | 138 mm                   | 5 3/7"    | Width:                                                                      | 172 mm                   | 6 7/9"  | Width:                                                                      | 181 mm                   | 7 1/8"    | Width:                                                                      | 198 mm                   | 7 4/5"    |
|                             | Height:                                                                     | 214 mm                   | 8 3/7"    | Height:                                                                     | 196 mm                   | 7 5/7"  | Height:                                                                     | 190 mm                   | 7 1/2"    | Height:                                                                     | 180 mm                   | 7 1/9"    |
|                             | Weight:                                                                     | 683 gr.                  | 1,51 lb   | Weight:                                                                     | 808 gr.                  | 1,78 lb | Weight:                                                                     | 709 gr.                  | 1,57 lb   | Weight:                                                                     | 888 gr.                  | 1,96 lb   |
| MASTER PACK                 | Length:                                                                     | 425 mm                   | 16 5/7"   | Length:                                                                     | 530 mm                   | 20 6/7" | Length:                                                                     | 560 mm                   | 22"       | Length:                                                                     | 610 mm                   | 24"       |
| DIMENSIONS                  | Width:                                                                      | 150 mm                   | 5 8/9"    | Width:                                                                      | 190 mm                   | 7 1/2"  | Width:                                                                      | 195 mm                   | 7 2/3"    | Width:                                                                      | 210 mm                   | 8 2/7"    |
|                             | Height:                                                                     | 235 mm                   | 9 1/4"    | Height:                                                                     | 210 mm                   | 8 2/7"  | Height:                                                                     | 210 mm                   | 8 2/7"    | Height:                                                                     | 200 mm                   | 7 7/8"    |
|                             | Weight:                                                                     | 2236 gr.                 | 4,94 lb   | Weight:                                                                     | 2697 gr.                 | 5,95 lb | Weight:                                                                     | 2408 gr.                 | 5,32 lb   | Weight:                                                                     | 2977 gr.                 | 6,57 lb   |
| EURO PALLET<br>L 80 X W 120 | Bill units/Pallet:<br>Bill units/Layer:<br>Layers/Pallet:<br>Pallet height: | 288<br>36<br>8<br>203 cm | 79 8/9"   | Bill units/Pallet:<br>Bill units/Layer:<br>Layers/Pallet:<br>Pallet height: | 216<br>24<br>9<br>204 cm | 80 1/3" | Bill units/Pallet:<br>Bill units/Layer:<br>Layers/Pallet:<br>Pallet height: | 216<br>24<br>9<br>204 cm | 80 1/3"   | Bill units/Pallet:<br>Bill units/Layer:<br>Layers/Pallet:<br>Pallet height: | 135<br>15<br>9<br>195 cm | 76 7/9"   |
|                             |                                                                             |                          |           |                                                                             |                          |         |                                                                             |                          |           | . 3                                                                         |                          |           |

BARREL AGED BEER SET/4

CRAFT PILS SET/2

IPA GLASS SET/2

STOUT GLASS SET/2

| ITEM                        | <b>499 13 80</b> (499                                                       | /21)                     |           | <b>499 26 65</b> (499                                                       | /43)                     |           | <b>499 26 62</b> (499                                                       | /52)                     |         | <b>499 26 61</b> (499                                                       | 9/51)                    |           |
|-----------------------------|-----------------------------------------------------------------------------|--------------------------|-----------|-----------------------------------------------------------------------------|--------------------------|-----------|-----------------------------------------------------------------------------|--------------------------|---------|-----------------------------------------------------------------------------|--------------------------|-----------|
|                             | Height:                                                                     | 175 mm                   | 6 8/9"    | Height:                                                                     | 205 mm                   | 8 1/9"    | Height:                                                                     | 186 mm                   | 7 1/3"  | Height:                                                                     | 180 mm                   | 7 1/9"    |
|                             | Largest Ø:                                                                  | 90 mm                    | 3 5/9"    | Largest Ø:                                                                  | 65 mm                    | 2 5/9"    | Largest Ø:                                                                  | 82 mm                    | 3 2/9"  | Largest Ø:                                                                  | 86 mm                    | 3 3/8"    |
|                             | Capacity:                                                                   | 480 ml                   | 16 8/9 oz | Capacity:                                                                   | 380 ml                   | 13 2/5 oz | Capacity:                                                                   | 540 ml                   | 19 oz   | Capacity:                                                                   | 600 ml                   | 21 1/6 oz |
| PACKAGING                   | Pieces/Bill unit:<br>Bill units/MP:                                         | 4 3                      |           | Pieces/Bill unit:<br>Bill units/MP:                                         | 2                        |           | Pieces/Bill unit:<br>Bill units/MP:                                         | 2                        |         | Pieces/Bill unit:<br>Bill units/MP:                                         | 2                        |           |
| BILL UNIT                   | Length:                                                                     | 188 mm                   | 7 2/5"    | Length:                                                                     | 140 mm                   | 5 1/2"    | Length:                                                                     | 200 mm                   | 7 7/8"  | Length:                                                                     | 200 mm                   | 7 7/8"    |
| DIMENSIONS                  | Width:                                                                      | 188 mm                   | 7 2/5"    | Width:                                                                      | 70 mm                    | 2 3/4"    | Width:                                                                      | 100 mm                   | 3 8/9"  | Width:                                                                      | 100 mm                   | 3 8/9"    |
|                             | Height:                                                                     | 185 mm                   | 7 2/7"    | Height:                                                                     | 214 mm                   | 8 3/7"    | Height:                                                                     | 195 mm                   | 7 2/3"  | Height:                                                                     | 195 mm                   | 7 2/3"    |
|                             | Weight:                                                                     | 934 gr.                  | 2,06 lb   | Weight:                                                                     | 370 gr.                  | 0,82 lb   | Weight:                                                                     | 440 gr.                  | 0,97 lb | Weight:                                                                     | 376 gr.                  | 0,83 lb   |
| MASTER PACK                 | Length:                                                                     | 575 mm                   | 22 5/8"   | Length:                                                                     | 430 mm                   | 16 8/9"   | Length:                                                                     | 410 mm                   | 16 1/7" | Length:                                                                     | 410 mm                   | 16 1/7"   |
| DIMENSIONS                  | Width:                                                                      | 200 mm                   | 7 7/8"    | Width:                                                                      | 150 mm                   | 5 8/9"    | Width:                                                                      | 310 mm                   | 12 1/5" | Width:                                                                      | 310 mm                   | 12 1/5"   |
|                             | Height:                                                                     | 205 mm                   | 8 1/9"    | Height:                                                                     | 235 mm                   | 9 1/4"    | Height:                                                                     | 215 mm                   | 8 4/9"  | Height:                                                                     | 215 mm                   | 8 4/9"    |
|                             | Weight:                                                                     | 3059 gr.                 | 6,75 lb   | Weight:                                                                     | 2410 gr.                 | 5,32 lb   | Weight:                                                                     | 2960 gr.                 | 6,53 lb | Weight:                                                                     | 2567 gr.                 | 5,67 lb   |
| EURO PALLET<br>L 80 X W 120 | Bill units/Pallet:<br>Bill units/Layer:<br>Layers/Pallet:<br>Pallet height: | 216<br>24<br>9<br>200 cm | 78 3/4"   | Bill units/Pallet:<br>Bill units/Layer:<br>Layers/Pallet:<br>Pallet height: | 576<br>72<br>8<br>203 cm | 79 8/9"   | Bill units/Pallet:<br>Bill units/Layer:<br>Layers/Pallet:<br>Pallet height: | 288<br>36<br>8<br>187 cm | 73 5/8" | Bill units/Pallet:<br>Bill units/Layer:<br>Layers/Pallet:<br>Pallet height: | 288<br>36<br>8<br>187 cm | 73 5/8"   |
| EAN                         | 4 003322                                                                    | 2 2582                   | 92        | 4 003322                                                                    | 2744                     | 38        | 4 003322                                                                    | 2733                     |         | 4 003322                                                                    | 2733                     | 25        |