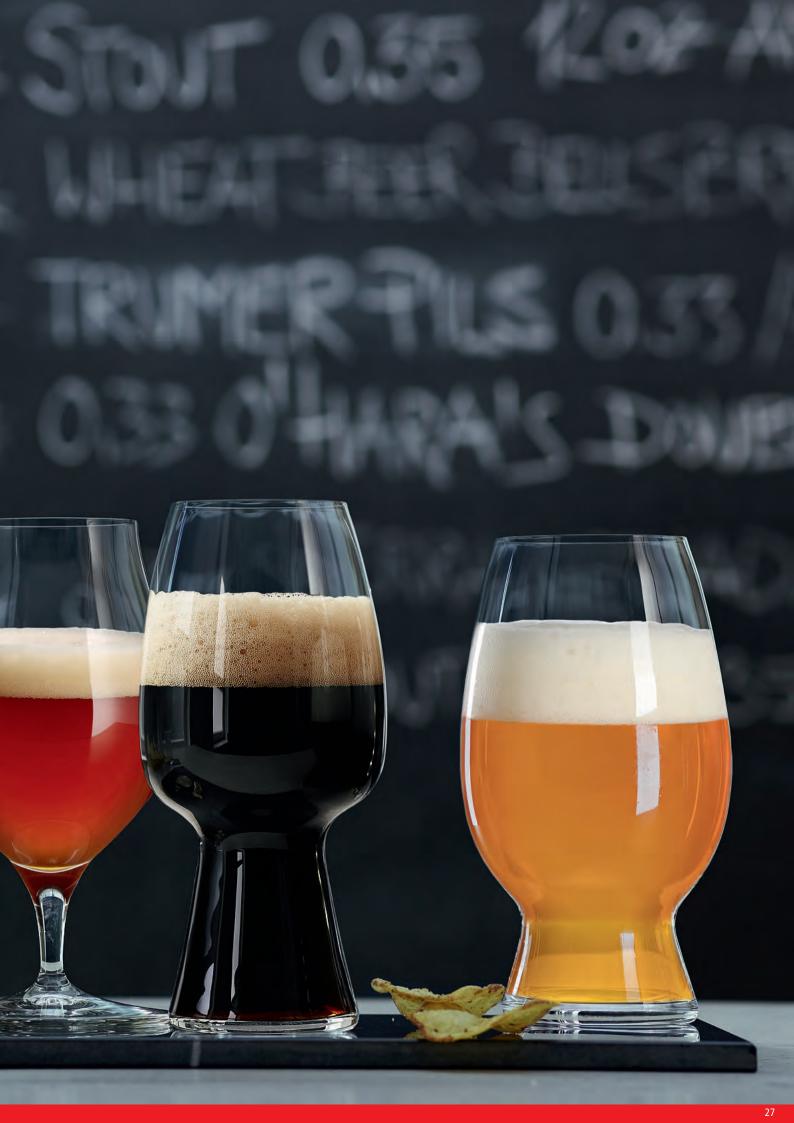

# CRAFT BEER GLASSES TASTING APPROVED!

The Spiegelau Craft Beer Glasses have been approved by an expert tasting panel of master brewers and industry professionals. Focusing on beer enjoyment, members of the tasting workshop tested multiple glass shapes to find the best glass for the styles IPA (India Pale Ale), Stout, American Wheat Beer, Barrel Aged Beer and Pils. In the experts' opinion, the custom-shaped glasses successfully deliver the complexity of aromas on the nose while demonstrating the optimum beer texture, balance and flavor intensity on the palate.

Staying faithful to the spirit of Bavarian artisan craftsmanship, we have created these unique, functional glasses to bring out the best in complex craft beers. Like our expert tasting panel, we believe that craft beers deserve crafted glasses. Cheers! For their functional and innovative product design the Spiegelau Craft Beer Glasses have been awarded the renowned Red Dot Award in 2015.