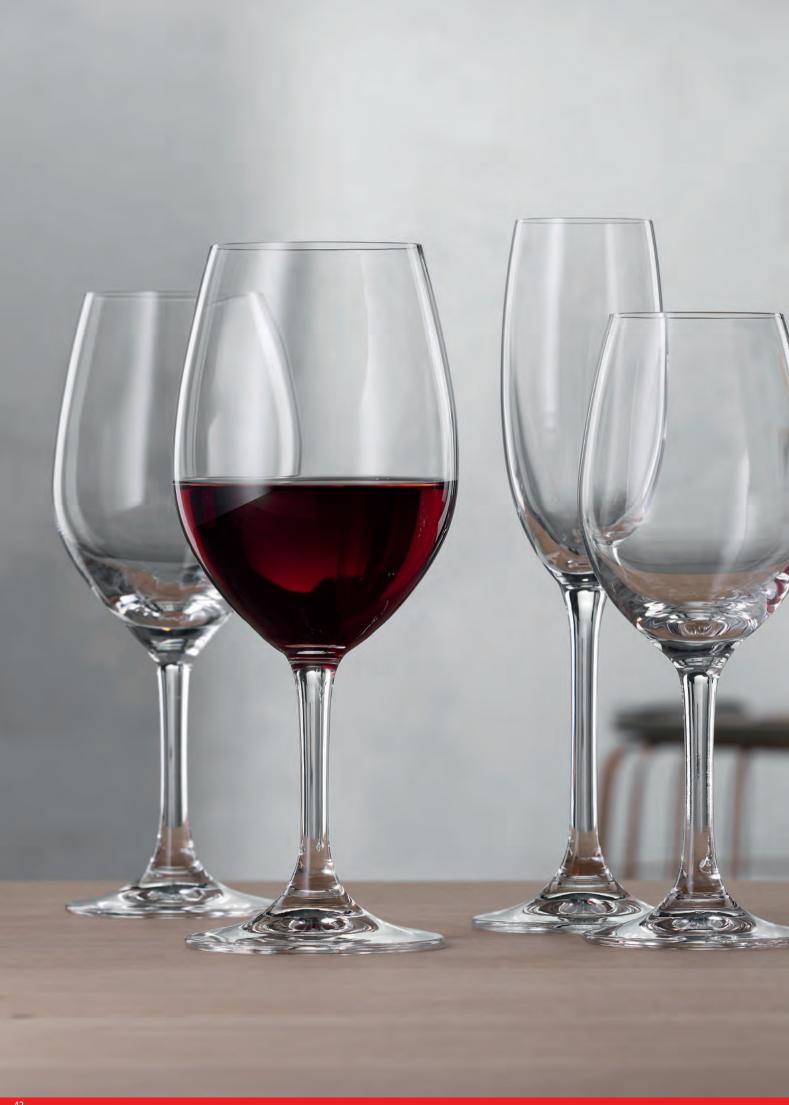

# AREVUE DU IS THERE A UNIVERSAL DEFRANCE WINE GLASS?

RVF tested a dozen commercial wine glasses, from major producers, in search of a tasting glass capable of revealing the qualities of any wine with the same precision.

**Authentis 02** The most versatile of all

anufactured by Spiegelau, this crystal glass has great brilliance and is highly shock resistant due to its flexibility.

Slightly heavy to hold, it remain non-the-less, an ideal choice professionals and private consum especially due to its guarantee of 1500 dishwasher cycles without breakage.

This model is the big brother of the slightly smaller Expert Tasting glass, also from Spiegelau.

At tastings, this glass performs well with virtually all wines; though some sparkling wines lose some finesse of the bubbles. As for the whites; it was with a Burgundian Chardonnay where the glass won many votes, as it presented the wine with great cleanness, both on the nose and the palate. Its size is an asset for reds such as the North Rhone, placing fruit in the front not the alcohol. the alcohol.

Lead free crystal or crystalline 420 ml

Weight, grip and aesthetics: 8/10

The glass from the wines perspective: 9/10

White Wines: \*\* Red Wines : ★★★

Daily use (durability, dishwasher safety) : 8/10

" The most versatile of all,

...in our eyes the perfect glass"

High performance at every occasion.

|              | BURGUNDY                            | GLASS S     | ET/4      | BORDEAUX                         | GLASS S     | ET/4      | RED WINE/V<br>SET/4                 | /ATER G     | LASS                      | WHITE WINE                       | GLASS S     | SET/4                 |
|--------------|-------------------------------------|-------------|-----------|----------------------------------|-------------|-----------|-------------------------------------|-------------|---------------------------|----------------------------------|-------------|-----------------------|
| ITEM         | <b>440 01 80</b> (440               | )/00)       |           | <b>440 01 77</b> (440            | /35)        |           | <b>440 01 81</b> (440/01)           |             | <b>440 01 82</b> (440/02) |                                  |             |                       |
|              | Height:                             | 226 mm      | 8 8/9"    | Height:                          | 232 mm      | 9 1/7"    | Height:                             | 218 mm      | 8 4/7"                    | Height:                          | 210 mm      | 8 2/7"                |
|              | Largest Ø:                          | 106 mm      | 4 1/6"    | Largest Ø:                       | 96 mm       | 3 7/9"    | Largest Ø:                          | 89 mm       | 3 1/2"                    | Largest Ø:                       | 85 mm       | 3 1/3"                |
|              | Capacity:                           | 700 ml      | 24 5/7 oz | Capacity:                        | 650 ml      | 22 8/9 oz | Capacity:                           | 480 ml      | 16 8/9 oz                 | Capacity:                        | 420 ml      | 14 4/5 oz             |
| PACKAGING    | Pieces/Bill unit:                   | 4           |           | Pieces/Bill unit:                | 4           |           | Pieces/Bill unit:                   | 4           |                           | Pieces/Bill unit:                | 4           |                       |
|              | Bill units/MP:                      | 3           |           | Bill units/MP:                   | 3           |           | Bill units/MP:                      | 3           |                           | Bill units/MP:                   | 3           |                       |
| BILL UNIT    | Length:                             | 222 mm      | 8 3/4"    | Length:                          | 202 mm      | 8"        | Length:                             | 188 mm      | 7 2/5"                    | Length:                          | 180 mm      | 7 1/9"                |
| DIMENSIONS   | Width:                              | 222 mm      | 8 3/4"    | Width:                           | 202 mm      | 8"        | Width:                              | 188 mm      | 7 2/5"                    | Width:                           | 180 mm      | 7 1/9"                |
|              | Height:                             | 239 mm      | 9 2/5"    | Height:                          | 245 mm      | 9 2/3"    | Height:                             | 231 mm      | 9 1/9"                    | Height:                          | 223 mm      | 8 7/9"                |
|              | Weight:                             | 1057 gr.    | 2,33 lb   | Weight:                          | 1013 gr.    | 2,24 lb   | Weight:                             | 883 gr.     | 1,95 lb                   | Weight:                          | 819 gr.     | 1,81 lb               |
| MASTER PACK  | Length:                             | 680 mm      | 26 7/9"   | Length:                          | 620 mm      | 24 2/5"   | Length:                             | 580 mm      | 22 5/6"                   | Length:                          | 545 mm      | 21 4/9"               |
| DIMENSIONS   | Width:                              | 235 mm      | 9 1/4"    | Width:                           | 215 mm      | 8 4/9"    | Width:                              | 200 mm      | 7 7/8"                    | Width:                           | 192 mm      | 7 5/9"                |
|              | Height:                             | 255 mm      | 10 "      | Height:                          | 260 mm      | 10 2/9"   | Height:                             | 250 mm      | 9 5/6"                    | Height:                          | 240 mm      | 9 4/9"                |
|              | Weight:                             | 3573 gr.    | 7,89 lb   | Weight:                          | 3399 gr.    | 7,50 lb   | Weight:                             | 2964 gr.    | 6,54 lb                   | Weight:                          | 2747 gr.    | 6,06 lb               |
|              | 3                                   | ,           |           | J                                |             |           |                                     | J           |                           | J                                | 3           |                       |
| EURO PALLET  | Bill units/Pallet:                  | 105         |           | Bill units/Pallet:               | 105         |           | Bill units/Pallet:                  | 168         |                           | Bill units/Pallet:               | 192         |                       |
| L 80 X W 120 | Bill units/Layer:<br>Layers/Pallet: | 15<br>7     |           | Bill units/Layer:                | 15<br>7     |           | Bill units/Layer:<br>Layers/Pallet: | 24<br>7     |                           | Bill units/Layer:                | 24<br>8     |                       |
|              | Pallet height:                      | 7<br>194 cm | 76 3/8"   | Layers/Pallet:<br>Pallet height: | 7<br>198 cm | 78"       | Pallet height:                      | 7<br>190 cm | 74 4/5"                   | Layers/Pallet:<br>Pallet height: | 8<br>207 cm | 81 1/2"               |
|              |                                     |             | . 2 3/0   |                                  |             | , 0       |                                     |             |                           |                                  |             |                       |
| EAN          | 4 003322                            | 2369        | 55        | 4 003322                         | 2369        | 48        | 4 003322                            | 2369        | )62                       | 4 003322                         | 2369        | <b>   </b>    <br> 79 |