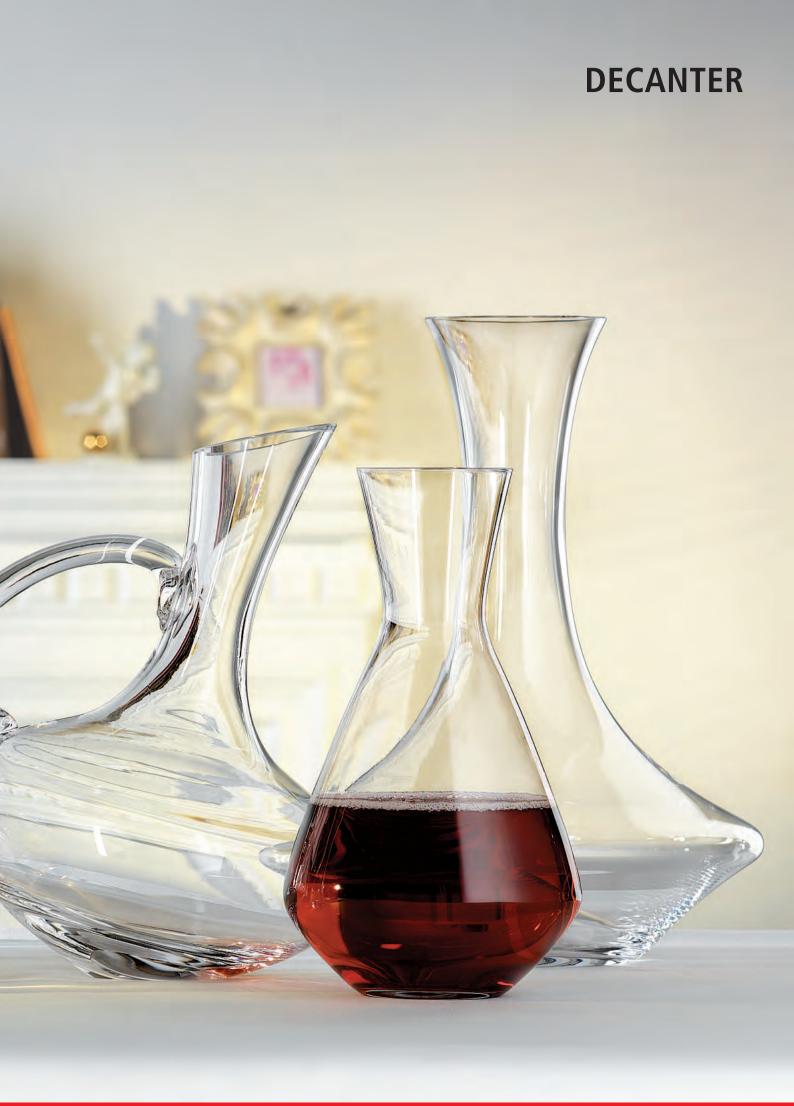

|                         | CHAMPAGN              | E GLASS    | SET/4                 | DIGESTIVE S           | ET/4     |           | DECANTER 1            | ,0L                  |                         | DECANTER '            | 1,5L     |                          |
|-------------------------|-----------------------|------------|-----------------------|-----------------------|----------|-----------|-----------------------|----------------------|-------------------------|-----------------------|----------|--------------------------|
|                         |                       |            |                       |                       |          |           |                       |                      |                         |                       |          |                          |
| ITEM                    | <b>440 01 85</b> (440 | /29)       |                       | <b>440 01 70</b> (440 | /30)     |           | <b>724 02 57</b> (724 | /57)                 |                         | <b>724 00 59</b> (724 | 1/59)    |                          |
|                         | Height:               | 220 mm     | 8 2/3"                | Height:               | 188 mm   | 7 2/5"    | Height:               | 295 mm               | 11 5/8"                 | Height:               | 318 mm   | 12 1/2"                  |
|                         | Largest Ø:            | 70 mm      | 2 3/4"                | Largest Ø:            | 62 mm    | 2 4/9"    | Largest Ø:            | 228 mm               | 9"                      | Largest Ø:            | 245 mm   | 9 2/3"                   |
|                         | Capacity:             | 270 ml     | 9 1/2 oz              | Capacity:             | 170 ml   | 6 oz      | Capacity:             | 1000 ml              | 35 2/7 oz               | Capacity:             | 1500 ml  | 52 8/9 oz                |
|                         |                       |            |                       |                       |          |           |                       |                      |                         |                       |          |                          |
| PACKAGING               | Pieces/Bill unit:     | 4          |                       | Pieces/Bill unit:     | 4        |           | Pieces/Bill unit:     | 1                    |                         | Pieces/Bill unit:     | 1        |                          |
|                         | Bill units/MP:        | 3          |                       | Bill units/MP:        | 3        |           | Bill units/MP:        | 1                    |                         | Bill units/MP:        | -        |                          |
|                         |                       |            |                       |                       |          |           |                       |                      |                         |                       |          |                          |
| BILL UNIT<br>DIMENSIONS | Length:               | 154 mm     | 6 1/9"                | Length:               | 138 mm   | 5 3/7"    | Length:               | 236 mm               | 9 2/7"                  | Length:               | 257 mm   | 10 1/9"                  |
| DIMENSIONS              | Width:                | 154 mm     | 6 1/9"                | Width:                | 138 mm   | 5 3/7"    | Width:                | 236 mm               | 9 2/7"                  | Width:                | 257 mm   | 10 1/9"                  |
|                         | Height:               | 233 mm     | 9 1/6"                | Height:               | 201 mm   | 7 8/9"    | Height:               | 312 mm               | 12 2/7"                 | Height:               | 340 mm   | 13 3/8"                  |
|                         | Weight:               | 752 gr.    | 1,66 lb               | Weight:               | 593 gr.  | 1,31 lb   | Weight:               | 1227 gr.             | 2,71 lb                 | Weight:               | 1108 gr. | 2,45 lb                  |
| MASTER PACK             | Length:               | 475 mm     | 18 5/7"               | Length:               | 430 mm   | 16 8/9"   | Length:               | 240 mm               | 9 4/9"                  | Length:               | _        | _                        |
| DIMENSIONS              | Width:                | 165 mm     | 6 1/2"                | Width:                | 150 mm   | 5 8/9"    | Width:                | 240 mm               | 9 4/9"                  | Width:                | _        | _                        |
|                         | Height:               | 250 mm     | 9 5/6"                | Height:               | 219 mm   | 8 5/8"    | Height:               | 320 mm               | 12 3/5"                 | Height:               | _        | _                        |
|                         | Weight:               | 2495 gr.   | 5,51 lb               | Weight:               | 1973 gr. | 4,36 lb   | Weight:               | 1457 gr.             | 3,22 lb                 | Weight:               | _        | _                        |
|                         |                       | 5          | 2,2                   |                       | 5        | .,        |                       |                      | -,                      |                       |          |                          |
| EURO PALLET             | Bill units/Pallet:    | 189        |                       | Bill units/Pallet:    | 312      |           | Bill units/Pallet:    | 75                   |                         | Bill units/Pallet:    | 60       |                          |
| L 80 X W 120            | Bill units/Layer:     |            |                       | Bill units/Layer:     | 39       |           | ,                     | 15                   |                         | Bill units/Layer:     |          |                          |
|                         | Layers/Pallet:        | 7          | 7445#                 | Layers/Pallet:        | 8        | 7.4.4/5// | Layers/Pallet:        | 5                    | 60.010#                 | Layers/Pallet:        | 5        | 72.5/6//                 |
|                         | Pallet height:        | 190 cm     | 74 4/5"               | Pallet height:        | 190 cm   | 74 4/5"   | Pallet height:        | 175 cm               | 68 8/9"                 | Pallet height:        | 185 cm   | 72 5/6"                  |
| EAN                     |                       |            | <b>■</b>              |                       |          |           |                       |                      |                         |                       |          |                          |
|                         |                       |            |                       |                       |          |           |                       |                      |                         |                       |          |                          |
|                         | 4 003322              | 23699<br>2 | <b>■</b>       <br>93 | 4 003322              |          |           | 4 003322              | 1 <b>11    11   </b> | 1 <b>■11■</b>   <br>'92 | 4 00332               |          | <b>    </b>    <br>  250 |