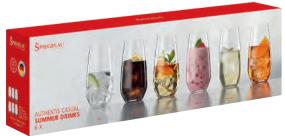

#### SUMMER DRINKS SET/6

| <b>480 01 92</b> (480 | /10)     |           |
|-----------------------|----------|-----------|
| Height:               | 155 mm   | 6 1/9"    |
| Largest Ø:            | 80 mm    | 3 1/7"    |
| Capacity:             | 550 ml   | 19 2/5 oz |
|                       |          |           |
| Pieces/Bill unit:     | 6        |           |
| Bill units/MP:        | 4        |           |
| Length:               | 505 mm   | 19 8/9"   |
| Width:                | 85 mm    | 3 1/3"    |
| Height:               | 164 mm   | 6 4/9"    |
| Weight:               | 950 gr.  | 2,10 lb   |
| Length:               | 520 mm   | 20 4/9"   |
| Width:                | 190 mm   | 7 1/2"    |
| Height:               | 355 mm   | 14"       |
| Weight:               | 4130 gr. | 9,12 lb   |
| Bill units/Pallet:    | 160      |           |
| Bill units/Layer:     | 32       |           |
| Layers/Pallet:        |          |           |
| Pallet height:        | 193 cm   | 76"       |
|                       |          |           |