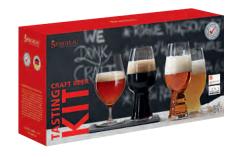

#### TASTING KIT SET/4

| 17 | TEM          | <b>499 26 63</b> (499                 | /53)     |          |
|----|--------------|---------------------------------------|----------|----------|
|    |              | Height:                               | 170 mm   | 6 5/7    |
|    |              | Largest Ø:                            | 95 mm    | 3 3/4    |
|    |              | Capacity:                             | 750 ml   | 26 4/9 o |
|    |              |                                       |          |          |
| Р  | PACKAGING    | Pieces/Bill unit:                     | 2        |          |
|    |              | Bill units/MP:                        | 6        |          |
| В  | BILL UNIT    | Length:                               | 200 mm   | 7 7/8    |
| D  | DIMENSIONS   | Width:                                | 100 mm   | 3 8/9    |
|    |              | Height:                               | 195 mm   | 7 2/3    |
|    |              | Weight:                               | 450 gr.  | 0,99 ll  |
| ı  | MASTER PACK  | Length:                               | 410 mm   | 16 1/7   |
|    | DIMENSIONS   | Width:                                | 310 mm   |          |
|    |              | Height:                               | 215 mm   |          |
|    |              | Weight:                               | 3020 gr. |          |
|    |              | · · · · · · · · · · · · · · · · · · · | 3020 g.i | 0,07     |
|    | URO PALLET   | Bill units/Pallet:                    | 288      |          |
| L  | . 80 X W 120 | Bill units/Layer:                     |          |          |
|    |              | Layers/Pallet:<br>Pallet height:      |          | 73 5/8'  |
|    |              | r dilet rieigitt.                     | 107 (111 | 13 310   |
| E  | EAN          |                                       |          |          |
|    |              |                                       |          |          |
|    |              | 4 <sup>II</sup> 003322                | 2733     | 01       |
|    | '            | •                                     |          |          |

| 4 003322   |           |
|------------|-----------|
| 4   003322 | 273332 II |

| Set consists  | of:         |           |
|---------------|-------------|-----------|
| 1) 1X IPA GLA | ASS         |           |
| Height:       | 186 mm      | 7 1/3"    |
| Largest Ø:    | 82 mm       | 3 2/9"    |
| Capacity:     | 540 ml      | 19 oz     |
| 2) 1X STOUT   | GLASS       |           |
| Height:       | 180 mm      | 7 1/9"    |
| Largest Ø:    | 86 mm       | 3 3/8"    |
| Capacity:     | 600 ml      | 21 1/6 oz |
| 3) 1X AMERIC  | CAN WHEAT E | BEER/WITE |
| Height:       | 170 mm      | 6 5/7"    |
| Largest Ø:    | 95 mm       | 3 3/4"    |
| Capacity:     | 750 ml      | 26 4/9 oz |
| 4) 1X BARREL  | AGED BEER   |           |
| Height:       | 175 mm      | 6 8/9"    |
| Largest Ø:    | 90 mm       | 3 5/9"    |
| Capacity:     | 480 ml      | 16 8/9 oz |

#### TASTING KIT SET/3